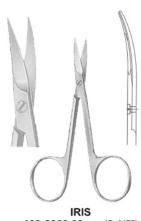

UTERINE Curved on flat, blunt points 103-0050 200mm (8") 103-0051 230mm (9")

● ● ● Scissors

**Delicate Scissors** ● ●

sharp points

IRIS 103-0068 90mm (3.1/2") Curved on flat, lightweight sharp points

● ● ● Delicate & Oral Scissors