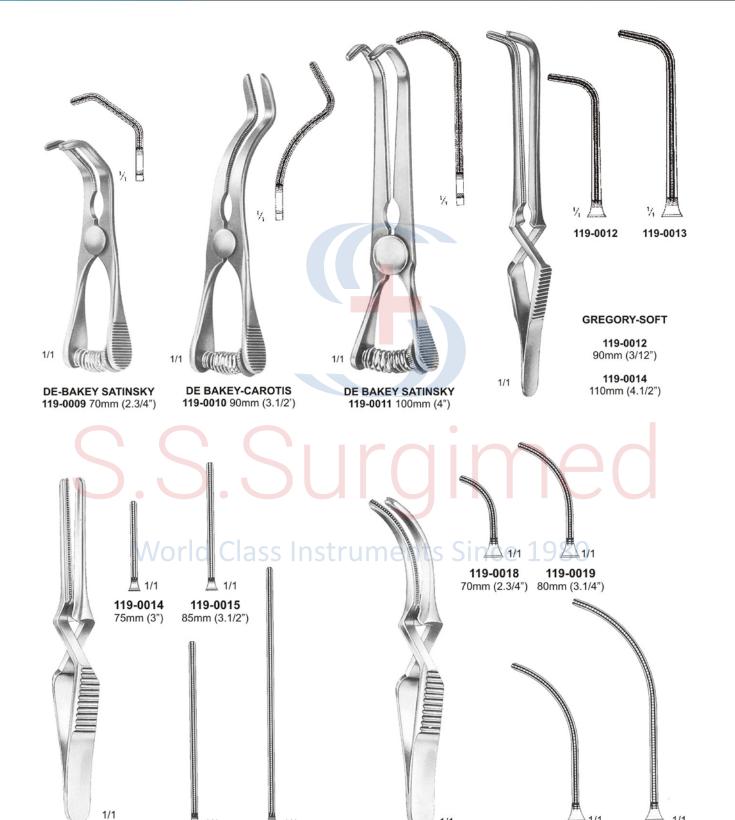

### PLASTER SHEARS

118-0004 235mm (9.1/4")

Rib Spreaders ● ● ●

119-0007

200mm (8")

119-0008

200mm (8")

Atrauma Bulldog Clamps ● ● ●

**DEBAKEY BULLDOG** 

**CLAMPS** 

**DEBAKEY BULLDOG** 

**CLAMPS** 

119-0016

119-0017

105mm (4.1/4") 120mm (4.3/4")

119-0020