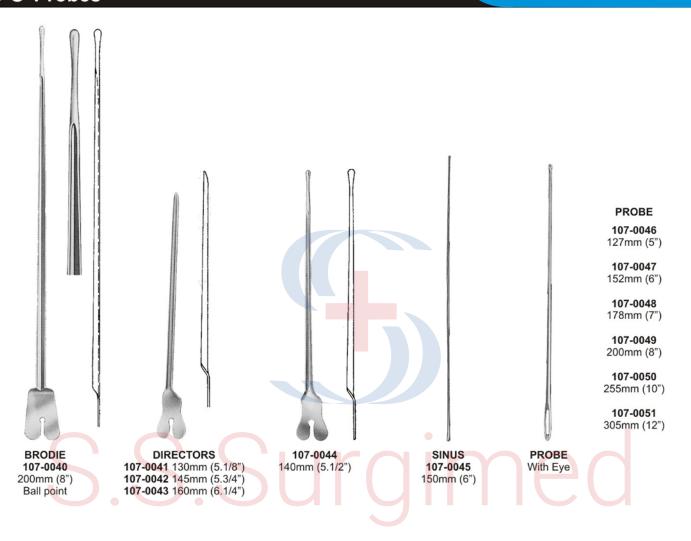

LAWRANCE 107-0038 150mm (6") Lightweight 107-0039 150mm (6")

Probes ● ● ● LIEBRICH LACHRYMAL 107-0064 ANEL LACHRYMAL **JOBSON HORNE** No. 00 - 0 (0.7 - 0.8mm) 107-0068 107-0069 140mm (5.1/2") 107-0065 107-0070 178mm (7") 108mm (4.1/4") 0.6mm, small No. 1 - 2 ( 0.9 - 1.1mm) 107-0066 **FISTULA PROBE** No. 3 - 4 (1.3 - 1.4mm) 107-0071 240mm (9.1/2") 107-0067 No. 5 - 6 (1.5 - 1.6mm) World Class Instruments Since 1980 KINGS COLLEGE HOSPITAL **LOGAN TURNER** CAWTHORNE **COCAINISING WIRE** 107-0074 120mm (4.3/4") 107-0075 107-0072 89mm (3.1/2") 1.00mm diameter

107-0073 133mm (5.1/4")

140mm (5.1/2")

Dissectors, Suture Instruments ● ● ●

● ● ● Hand Held Retractors

Hand Held Retractors ● ● ●

**DEAVER GRIP** 

No<sub>1</sub> 108-0006 310mm (12.1/4") Blade: 25mm wide **DEAVER GRIP** 