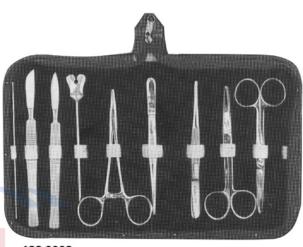

#### 122-0001

- 1-22-0001

  1- BLOW PIPE
  2- 3 PCS. SCALPEL
  3- DISSECTING FORCEP 13 CM.
  4- GROOVED DIRECTOR WITH TONGUE TIE 13 CM
  5- TRIPLE CHAIN HOOK
  6- DRESSING SCISSORS PROBE POINTED 13 CM
  7- PROBE DOUBLE 13 CM
  9- PROBE DOUBLE 13 CM

- 8- ZIPPER CASE INSIDE RED VELVET.