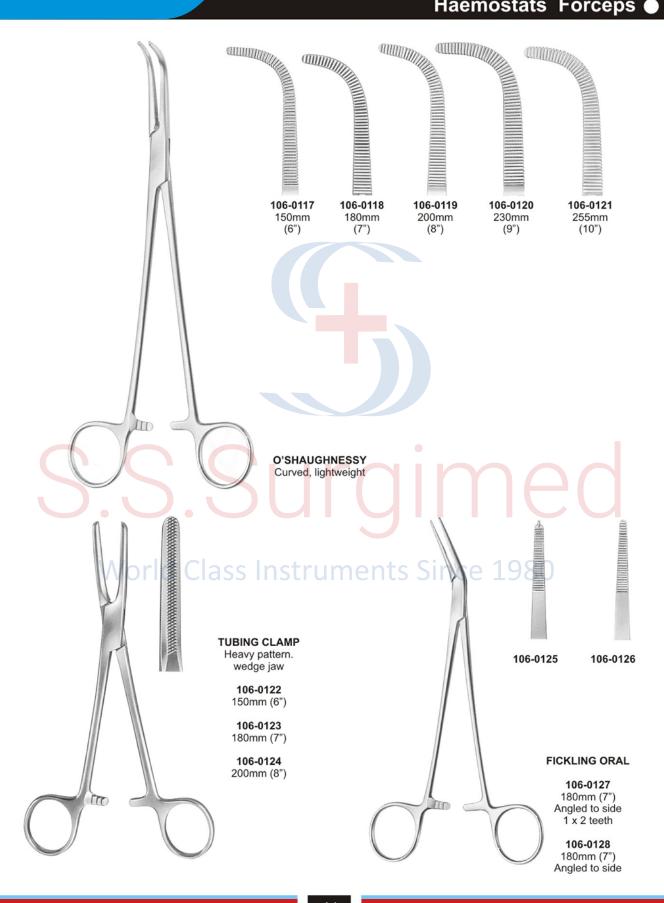

● ● ● Haemostats Forceps

HALSTEAD MOSQUITO 106-0001 100mm (4") Straight

106-0002 100mm (4") Curved on flat

HALSTEAD MOSQUITO 100mm (4") 1 x 2 teeth 106-0003 Straight 106-0004 Curved on flat

HALSTEAD MOSQUITO 125mm (5") 106-0005 Straight 106-0006 Curved on flat

HALSTEAD MOSQUITO 125mm (5") 1 x 2 teeth 106-0007 Straight 106-0008 Curved on flat

**BABY - CRILE** 106-0009 140mm (5.1/2") Straight

Haemostats Forceps ● ● ●

**BABY-CRILE** 106-0010 140mm (5.1/2") Curved on flat

BABY-CRILE 106-0011 140mm (5.1/2") Straight 1 x 2 teeth

**BABY CRILE** 106-0012 140mm (5.1/2") Curved on flat 1 x 2 teeth

● ● ● Haemostats Forceps

Haemostats Forceps ● ●

Straight 106-0034 140mm (5.1/2")

Curved on flat

106-0036 160mm (6.1/4")

4

(A)

**KELLY** Curved on flat 106-0039 140mm (5.1/2") 106-0040 160mm (6.1/4")

**KELLY HALSTEAD** 106-0041 140mm (5.1/2") Straight 106-0042 140mm (5.1/2") Curved on flat

35

**KOCHER** Straight 1 x 2 teeth 106-0043 125mm (5") 106-0044 140mm (5.1/2") 106-0045 150mm (6") 106-0046 180mm (7") 106-0047 200mm (8") 106-0048 225mm (9")

III

● ● ● Haemostats Forceps

#### Haemostats Forceps ● ● ●

● ● ● Haemostats Forceps

Haemostats Forceps ● ● ●

● ● ● Haemostats Forceps

Haemostats Forceps ● ● ●