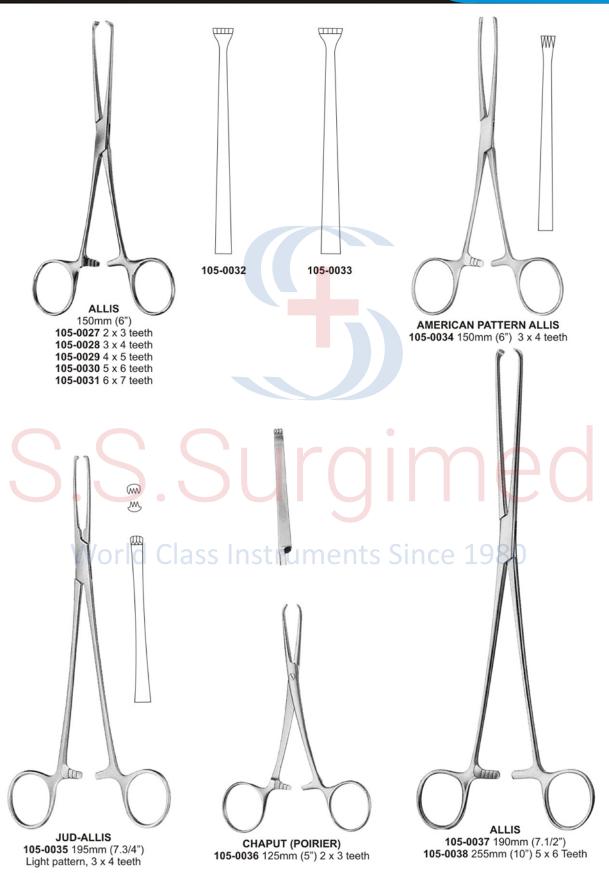

● ● ● Serrated Dissecting Forceps

**Delicate Dissecting Forceps** ● ● ●

● ● ● Delicate Dissecting Forceps

#### Toothed Dissecting Forceps ● ● ●

Dissecting & Ligature Forceps ● ● ●

Tissue Forceps ● ● ●

Mouth Gags ● ● ●

**FERGUSSON ACLAND** 

105-0039 170mm (6.3/4")

105-0040 200mm (8")

105-0041