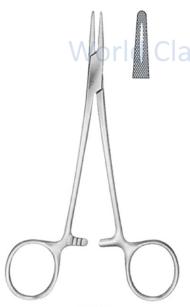

LAWRANCE 107-0038 150mm (6") Lightweight 107-0039 150mm (6")

Probes ● ● ● LIEBRICH LACHRYMAL 107-0064 ANEL LACHRYMAL **JOBSON HORNE** No. 00 - 0 (0.7 - 0.8mm) 107-0068 107-0069 140mm (5.1/2") 107-0065 107-0070 178mm (7") 108mm (4.1/4") 0.6mm, small No. 1 - 2 ( 0.9 - 1.1mm) 107-0066 **FISTULA PROBE** No. 3 - 4 (1.3 - 1.4mm) 107-0071 240mm (9.1/2") 107-0067 No. 5 - 6 (1.5 - 1.6mm) World Class Instruments Since 1980 KINGS COLLEGE HOSPITAL **LOGAN TURNER** CAWTHORNE **COCAINISING WIRE** 107-0074 120mm (4.3/4") 107-0075 107-0072 89mm (3.1/2") 1.00mm diameter