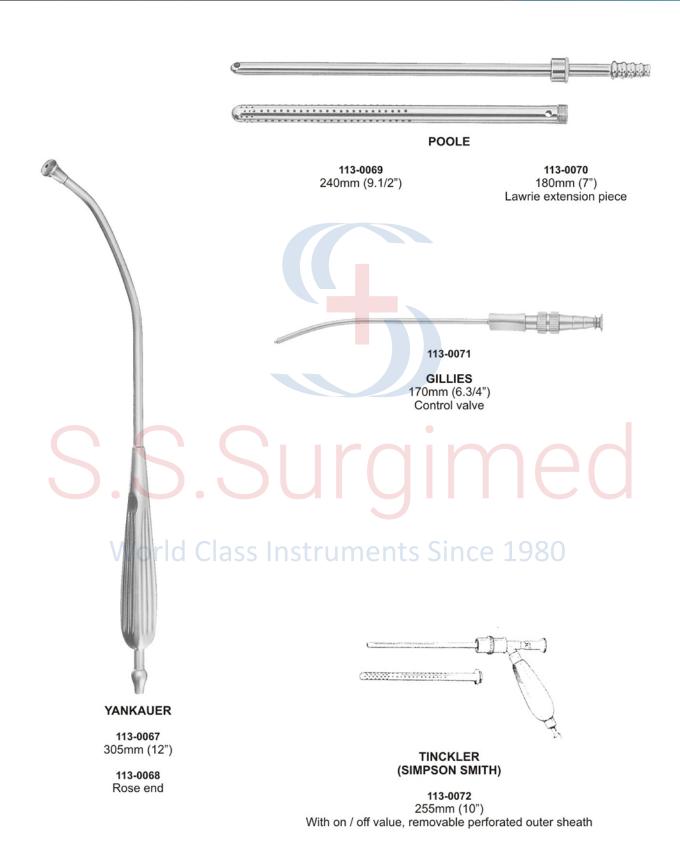

Obstetrics Instruments ● ● ●

● ● ● Dermatology, Gynecology Instruments

Peritoneum, Hysterectomy Clamps ● ● ●

Proctology ● ● ●

Urology ● ● ●

● ● ● Suction Tubes

113-0073 230mm (9") Diameter: 1.33mm

185mm (7.1/4") Diameter 2.33mm 7.f.g 113-0075 185mm (7.1/4") Diameter 2.66mm 8 f.g

113-0076 185mm (7.1/4") Diameter 3mm 9.f.g

#### BELUCCI 113-0077

Set comprising of each of of the following items:

#### **BELUCCI SUCTION TUBE**

113-0078 170mm (6.3/4") Diameter: 2mm ZOELLNER DETACHABLE ENDS

180mm (7") 113-0079 Diameter 2mm 113-0080 Diameter 2.5mm 113-0081 Diameter 3mm 113-0082 Diameter 4mm

113-0083 Diameter 5mm

#### **FORMBY** 113-0087

210mm (8.1/4") Diameter: 3.3mm

#### ADSON 180mm (7")

113-0088 Diameter 3mm World Class Instruments Si 113-0089 Diameter 5mm

#### HOUSE

Shaft: 90mm (3.1/2") Suction and irrigation tube

#### 113-0090

Diameter suction tube: 0.9mm Diameter irrigating tube: 0.7mm

#### 113-0091

Diameter suction tube: 1.2mm Diameter irrigating tube: 0.9mm

#### 113-0092

Diameter suction tube: 1.5mm Diameter irrigating tube: 1.2mm

113-0093

113-0094 Diameter: 3mm 113-0095 Diameter: 4mm 113-0096 Diameter: 5mm

#### **HANDLE**

113-0097 100mm (4") with Tucker value

● ● ● Amputation Instruments