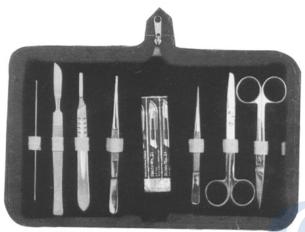

- 1- GROOVED DIRECTOR WITH TONGUE TIE 14 CM
- 2- PROBE DOUBLE 14CM
- 3- MAYO HEGAR NEEDLE HOLDER 14 CM
- 4- BP. HANDLE NO.3
- 5- BP. HANDLE NO.4
- 6- DRESSING SCISSOR 14 CM S/B STR
- 7- DRESSING SCISSOR 14 CM S/B CVD
- 8- DRESSING FORCEP 1x2 TEETH 14 CM
- 9- DRESSING FORCEP SERRATED 14 CM

### Dissection Instruments