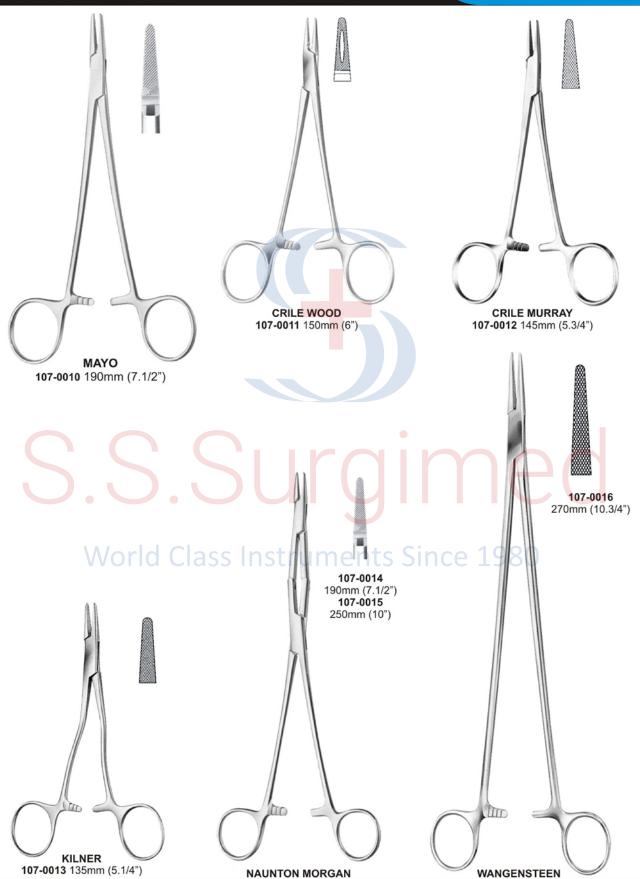

106-0036 160mm (6.1/4")

4

(A)

**KELLY** Curved on flat 106-0039 140mm (5.1/2") 106-0040 160mm (6.1/4")

**KELLY HALSTEAD** 106-0041 140mm (5.1/2") Straight 106-0042 140mm (5.1/2") Curved on flat

35

**KOCHER** Straight 1 x 2 teeth 106-0043 125mm (5") 106-0044 140mm (5.1/2") 106-0045 150mm (6") 106-0046 180mm (7") 106-0047 200mm (8") 106-0048 225mm (9")

III

● ● ● Haemostats Forceps

#### Haemostats Forceps ● ● ●

● ● ● Haemostats Forceps

Haemostats Forceps ● ● ●

● ● ● Haemostats Forceps

Haemostats Forceps ● ● ●