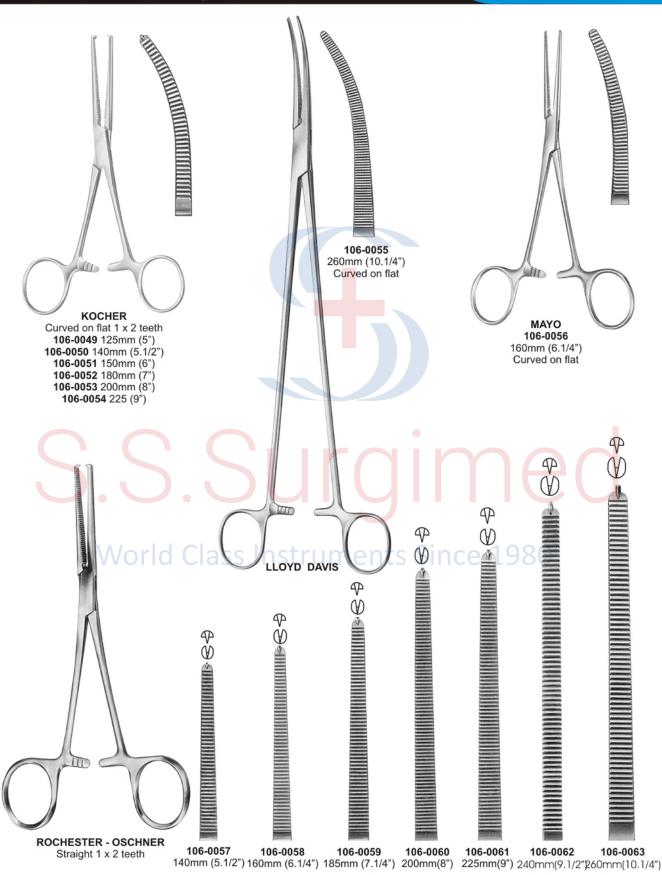

106-0036 160mm (6.1/4")

4

(A)

**KELLY** Curved on flat 106-0039 140mm (5.1/2") 106-0040 160mm (6.1/4")

**KELLY HALSTEAD** 106-0041 140mm (5.1/2") Straight 106-0042 140mm (5.1/2") Curved on flat

35

**KOCHER** Straight 1 x 2 teeth 106-0043 125mm (5") 106-0044 140mm (5.1/2") 106-0045 150mm (6") 106-0046 180mm (7") 106-0047 200mm (8") 106-0048 225mm (9")