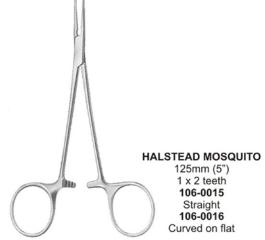

● ● ● Haemostats Forceps

HALSTEAD MOSQUITO 106-0001 100mm (4") Straight

106-0002 100mm (4") Curved on flat

HALSTEAD MOSQUITO 100mm (4") 1 x 2 teeth 106-0003 Straight 106-0004 Curved on flat

HALSTEAD MOSQUITO 125mm (5") 106-0005 Straight 106-0006 Curved on flat

HALSTEAD MOSQUITO 125mm (5") 1 x 2 teeth 106-0007 Straight 106-0008 Curved on flat

**BABY - CRILE** 106-0009 140mm (5.1/2") Straight

Haemostats Forceps ● ● ●

**BABY-CRILE** 106-0010 140mm (5.1/2") Curved on flat