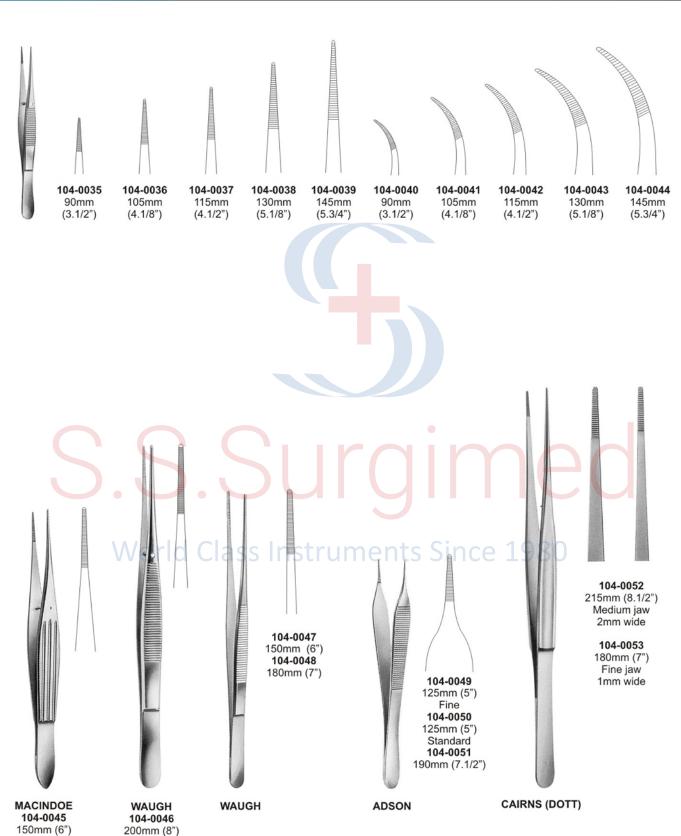

#### **CRAFOORD** 103-0046 305mm (12") Straight

LLOYD DAVIS RECTAL blunt points, flat blades 103-0047 255mm (10") Curved on flat 103-0048 255mm (10") Straight

UTERINE 103-0049 230mm (9") Straight. blunt points

UTERINE Curved on flat, blunt points 103-0050 200mm (8") 103-0051 230mm (9")

● ● ● Scissors

**Delicate Scissors** ● ●

sharp points

IRIS 103-0068 90mm (3.1/2") Curved on flat, lightweight sharp points

● ● ● Delicate & Oral Scissors