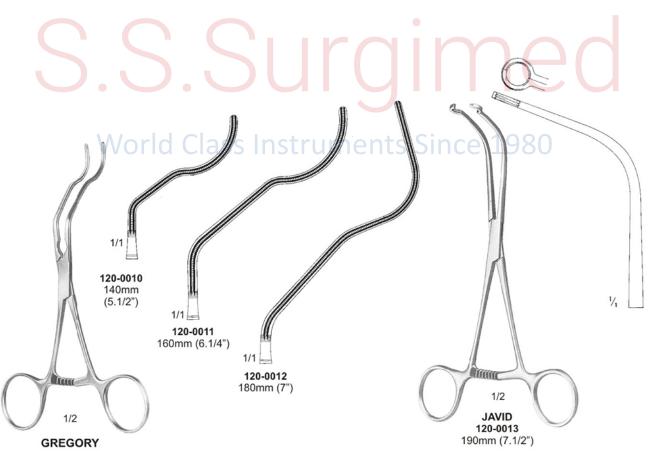

120-0021 adult

Atrauma Cardiovascular Forceps ● ● ●

● ● Atrauma Cardiovascular Forceps

Atrauma Cardiovascular Forceps ● ● ●

● ● Atrauma Cardiovascular Forceps

Atrauma Cardiovascular Forceps 🌑 🖜 🗨

● ● Atrauma Cardiovascular Forceps

● ● Vascular Dilators

Bipolar Forceps ● ● ●

**McPHERSON** 121-0001 70mm (2.3/4")Straight

**McPHERSON** 121-0002 70mm (2.3/4")Angled

JEWELER FORCEPS 121-0003 110 mm (4.1/4")Straight

JEWELER FORCEPS 121-0004 110 mm (4.1/4")Angled