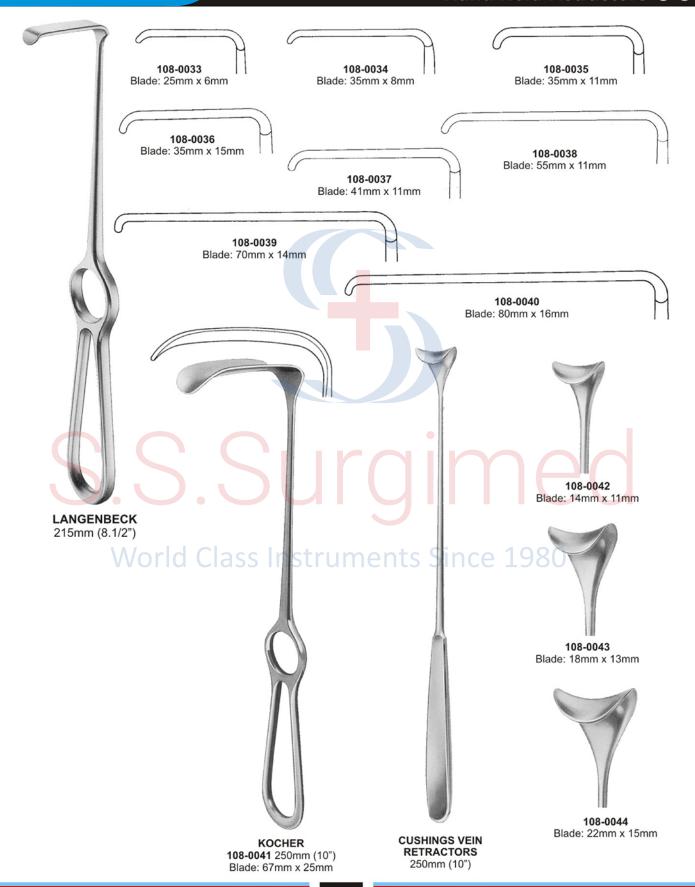

107-0073 133mm (5.1/4")

140mm (5.1/2")

Dissectors, Suture Instruments ● ● ●

● ● ● Hand Held Retractors

Hand Held Retractors ● ● ●

**DEAVER GRIP** 

No<sub>1</sub> 108-0006 310mm (12.1/4") Blade: 25mm wide **DEAVER GRIP** 

No 2 108-0007 310mm (12.1/4") Blade: 38mm wide **DEAVER GRIP** 

No 3 108-0008 302mm (12") Blade: 50mm wide **DEAVER GRIP** 

No 4 108-0009 310mm (12.1/4") Blade: 75mm wide

● ● ● Hand Held Retractors

Hand Held Retractors ● ● ●

● ● ● Hand Held Retractors

#### Hand Held Retractors ● ● ●

● ● ● Hand Held Retractors

Hand Held Retractors ● ● ●

Hand Held Retractors ● ● ●

108-0090 Blades: 55mm

● ● ● Hand Held Retractors

Hand Held Retractors ● ● ●

WEISLANDER 108-0095 110mm (4.3/8") 2 x 3teeth, sharp