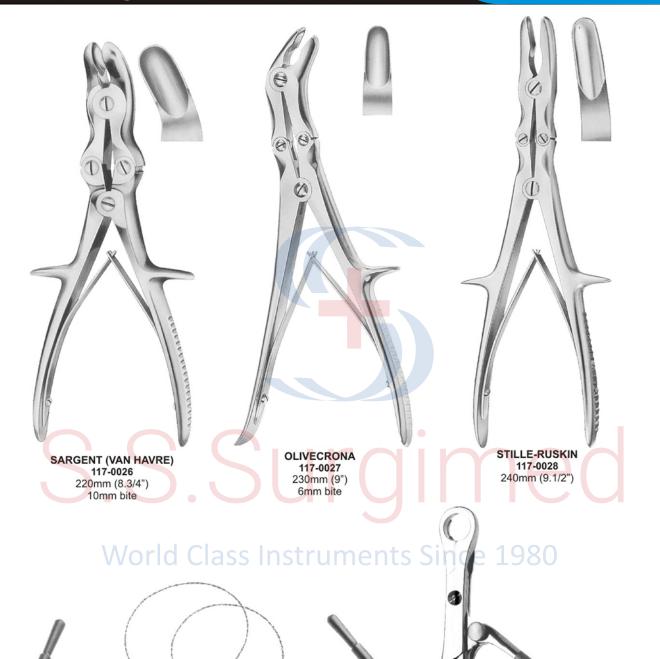

nged back to take apart 114-0002

Blade: 230mm (9")

#### 114-0003

Spare blade for amputation saw

#### **FINGER SAW**

114-0004 200mm (8")

#### ARMY REGULATION **AMPUTATION SAW**

#### 114-0005

Blade: 180mm (7") With hinged back to take apart



Width at tip 2.8mm

### **SURGICAL INSTRUMENTS**

UrologyBone Levers & Raspatories ● ● ●



WILLIGER

115-0004

160mm (6.1/4")



Width at tip 6mm

WILLIGER

115-0003 175mm (7")





**Bone Levers & Raspatories** 







**BONE CURETTE** 

Oval, double ended

115-0024 160mm (6.1/4")

**BONE CURETTE** 

Oval, double ended

115-0023 130mm (5.1/8")

**BONE CURETTE** 

Oval, double ended

115-0025 200mm (8")



Bone Scoops ● ● ●









### Bone Holding Forceps ● ● ●









Bone Rongeurs ● ● ●



















Bone Rongeurs ● ● ●















#### GIGLI SAW WITH HANDLE

117-0029 500mm (20")

**RUDOR EDWARDS COSTOTOME** 

117-0030 230mm (9")



Disc Rongeurs ● ● ●











Plaster Cast Removal Instruments ● ● ●







### **PLASTER SHEARS**

118-0001 160mm (6.1/4")

### PLASTER SHEARS

118-0002 200mm (8")

118-0003 230mm (9")

### PLASTER SHEARS

118-0004 235mm (9.1/4")









Rib Spreaders ● ● ●











119-0007

200mm (8")

119-0008

200mm (8")



Atrauma Bulldog Clamps ● ● ●





**DEBAKEY BULLDOG** 

**CLAMPS** 

**DEBAKEY BULLDOG** 

**CLAMPS** 

119-0016

119-0017

105mm (4.1/4") 120mm (4.3/4")

119-0020

100mm (4")

119-0021

115mm (4.3/4")



● ● ● Atrauma Hemostatic, Cardiovascular Forceps





Atrauma Cardiovascular Forceps 🌑 🖜 🖜









● ● Atrauma Cardiovascular Forceps





Vascular Measuring Device, Force