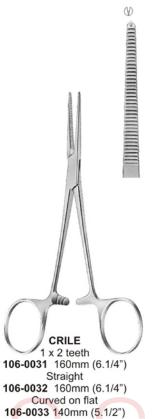

● ● ● Haemostats Forceps

HALSTEAD MOSQUITO 106-0001 100mm (4") Straight

106-0002 100mm (4") Curved on flat

HALSTEAD MOSQUITO 100mm (4") 1 x 2 teeth 106-0003 Straight 106-0004 Curved on flat

HALSTEAD MOSQUITO 125mm (5") 106-0005 Straight 106-0006 Curved on flat

HALSTEAD MOSQUITO 125mm (5") 1 x 2 teeth 106-0007 Straight 106-0008 Curved on flat

**BABY - CRILE** 106-0009 140mm (5.1/2") Straight

Haemostats Forceps ● ● ●

**BABY-CRILE** 106-0010 140mm (5.1/2") Curved on flat

BABY-CRILE 106-0011 140mm (5.1/2") Straight 1 x 2 teeth

**BABY CRILE** 106-0012 140mm (5.1/2") Curved on flat 1 x 2 teeth

● ● ● Haemostats Forceps

Haemostats Forceps ● ●

Straight 106-0034 140mm (5.1/2")

Curved on flat

106-0036 160mm (6.1/4")

4

(A)

**KELLY** Curved on flat 106-0039 140mm (5.1/2") 106-0040 160mm (6.1/4")

**KELLY HALSTEAD** 106-0041 140mm (5.1/2") Straight 106-0042 140mm (5.1/2") Curved on flat

35

**KOCHER** Straight 1 x 2 teeth 106-0043 125mm (5") 106-0044 140mm (5.1/2") 106-0045 150mm (6") 106-0046 180mm (7") 106-0047 200mm (8") 106-0048 225mm (9")