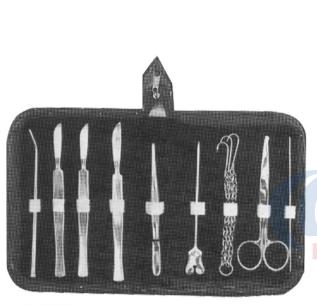

### Dissection Instruments • •

#### 122-0001

- 1-22-0001

  1- BLOW PIPE
  2- 3 PCS. SCALPEL
  3- DISSECTING FORCEP 13 CM.
  4- GROOVED DIRECTOR WITH TONGUE TIE 13 CM
  5- TRIPLE CHAIN HOOK
  6- DRESSING SCISSORS PROBE POINTED 13 CM
  7- PROBE DOUBLE 13 CM
  9- PROBE DOUBLE 13 CM

- 8- ZIPPER CASE INSIDE RED VELVET.