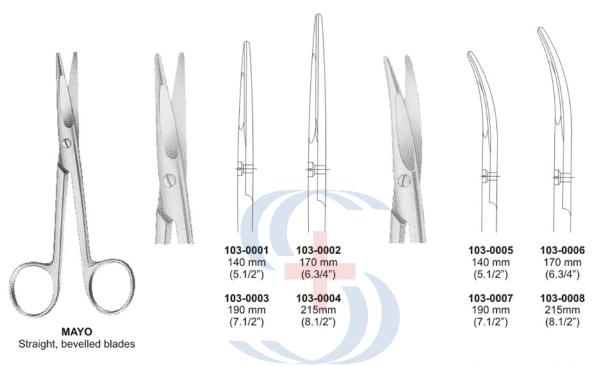

# S.S.Surgimed

Macintosh Laryngoscope Set

● ● ● Surgical Handles

Surgical Handles ● ● ●

Curved on flat, bevelled blades

Scissors ● ● ●

103-0038 150mm (6")

103-0039 180mm ((7")

103-0040 200mm (8")

103-0033 150mm (6")

103-0034 180mm ((7")

103-0035 200mm (8")

103-0043 150mm (6")

103-0044 180mm (7")

103-0045 200mm (8")

Scissors ● ● ●