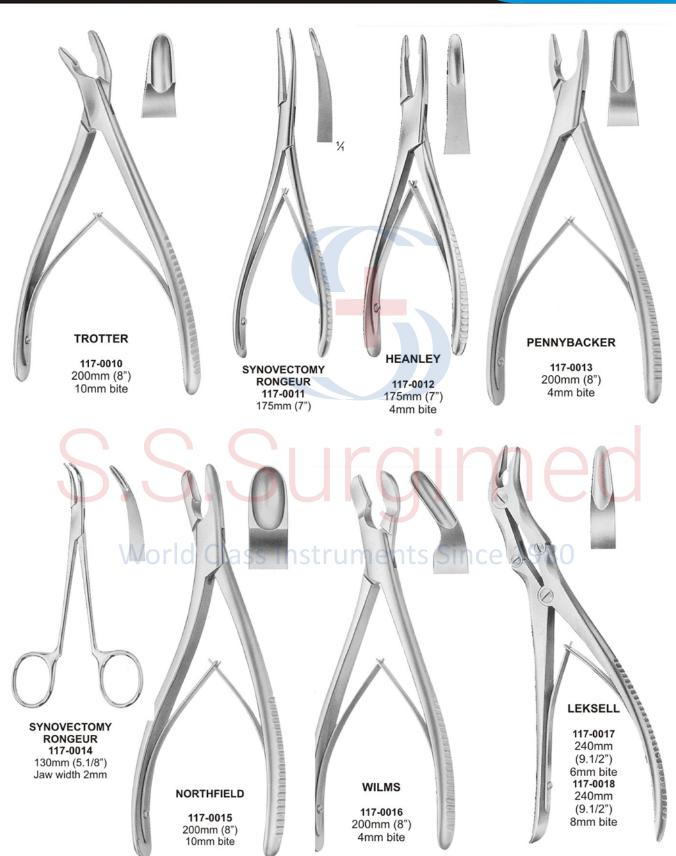

### Bone Holding Forceps ● ● ●

Bone Rongeurs ● ● ●

Bone Rongeurs ● ● ●

#### GIGLI SAW WITH HANDLE

117-0029 500mm (20")

**RUDOR EDWARDS COSTOTOME** 

117-0030 230mm (9")

Disc Rongeurs ● ● ●

Plaster Cast Removal Instruments ● ● ●