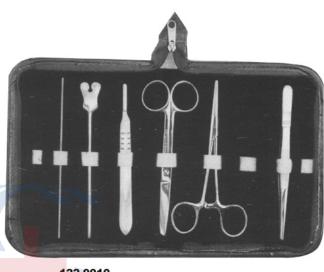

#### 122-0001

- 1-22-0001

  1- BLOW PIPE
  2- 3 PCS. SCALPEL
  3- DISSECTING FORCEP 13 CM.
  4- GROOVED DIRECTOR WITH TONGUE TIE 13 CM
  5- TRIPLE CHAIN HOOK
  6- DRESSING SCISSORS PROBE POINTED 13 CM
  7- PROBE DOUBLE 13 CM
  9- PROBE DOUBLE 13 CM

- 8- ZIPPER CASE INSIDE RED VELVET.