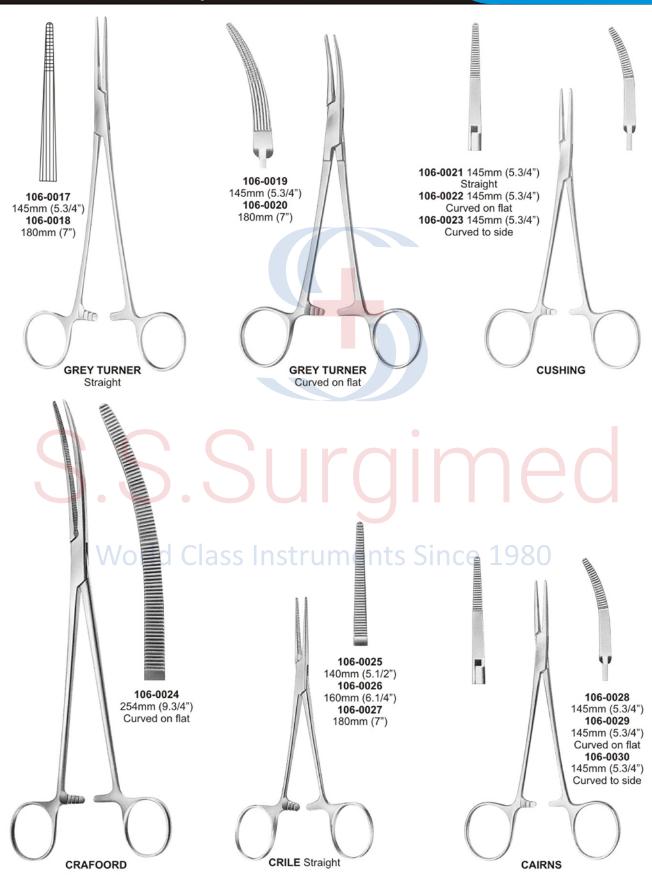

#### **CRAFOORD** 103-0046 305mm (12") Straight

LLOYD DAVIS RECTAL blunt points, flat blades 103-0047 255mm (10") Curved on flat 103-0048 255mm (10") Straight

UTERINE 103-0049 230mm (9") Straight. blunt points

HALSTEAD MOSQUITO 125mm (5") 1 x 2 teeth 106-0007 Straight 106-0008 Curved on flat

**BABY - CRILE** 106-0009 140mm (5.1/2") Straight

Haemostats Forceps ● ● ●

**BABY-CRILE** 106-0010 140mm (5.1/2") Curved on flat

106-0036 160mm (6.1/4")

4

(A)

**KELLY** Curved on flat 106-0039 140mm (5.1/2") 106-0040 160mm (6.1/4")

**KELLY HALSTEAD** 106-0041 140mm (5.1/2") Straight 106-0042 140mm (5.1/2") Curved on flat

35

**KOCHER** Straight 1 x 2 teeth 106-0043 125mm (5") 106-0044 140mm (5.1/2") 106-0045 150mm (6") 106-0046 180mm (7") 106-0047 200mm (8") 106-0048 225mm (9")