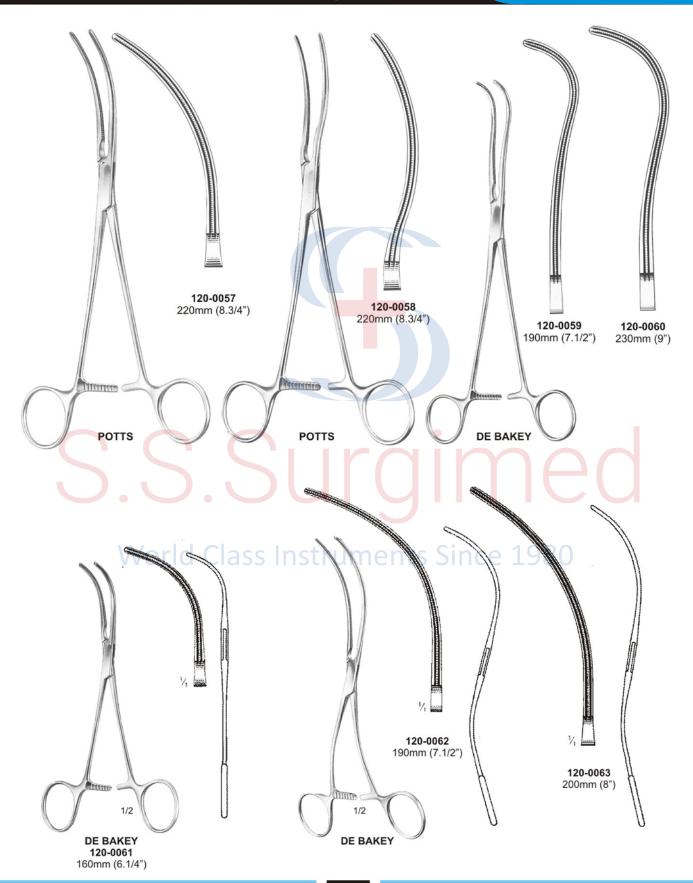

120-0018 Straight - 180mm (7")

120-0019 Straight - 180mm (7")

World Class Ir 1980 Cooley type caval occlusion used during cardiopulmonary By-Pass for occluding. The vena caval. The tips of the instrument permit flow indwelling cannula 1/2 COOLEY 120-0020 child

120-0021 adult

Atrauma Cardiovascular Forceps ● ● ●

● ● Atrauma Cardiovascular Forceps

Atrauma Cardiovascular Forceps ● ● ●

● ● Atrauma Cardiovascular Forceps

Atrauma Cardiovascular Forceps 🌑 🖜 🗨

● ● Atrauma Cardiovascular Forceps