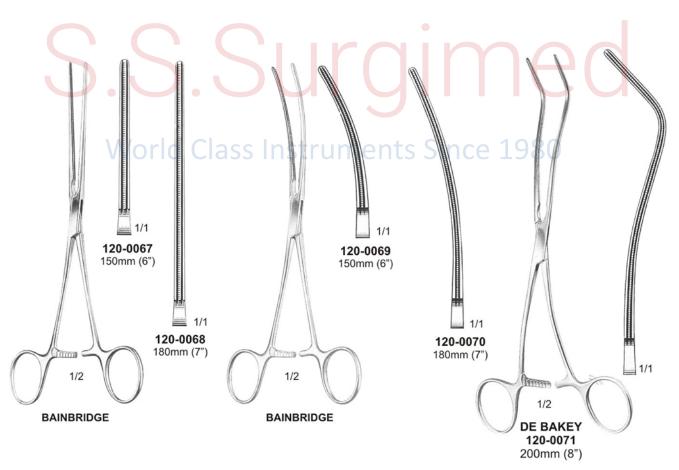

120-0021 adult

Atrauma Cardiovascular Forceps ● ● ●

● ● Atrauma Cardiovascular Forceps

Atrauma Cardiovascular Forceps ● ● ●

● ● Atrauma Cardiovascular Forceps

Atrauma Cardiovascular Forceps 🌑 🖜 🗨

● ● Atrauma Cardiovascular Forceps

● ● Vascular Dilators

Bipolar Forceps ● ● ●

**McPHERSON** 121-0001 70mm (2.3/4")Straight

**McPHERSON** 121-0002 70mm (2.3/4")Angled

JEWELER FORCEPS 121-0003 110 mm (4.1/4")Straight

JEWELER FORCEPS 121-0004 110 mm (4.1/4")Angled