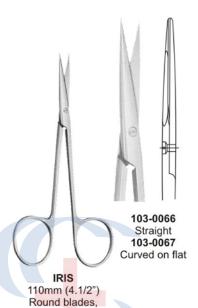

UTERINE Curved on flat, blunt points 103-0050 200mm (8") 103-0051 230mm (9")

● ● ● Scissors

**Delicate Scissors** ● ●

sharp points

IRIS 103-0068 90mm (3.1/2") Curved on flat, lightweight sharp points

● ● ● Delicate & Oral Scissors