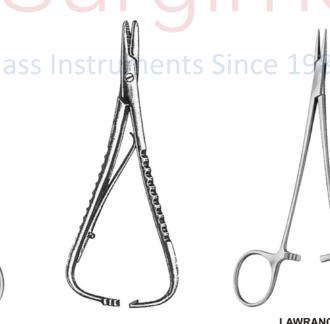

LAWRANCE 107-0038 150mm (6") Lightweight 107-0039 150mm (6")

Probes ● ● ● LIEBRICH LACHRYMAL 107-0064 ANEL LACHRYMAL **JOBSON HORNE** No. 00 - 0 (0.7 - 0.8mm) 107-0068 107-0069 140mm (5.1/2") 107-0065 107-0070 178mm (7") 108mm (4.1/4") 0.6mm, small No. 1 - 2 ( 0.9 - 1.1mm) 107-0066 **FISTULA PROBE** No. 3 - 4 (1.3 - 1.4mm) 107-0071 240mm (9.1/2") 107-0067 No. 5 - 6 (1.5 - 1.6mm) World Class Instruments Since 1980 KINGS COLLEGE HOSPITAL **LOGAN TURNER** CAWTHORNE **COCAINISING WIRE** 107-0074 120mm (4.3/4") 107-0075 107-0072 89mm (3.1/2") 1.00mm diameter