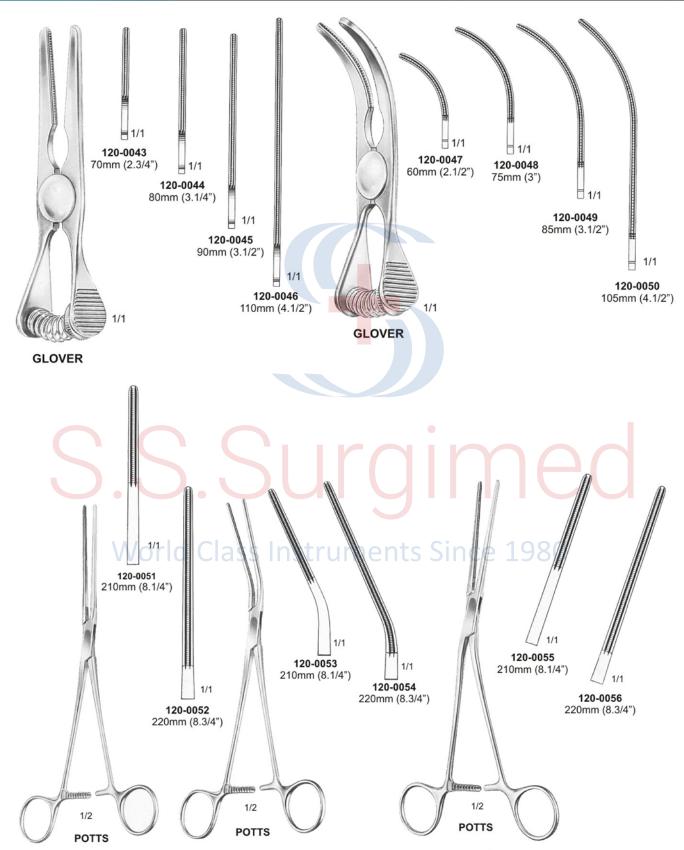

100mm (4")

119-0021

115mm (4.3/4")

● ● ● Atrauma Hemostatic, Cardiovascular Forceps

Atrauma Cardiovascular Forceps 🌑 🖜 🖜

● ● Atrauma Cardiovascular Forceps

Vascular Measuring Device, Forceps 🌑 🖜 🖜

**MEASURING FORCEPS** 

120-0018 Straight - 180mm (7")

120-0019 Straight - 180mm (7")

World Class Ir 1980 Cooley type caval occlusion used during cardiopulmonary By-Pass for occluding. The vena caval. The tips of the instrument permit flow indwelling cannula 1/2 COOLEY 120-0020 child

120-0021 adult

Atrauma Cardiovascular Forceps ● ● ●

● ● Atrauma Cardiovascular Forceps

Atrauma Cardiovascular Forceps ● ● ●

● ● Atrauma Cardiovascular Forceps

Atrauma Cardiovascular Forceps 🌑 🖜 🗨

● ● Atrauma Cardiovascular Forceps