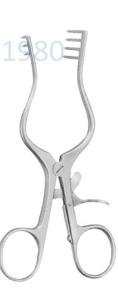

#### Hand Held Retractors ● ● ●

● ● ● Hand Held Retractors

Hand Held Retractors ● ● ●

Hand Held Retractors ● ● ●

108-0090 Blades: 55mm

● ● ● Hand Held Retractors

Hand Held Retractors ● ● ●

WEISLANDER 108-0095 110mm (4.3/8") 2 x 3teeth, sharp

**RNTNE HOSPITAL** 108-0097 159mm (6.1/4") 3 x 4 teeth

NORFOLK AND NORWICH 108-0098 215mm (8.1/2") 4 x 5 teeth, blunt

WEISLANDER 3 x 4 teeth, blunt 108-0099 130mm (5.1/8") 108-0100 156mm (6.1/2")

WEISLANDER 3 x 4 teeth, sharp 108-0101 130mm (5.1/8") 108-0102 165mm (6.1/2")