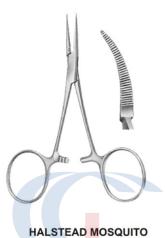

● ● ● Haemostats Forceps

HALSTEAD MOSQUITO 106-0001 100mm (4") Straight

106-0002 100mm (4") Curved on flat

HALSTEAD MOSQUITO 100mm (4") 1 x 2 teeth 106-0003 Straight 106-0004 Curved on flat

HALSTEAD MOSQUITO 125mm (5") 106-0005 Straight 106-0006 Curved on flat