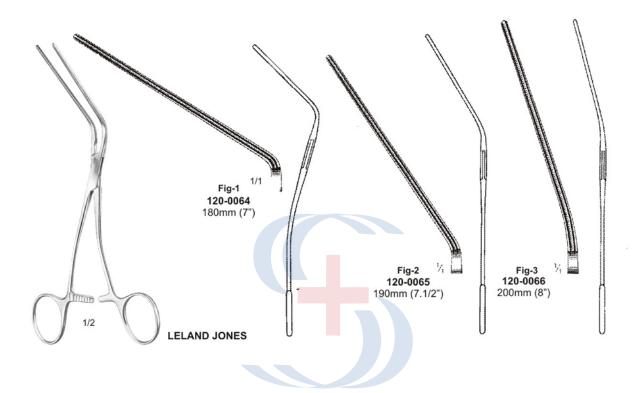

120-0021 adult

Atrauma Cardiovascular Forceps ● ● ●

● ● Atrauma Cardiovascular Forceps

Atrauma Cardiovascular Forceps ● ● ●

● ● Atrauma Cardiovascular Forceps

Atrauma Cardiovascular Forceps 🌑 🖜 🗨

● ● Atrauma Cardiovascular Forceps

● ● Vascular Dilators

Bipolar Forceps ● ● ●

**McPHERSON** 121-0001 70mm (2.3/4")Straight

**McPHERSON** 121-0002 70mm (2.3/4")Angled

JEWELER FORCEPS 121-0003 110 mm (4.1/4")Straight

JEWELER FORCEPS 121-0004 110 mm (4.1/4")Angled