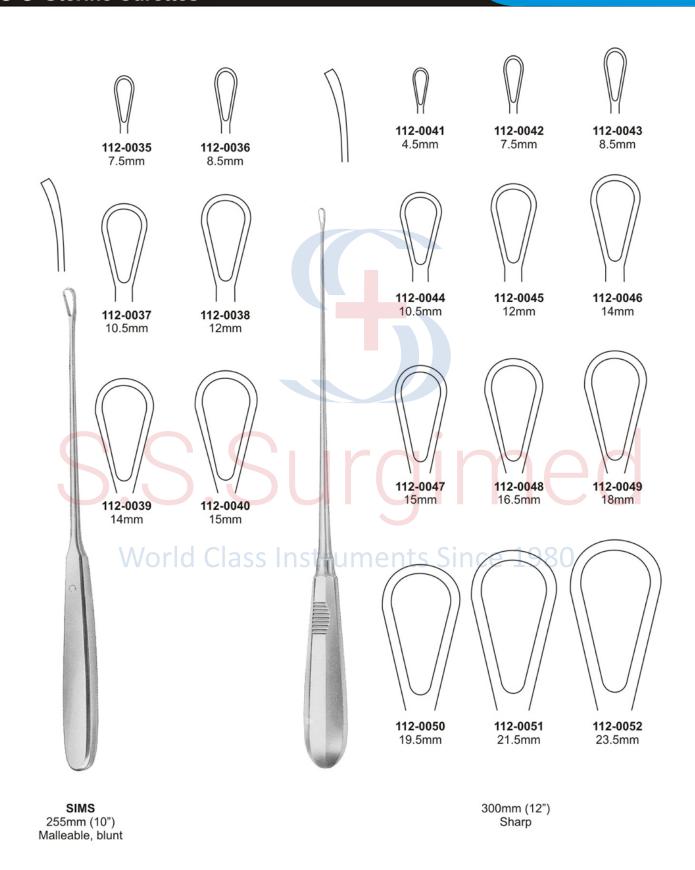

### Uterine Scoops And Curettes ● ● ●

● ● ● Uterine Curettes

Uterine Cannulae ● ● ●

● ● ● Obstetrics Instruments

112-0063 250mm (10")

112-0062 320mm (12.1/2")

360mm (14.1/2")

112-0064 402mm (16.3/4")