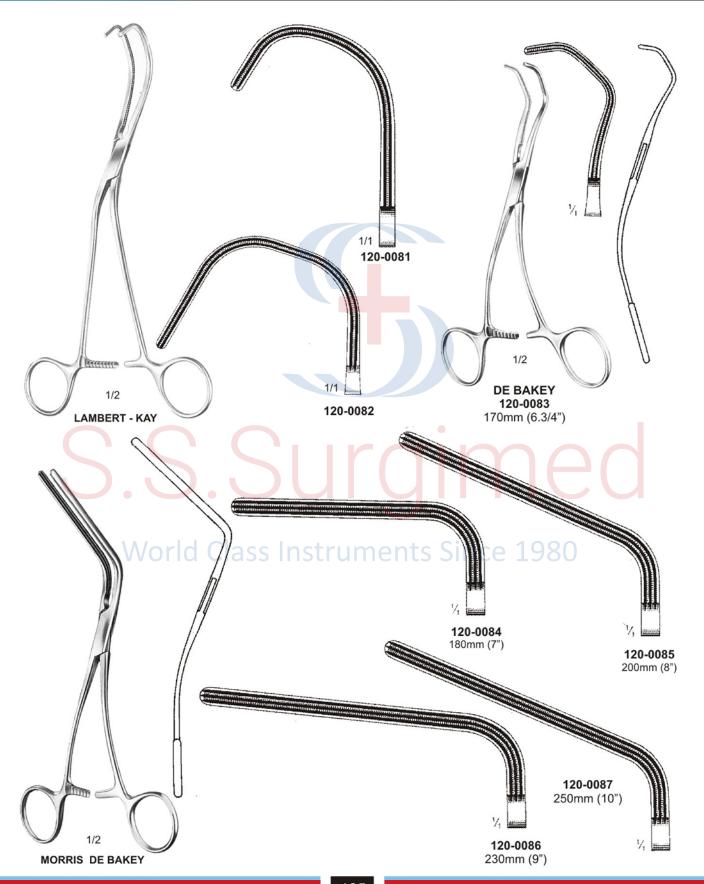

100mm (4")

119-0021

115mm (4.3/4")

● ● ● Atrauma Hemostatic, Cardiovascular Forceps

Atrauma Cardiovascular Forceps 🌑 🖜 🖜

● ● Atrauma Cardiovascular Forceps

Vascular Measuring Device, Forceps 🌑 🖜 🖜

**MEASURING FORCEPS** 

120-0018 Straight - 180mm (7")

120-0019 Straight - 180mm (7")

World Class Ir 1980 Cooley type caval occlusion used during cardiopulmonary By-Pass for occluding. The vena caval. The tips of the instrument permit flow indwelling cannula 1/2 COOLEY 120-0020 child

120-0021 adult

Atrauma Cardiovascular Forceps ● ● ●

● ● Atrauma Cardiovascular Forceps

Atrauma Cardiovascular Forceps ● ● ●

● ● Atrauma Cardiovascular Forceps

Atrauma Cardiovascular Forceps 🌑 🖜 🗨

● ● Atrauma Cardiovascular Forceps