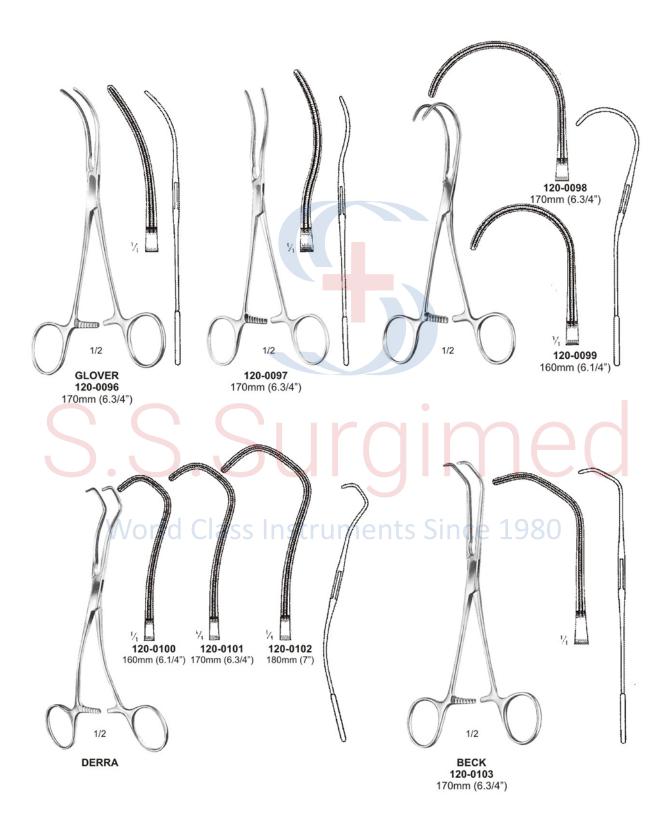

100mm (4")

119-0021

115mm (4.3/4")

● ● ● Atrauma Hemostatic, Cardiovascular Forceps

Atrauma Cardiovascular Forceps 🌑 🖜 🖜

● ● Atrauma Cardiovascular Forceps

Vascular Measuring Device, Forceps 🌑 🖜 🖜

**MEASURING FORCEPS** 

120-0018 Straight - 180mm (7")

120-0019 Straight - 180mm (7")

World Class Ir 1980 Cooley type caval occlusion used during cardiopulmonary By-Pass for occluding. The vena caval. The tips of the instrument permit flow indwelling cannula 1/2 COOLEY 120-0020 child

120-0021 adult

Atrauma Cardiovascular Forceps ● ● ●

● ● Atrauma Cardiovascular Forceps

Atrauma Cardiovascular Forceps ● ● ●

● ● Atrauma Cardiovascular Forceps

Atrauma Cardiovascular Forceps 🌑 🖜 🗨

● ● Atrauma Cardiovascular Forceps