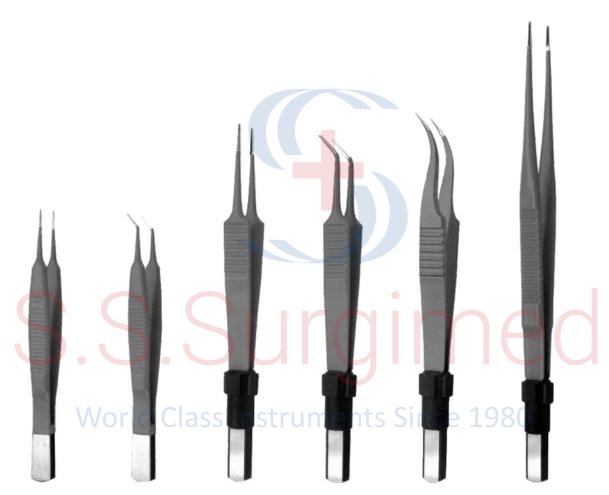

● ● ● Serrated Dissecting Forceps

**Delicate Dissecting Forceps** ● ● ●

● ● ● Delicate Dissecting Forceps

#### Toothed Dissecting Forceps ● ● ●

Dissecting & Ligature Forceps ● ● ●

Tissue Forceps ● ● ●

Mouth Gags ● ● ●

**FERGUSSON ACLAND** 

105-0039 170mm (6.3/4")

105-0040 200mm (8")

105-0041