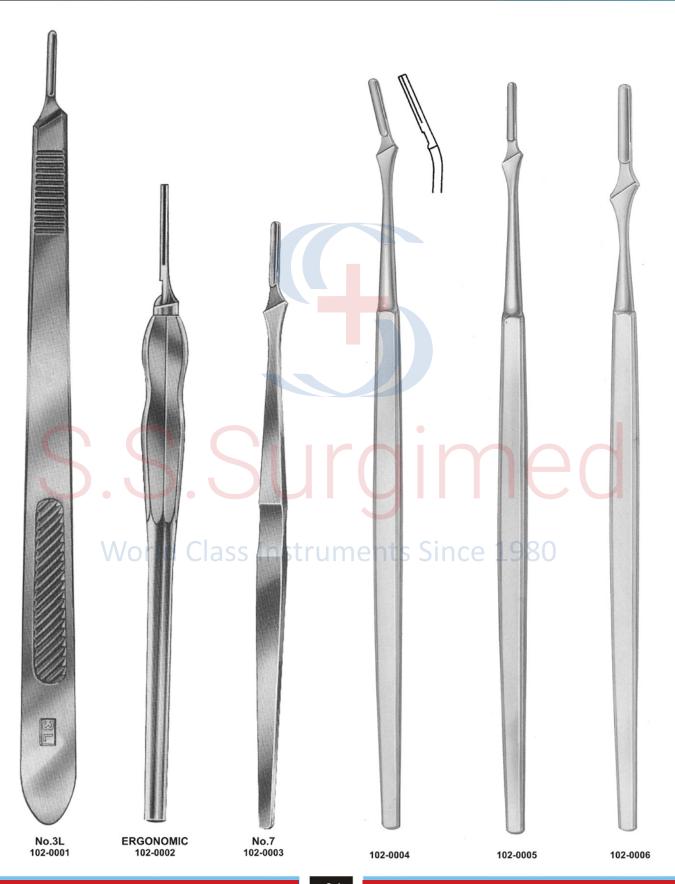

#### 122-0001

- 1-22-0001

  1- BLOW PIPE
  2- 3 PCS. SCALPEL
  3- DISSECTING FORCEP 13 CM.
  4- GROOVED DIRECTOR WITH TONGUE TIE 13 CM
  5- TRIPLE CHAIN HOOK
  6- DRESSING SCISSORS PROBE POINTED 13 CM
  7- PROBE DOUBLE 13 CM
  9- PROBE DOUBLE 13 CM

#### 122-0002

- 1- PROBE DOUBLE 13 CM
- 1- PROBE DOUBLE 13 CM
  2- 2 PCS. SCALPEL S.S.
  3- GROOVED DIRECTOR WITH TONGUE TIE 13 CM
  4- MAYO HEGAR NEEDLE HOLDER 13CM
  5- DISSECTING FORCEP 13 CM 1x2 TEETH
  6- DRESSING FORCEP 13 CMS SERRATED.
  7- DRESSING SCISSOR 13 CM S/B STR.
  8- DRESSING SCISSOR 13 CM S/B CVD.

### 122-0003

- 1- DISSECTING FORCEP 11.5 CM SHARP POINT.
- 2- TEASING NEEDLE SHARP STR.
- 3- B.P HANDLE NO. 4
- 4- TEASING NEEDLE SHARP ANGULAR
- 5- BLADE NO. 22 6- THUMB FORCEP T.O.E. 13 CM
- 7- DISSECTING SCISSOR STR 11.5 CM
- 8- DISSECTING SCISSOR STR 13 CM
- 9- ZIPPER CASE INSIDE RED VELVET.

- 1- GROOVED DIRECTOR WITH TONGUE TIE 14 CM
- 2- PROBE DOUBLE 14CM
- 3- MAYO HEGAR NEEDLE HOLDER 14 CM
- 4- BP. HANDLE NO.3
- 5- BP. HANDLE NO.4
- 6- DRESSING SCISSOR 14 CM S/B STR
- 7- DRESSING SCISSOR 14 CM S/B CVD
- 8- DRESSING FORCEP 1x2 TEETH 14 CM
- 9- DRESSING FORCEP SERRATED 14 CM

#### 122-0005

- 1- PROBE DOUBLE 12.5 CM
- 2- SCALPEL
- 3- B.P. HANDLE NO. 4
- 4-6 PCS BLADE 2 EACH NO. 21, 22, 23
- 5- DISSECTING FORCEP 12.5 CM 6- DISSECTING FORCEP 11.5 CM SHARP POINT.
- 7- DRESSING SCISSOR S/B STR. 13 CM 8- DRESSING SCISSOR S/S STR. 13 CM

### 122-0006

- 1- TEASING NEEDLE WITH CHUCK CVD.

- 1- TEASING NEEDLE WITH GROOK GVS.
  2- HUBER PROBE
  3- IRIS SCISSOR
  4- DISSECTING FORCEP FINE 14 CM.
  5- DISSECTING FORCEP FINE CVD. 12 CM
- 6- OPERATING SCISSOR WITH PROBE 14 CM.
- 7- B.P. HANDLE NO. 4

### 122-0007

- 1- DISSECTING FORCEP FINE 14 CM. 2- DISSECTING FORCEP FINE CVD 12 CM. 3- DISSECTING FORCEP WITH PIN 14 CM.
- 4- WATCHMAKER FINE POINT
- 5- IRIS SCISSOR STR
- 6- IRIS SCISSOR CVD.
- 7- TEASING NEEDLE HOLDER
- 8- TEASING NEEDLE STR.
- 9- B.P. HANDLE NO. 3

- 1- TEASING NEEDLE STR.
- 2- GROOVED DIRECTOR AND TONGUE TIE. 3- TEASING NEEDLE CVD.
- 3- TEASING NEEDLE CVD.
  4- DISSECTING FORCEP WITH PIN 12 CM FINE
  5- OPERATING SCISSOR S/B STR 14 CM
  6- TRIPLE CHAIN HOOK
  7- PROBE WITH EYE
  8- PROBE DOUBLE END
  9- PROBE AND HOOK
  10- DISSECTING FORCEP FINE 14 CM
  11- IRIS SCISSOR
  12- HUBER PROBE
  13- B.P. HANDLE NO. 3
  14- B.P. HANDLE NO. 3

#### 122-0009

- 1- PROBE WITH EYE 2- DISSECTING FORCEP CVD FINE 12 CM.
- 3- IRIS SCISSOR
- 4- OPERATING CCISSOR S/B STR 14 CM 5- GROOVED DIRECTOR AND TONGUE TIE
- 6- HUBER PROBE 7- TRIPLE CHAIN HOOK
- 8- B.P. HANDLE NO. 4
- 9- B.P. HANDLE NO. 3

### 122-0010

- 1- PROBE DOUBLE END
- 2- GROOVED DIRECTOR AND TONGUE TIE
- 3- B.P. HANDLE NO. 4
- 4- OPERATING SCISSOR STR S/B 14 CM.
- 5- KELLY FORCEPS STR 14 CM.
- 6- DISSECTING FORCEPS THUMB 13 CM.

#### 122-0011

- 1- IRIS SCISSOR STR
- 2- DISSECTING FORCEP CVD FINE 12 CM
- 3- SCALPEL
- 4- TEASING NEEDLE STR WOODEN HANDLE 5- TEASING NEEDLE CVD WOODEN HANDLE 6- WATCHMAKER FINE POINT

- 1- DISSECTING FORCEP FINE STR WITH PIN 12 CM 2- IRIS SCISSOR STR
- 3- PROBE WITH EYE
- 4- PROBE AND HOOK
- 5- OPERATING SCISSOR S/B STR 14 CM
- 6- TRIPLE CHAIN HOOK
- 7- B.P. HANDLE NO. 4
- 8- HUBER PROBE
- 9- B.P. HANDLE NO. 3
  10- TASING NEEDLE STR PLASTIC HANDLE
  11- TASING NEEDLE CVD PLASTIC HANDLE
  12- GROOVED DIRECTOR AND TONGUE TIE

#### 122-0013

- 1- GROOVED DIRECTOR AND TONGUE TIE
- 2- MAYO HEGAR NEEDLE HOLDER 14 CM. 3- BP. HANDLE NO.4
- 4- DISSECTING FORCEP THUMB 14 CM. 5- OPERATING SCISSOR S/B STR 14 CM.
- 6- KELLY FORCEP 14 CM STR
- 7- PROBE DOUBLE END

### 122-0014

- 1- DISSECTING FORCEP THUMB 14 CM 2- DISSECTING FORCEP 1x2 TEETH 14 CM 3- BP. HANDLE NO. 3
- 4- GROOVED DIRECTOR AND TONGUE TIE
- 5- MAYO HEAGR NEEDLE HOLDER 14 CM.
- 6- OPERATING SCISSOR S/B STR 14 CM.
- 7- PROBE DOUBLE END
- 8- KELLY FORCEP STR 14 CM.

### 122-0015

- 1- PROBE DOUBLE END
- 2- B.P. HANDLE NO. 4 3- DISSECTING FORCEP 1x2 TEETH 14 CM. 4- OPERATING SCISSOR S/B 14 CM STR.
- 5- MAYO HEAGR NEEDLE HOLDER 14 CM.
- 6- KELLY FORCEP STR 14 CM.
- 7- OPERATING SCISSOR S/B CVD 14 CM.
- 8- GROOVED DIRECTOR AND TONGUE TIE
- 9- DISSECTING FORCEP THUMB 14 CM.

- 1- PROBE DOUBLE END
- 2- DISSECTING FORCEP 1x2 TEETH 14 CM. 3- KELLY FORCEP CVD 14 CM. 4- OPERATING SCISSOR S/B 14 CM CVD.

- 5- MAYO HEAGR NEEDLE HOLDER 14 CM.
- 6- B.P. HANDLE NO.4
- 7- OPERATING SCISSOR S/B 14 CM STR.
- 8- KELLY FORCEP STR. 14 CM.
  9- DISSECTING FORCEP THUMB 14 CM.
- 10-GROOVED DIRECTOR AND TONGUE TIE