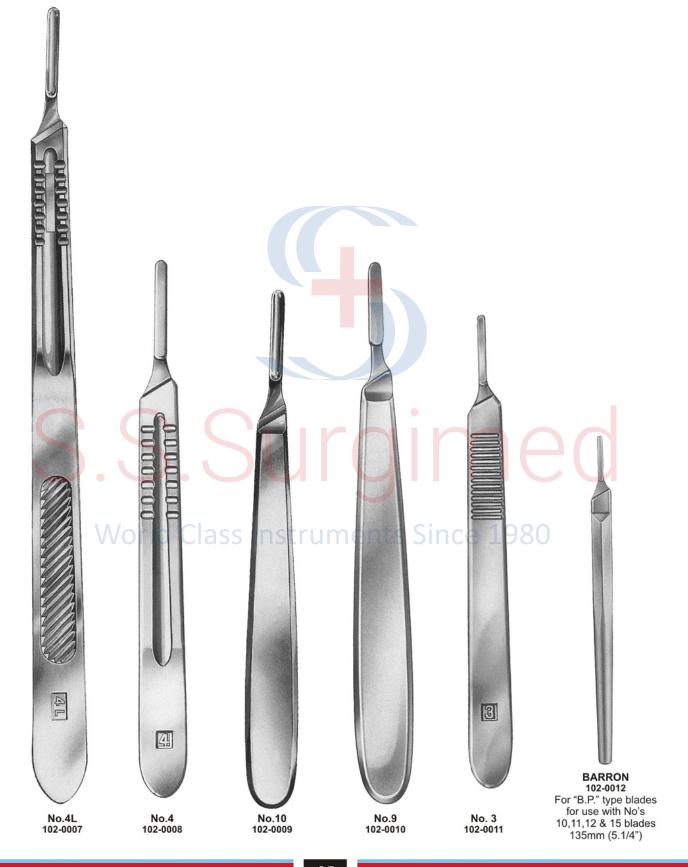

#### 122-0001

- 1-22-0001

  1- BLOW PIPE
  2- 3 PCS. SCALPEL
  3- DISSECTING FORCEP 13 CM.
  4- GROOVED DIRECTOR WITH TONGUE TIE 13 CM
  5- TRIPLE CHAIN HOOK
  6- DRESSING SCISSORS PROBE POINTED 13 CM
  7- PROBE DOUBLE 13 CM
  9- PROBE DOUBLE 13 CM

#### 122-0002

- 1- PROBE DOUBLE 13 CM
- 1- PROBE DOUBLE 13 CM
  2- 2 PCS. SCALPEL S.S.
  3- GROOVED DIRECTOR WITH TONGUE TIE 13 CM
  4- MAYO HEGAR NEEDLE HOLDER 13CM
  5- DISSECTING FORCEP 13 CM 1x2 TEETH
  6- DRESSING FORCEP 13 CMS SERRATED.
  7- DRESSING SCISSOR 13 CM S/B STR.
  8- DRESSING SCISSOR 13 CM S/B CVD.

### 122-0003

- 1- DISSECTING FORCEP 11.5 CM SHARP POINT.
- 2- TEASING NEEDLE SHARP STR.
- 3- B.P HANDLE NO. 4
- 4- TEASING NEEDLE SHARP ANGULAR
- 5- BLADE NO. 22 6- THUMB FORCEP T.O.E. 13 CM
- 7- DISSECTING SCISSOR STR 11.5 CM
- 8- DISSECTING SCISSOR STR 13 CM
- 9- ZIPPER CASE INSIDE RED VELVET.

- 1- GROOVED DIRECTOR WITH TONGUE TIE 14 CM
- 2- PROBE DOUBLE 14CM
- 3- MAYO HEGAR NEEDLE HOLDER 14 CM
- 4- BP. HANDLE NO.3
- 5- BP. HANDLE NO.4
- 6- DRESSING SCISSOR 14 CM S/B STR
- 7- DRESSING SCISSOR 14 CM S/B CVD
- 8- DRESSING FORCEP 1x2 TEETH 14 CM
- 9- DRESSING FORCEP SERRATED 14 CM

#### 122-0005

- 1- PROBE DOUBLE 12.5 CM
- 2- SCALPEL
- 3- B.P. HANDLE NO. 4
- 4-6 PCS BLADE 2 EACH NO. 21, 22, 23
- 5- DISSECTING FORCEP 12.5 CM 6- DISSECTING FORCEP 11.5 CM SHARP POINT.
- 7- DRESSING SCISSOR S/B STR. 13 CM 8- DRESSING SCISSOR S/S STR. 13 CM

### 122-0006

- 1- TEASING NEEDLE WITH CHUCK CVD.

- 1- TEASING NEEDLE WITH GROOK GVS.
  2- HUBER PROBE
  3- IRIS SCISSOR
  4- DISSECTING FORCEP FINE 14 CM.
  5- DISSECTING FORCEP FINE CVD. 12 CM
- 6- OPERATING SCISSOR WITH PROBE 14 CM.
- 7- B.P. HANDLE NO. 4

### 122-0007

- 1- DISSECTING FORCEP FINE 14 CM. 2- DISSECTING FORCEP FINE CVD 12 CM. 3- DISSECTING FORCEP WITH PIN 14 CM.
- 4- WATCHMAKER FINE POINT
- 5- IRIS SCISSOR STR
- 6- IRIS SCISSOR CVD.
- 7- TEASING NEEDLE HOLDER
- 8- TEASING NEEDLE STR.
- 9- B.P. HANDLE NO. 3

- 1- TEASING NEEDLE STR.
- 2- GROOVED DIRECTOR AND TONGUE TIE. 3- TEASING NEEDLE CVD.
- 3- TEASING NEEDLE CVD.
  4- DISSECTING FORCEP WITH PIN 12 CM FINE
  5- OPERATING SCISSOR S/B STR 14 CM
  6- TRIPLE CHAIN HOOK
  7- PROBE WITH EYE
  8- PROBE DOUBLE END
  9- PROBE AND HOOK
  10- DISSECTING FORCEP FINE 14 CM
  11- IRIS SCISSOR
  12- HUBER PROBE
  13- B.P. HANDLE NO. 3
  14- B.P. HANDLE NO. 3

#### 122-0009

- 1- PROBE WITH EYE 2- DISSECTING FORCEP CVD FINE 12 CM.
- 3- IRIS SCISSOR
- 4- OPERATING CCISSOR S/B STR 14 CM 5- GROOVED DIRECTOR AND TONGUE TIE
- 6- HUBER PROBE 7- TRIPLE CHAIN HOOK
- 8- B.P. HANDLE NO. 4
- 9- B.P. HANDLE NO. 3

### 122-0010

- 1- PROBE DOUBLE END
- 2- GROOVED DIRECTOR AND TONGUE TIE
- 3- B.P. HANDLE NO. 4
- 4- OPERATING SCISSOR STR S/B 14 CM.
- 5- KELLY FORCEPS STR 14 CM.
- 6- DISSECTING FORCEPS THUMB 13 CM.

#### 122-0011

- 1- IRIS SCISSOR STR
- 2- DISSECTING FORCEP CVD FINE 12 CM
- 3- SCALPEL
- 4- TEASING NEEDLE STR WOODEN HANDLE 5- TEASING NEEDLE CVD WOODEN HANDLE 6- WATCHMAKER FINE POINT

- 1- DISSECTING FORCEP FINE STR WITH PIN 12 CM 2- IRIS SCISSOR STR
- 3- PROBE WITH EYE
- 4- PROBE AND HOOK
- 5- OPERATING SCISSOR S/B STR 14 CM
- 6- TRIPLE CHAIN HOOK
- 7- B.P. HANDLE NO. 4
- 8- HUBER PROBE
- 9- B.P. HANDLE NO. 3
  10- TASING NEEDLE STR PLASTIC HANDLE
  11- TASING NEEDLE CVD PLASTIC HANDLE
  12- GROOVED DIRECTOR AND TONGUE TIE

#### 122-0013

- 1- GROOVED DIRECTOR AND TONGUE TIE
- 2- MAYO HEGAR NEEDLE HOLDER 14 CM. 3- BP. HANDLE NO.4
- 4- DISSECTING FORCEP THUMB 14 CM. 5- OPERATING SCISSOR S/B STR 14 CM.
- 6- KELLY FORCEP 14 CM STR
- 7- PROBE DOUBLE END

### 122-0014

- 1- DISSECTING FORCEP THUMB 14 CM 2- DISSECTING FORCEP 1x2 TEETH 14 CM 3- BP. HANDLE NO. 3
- 4- GROOVED DIRECTOR AND TONGUE TIE
- 5- MAYO HEAGR NEEDLE HOLDER 14 CM.
- 6- OPERATING SCISSOR S/B STR 14 CM.
- 7- PROBE DOUBLE END
- 8- KELLY FORCEP STR 14 CM.

### 122-0015

- 1- PROBE DOUBLE END
- 2- B.P. HANDLE NO. 4 3- DISSECTING FORCEP 1x2 TEETH 14 CM. 4- OPERATING SCISSOR S/B 14 CM STR.
- 5- MAYO HEAGR NEEDLE HOLDER 14 CM.
- 6- KELLY FORCEP STR 14 CM.
- 7- OPERATING SCISSOR S/B CVD 14 CM.
- 8- GROOVED DIRECTOR AND TONGUE TIE
- 9- DISSECTING FORCEP THUMB 14 CM.

- 1- PROBE DOUBLE END
- 2- DISSECTING FORCEP 1x2 TEETH 14 CM. 3- KELLY FORCEP CVD 14 CM. 4- OPERATING SCISSOR S/B 14 CM CVD.

- 5- MAYO HEAGR NEEDLE HOLDER 14 CM.
- 6- B.P. HANDLE NO.4
- 7- OPERATING SCISSOR S/B 14 CM STR.
- 8- KELLY FORCEP STR. 14 CM.
  9- DISSECTING FORCEP THUMB 14 CM.
- 10-GROOVED DIRECTOR AND TONGUE TIE