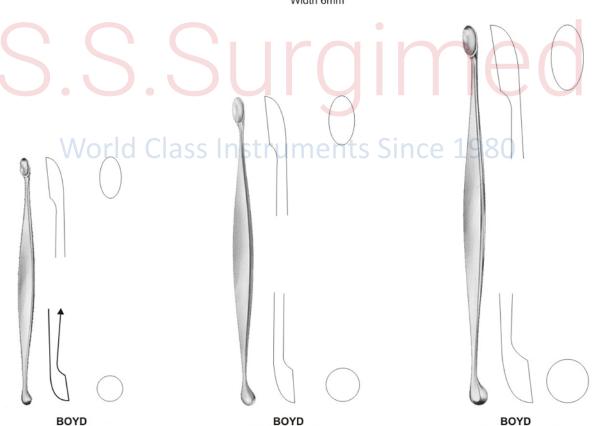

### **SURGICAL INSTRUMENTS**

UrologyBone Levers & Raspatories ● ● ●

WILLIGER

115-0004

160mm (6.1/4")

Width at tip 6mm

WILLIGER

115-0003 175mm (7")

**Bone Levers & Raspatories** 

**BONE CURETTE** 

Oval, double ended

115-0024 160mm (6.1/4")

**BONE CURETTE** 

Oval, double ended

115-0023 130mm (5.1/8")

**BONE CURETTE** 

Oval, double ended

115-0025 200mm (8")

Bone Scoops ● ● ●