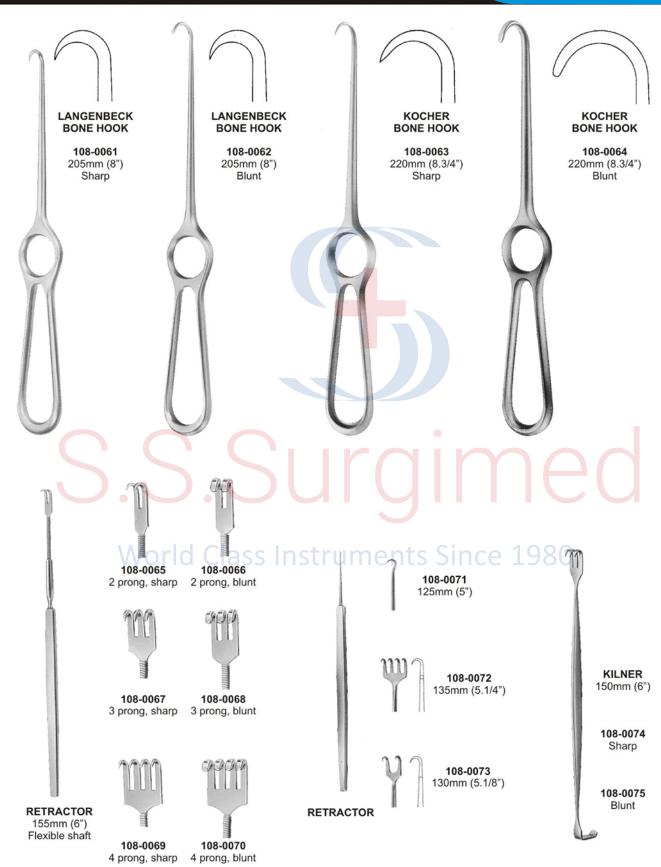

108-0110 255mm (10") 5 x 6 teeth blunt

JANSON (SHEA) 108-0112 105mm (4.1/8")

108-0113 140mm (5.1/2")

**JEFFERSON** 

Cholecystectomy & Gall Stone ● ● ●

● ● ● Cholecystectomy & Gall Stone

Intestinal Clamps ● ● ●