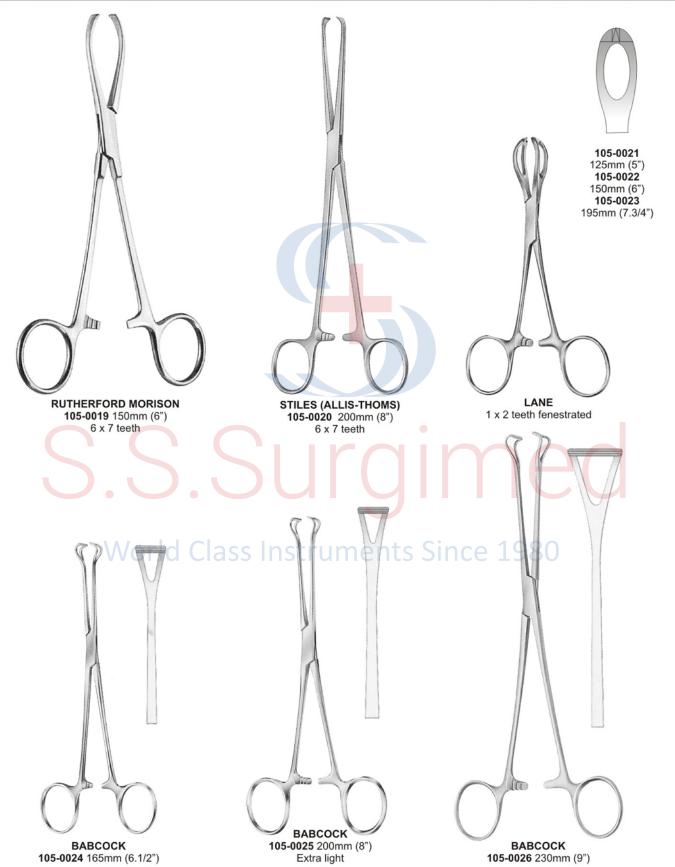

#### Toothed Dissecting Forceps ● ● ●

Dissecting & Ligature Forceps ● ● ●

Tissue Forceps ● ● ●

Mouth Gags ● ● ●

**FERGUSSON ACLAND** 

105-0039 170mm (6.3/4")

105-0040 200mm (8")

105-0041

120mm (4.3/4")

**FEATHERSTONE** 

105-0042 165mm (6.1/2")

World Class Inst Since 1980

**DOYEN (ADULT)** 

105-0043 140mm (5.1/2")

105-0049 170mm (6.3/4")

105-0050 160mm (6.1/4")

105-0053 200mm (8")

Towel Clamps ● ●

● ● ● Sponge Holding Forceps

Dressing Forceps ● ● ● **BOZEMANN UTERINE BOZEMANN BOZEMANN** DRESSING FORCEPS 105-0077 260mm (10.1/4") 105-0078 250mm (10") Serrated jaws, on large bow 105-0076 255mm (10") S-shaped curve Jaws with longitudinal groove