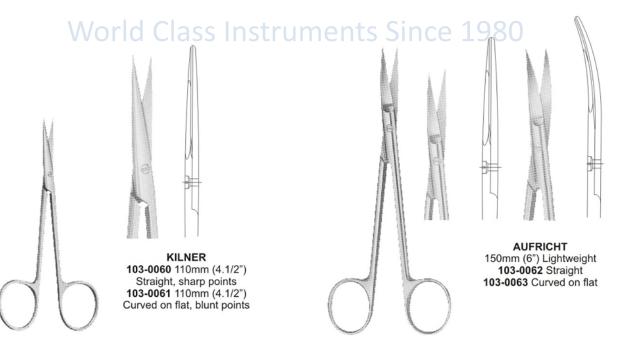

UTERINE Curved on flat, blunt points 103-0050 200mm (8") 103-0051 230mm (9")

● ● ● Scissors

**Delicate Scissors** ● ●

sharp points

IRIS 103-0068 90mm (3.1/2") Curved on flat, lightweight sharp points

● ● ● Delicate & Oral Scissors