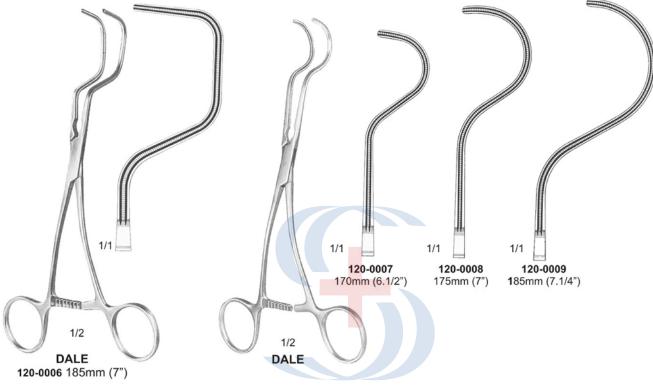

100mm (4")

119-0021

115mm (4.3/4")

● ● ● Atrauma Hemostatic, Cardiovascular Forceps

Atrauma Cardiovascular Forceps 🌑 🖜 🖜

● ● Atrauma Cardiovascular Forceps

Vascular Measuring Device, Forceps 🌑 🖜 🖜

**MEASURING FORCEPS** 

120-0018 Straight - 180mm (7")

120-0019 Straight - 180mm (7")

World Class Ir 1980 Cooley type caval occlusion used during cardiopulmonary By-Pass for occluding. The vena caval. The tips of the instrument permit flow indwelling cannula 1/2 COOLEY 120-0020 child

120-0021 adult

Atrauma Cardiovascular Forceps ● ● ●

● ● Atrauma Cardiovascular Forceps

Atrauma Cardiovascular Forceps ● ● ●

● ● Atrauma Cardiovascular Forceps

Atrauma Cardiovascular Forceps 🌑 🖜 🗨

● ● Atrauma Cardiovascular Forceps