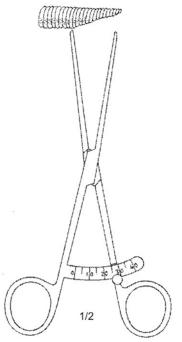

100mm (4")

119-0021

115mm (4.3/4")

● ● ● Atrauma Hemostatic, Cardiovascular Forceps

Atrauma Cardiovascular Forceps 🌑 🖜 🖜

● ● Atrauma Cardiovascular Forceps

Vascular Measuring Device, Forceps 🌑 🖜 🖜

**MEASURING FORCEPS** 

120-0018 Straight - 180mm (7")

120-0019 Straight - 180mm (7")

World Class Ir 1980 Cooley type caval occlusion used during cardiopulmonary By-Pass for occluding. The vena caval. The tips of the instrument permit flow indwelling cannula 1/2 COOLEY 120-0020 child