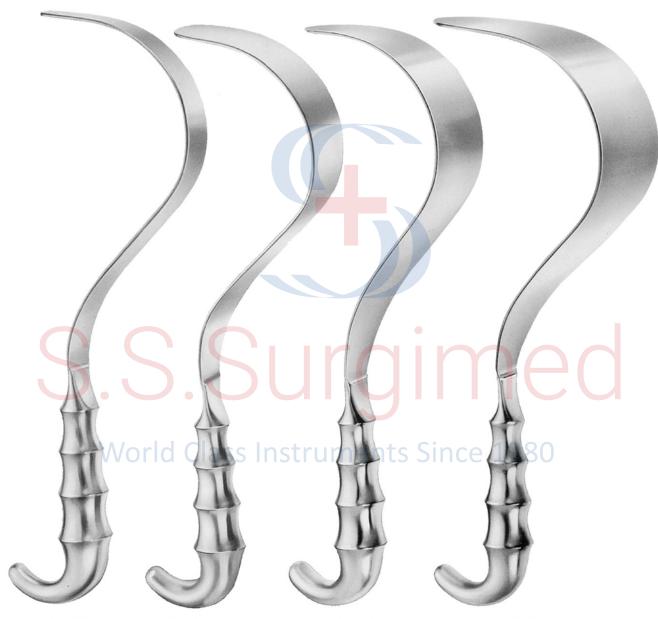

107-0073 133mm (5.1/4")

140mm (5.1/2")

Dissectors, Suture Instruments ● ● ●

● ● ● Hand Held Retractors

Hand Held Retractors ● ● ●

**DEAVER GRIP** 

No<sub>1</sub> 108-0006 310mm (12.1/4") Blade: 25mm wide **DEAVER GRIP** 

No 2 108-0007 310mm (12.1/4") Blade: 38mm wide **DEAVER GRIP** 

No 3 108-0008 302mm (12") Blade: 50mm wide **DEAVER GRIP** 

No 4 108-0009 310mm (12.1/4") Blade: 75mm wide

● ● ● Hand Held Retractors

Hand Held Retractors ● ● ●