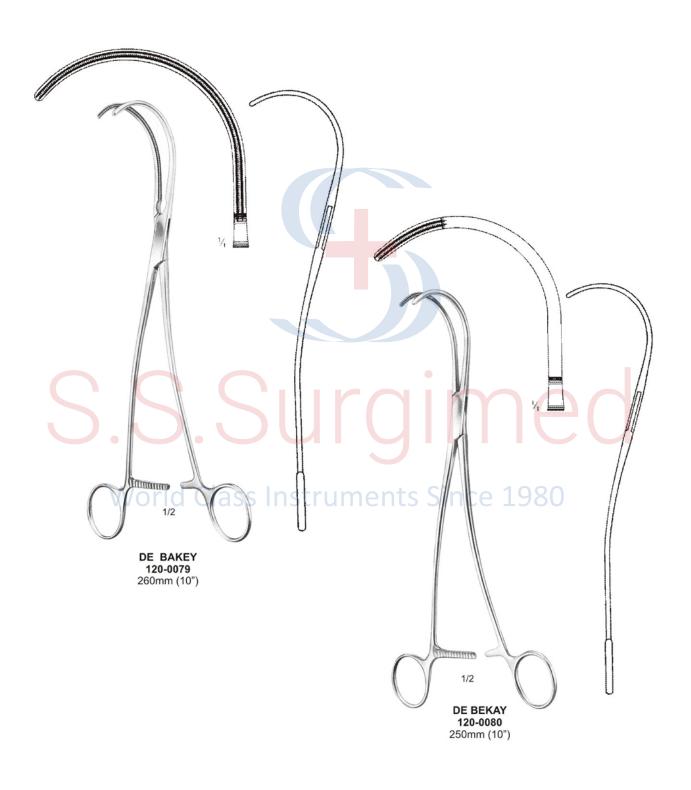

100mm (4")

119-0021

115mm (4.3/4")

● ● ● Atrauma Hemostatic, Cardiovascular Forceps

Atrauma Cardiovascular Forceps 🌑 🖜 🖜

● ● Atrauma Cardiovascular Forceps

Vascular Measuring Device, Forceps 🌑 🖜 🖜

**MEASURING FORCEPS** 

120-0018 Straight - 180mm (7")

120-0019 Straight - 180mm (7")

World Class Ir 1980 Cooley type caval occlusion used during cardiopulmonary By-Pass for occluding. The vena caval. The tips of the instrument permit flow indwelling cannula 1/2 COOLEY 120-0020 child

120-0021 adult

Atrauma Cardiovascular Forceps ● ● ●

● ● Atrauma Cardiovascular Forceps

Atrauma Cardiovascular Forceps ● ● ●

● ● Atrauma Cardiovascular Forceps

Atrauma Cardiovascular Forceps 🌑 🖜 🗨

● ● Atrauma Cardiovascular Forceps