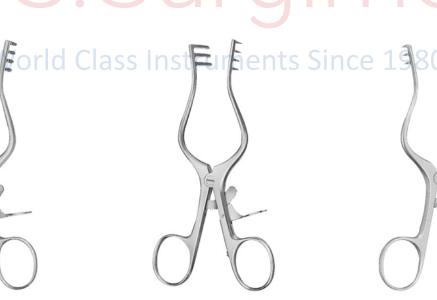

#### Hand Held Retractors ● ● ●

● ● ● Hand Held Retractors

Hand Held Retractors ● ● ●

Hand Held Retractors ● ● ●

108-0090 Blades: 55mm

● ● ● Hand Held Retractors

Hand Held Retractors ● ● ●

WEISLANDER 108-0095 110mm (4.3/8") 2 x 3teeth, sharp

**RNTNE HOSPITAL** 108-0097 159mm (6.1/4") 3 x 4 teeth

NORFOLK AND NORWICH 108-0098 215mm (8.1/2") 4 x 5 teeth, blunt

WEISLANDER 3 x 4 teeth, blunt 108-0099 130mm (5.1/8") 108-0100 156mm (6.1/2")

WEISLANDER 3 x 4 teeth, sharp 108-0101 130mm (5.1/8") 108-0102 165mm (6.1/2")

WEISLANDER 3 x 4 teeth, semi sharp 108-0103 130mm (5.1/8") 108-0104 165mm (6.1/2")

#### ● ● ● Hand Held Retractors

108-0105 195mm (7.3/4") 3 x 4 teeth sharp

108-0106 240mm (9.1/2") 3 x 4 teeth sharp

108-0107 255mm (10") 5 x 6 teeth sharp

108-0108 195mm (7.3/4") 3 x 4 teeth blunt

108-0109 240mm (9.1/2") 3 x 4 teeth blunt