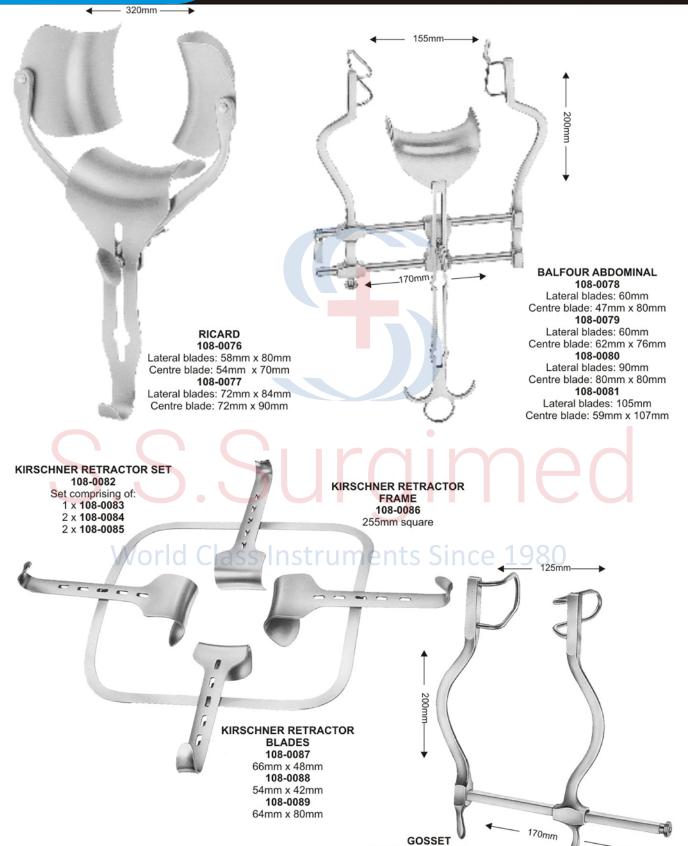

107-0073 133mm (5.1/4")

140mm (5.1/2")

Dissectors, Suture Instruments ● ● ●

● ● ● Hand Held Retractors

Hand Held Retractors ● ● ●

**DEAVER GRIP** 

No<sub>1</sub> 108-0006 310mm (12.1/4") Blade: 25mm wide **DEAVER GRIP** 

No 2 108-0007 310mm (12.1/4") Blade: 38mm wide **DEAVER GRIP** 

No 3 108-0008 302mm (12") Blade: 50mm wide **DEAVER GRIP** 

No 4 108-0009 310mm (12.1/4") Blade: 75mm wide

● ● ● Hand Held Retractors

Hand Held Retractors ● ● ●

● ● ● Hand Held Retractors

#### Hand Held Retractors ● ● ●

● ● ● Hand Held Retractors

Hand Held Retractors ● ● ●

Hand Held Retractors ● ● ●

108-0090 Blades: 55mm

● ● ● Hand Held Retractors

Hand Held Retractors ● ● ●

WEISLANDER 108-0095 110mm (4.3/8") 2 x 3teeth, sharp