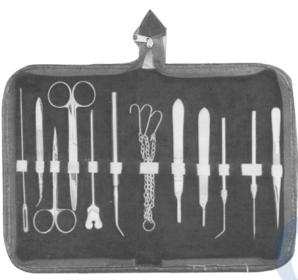

- 1- GROOVED DIRECTOR WITH TONGUE TIE 14 CM
- 2- PROBE DOUBLE 14CM
- 3- MAYO HEGAR NEEDLE HOLDER 14 CM
- 4- BP. HANDLE NO.3
- 5- BP. HANDLE NO.4
- 6- DRESSING SCISSOR 14 CM S/B STR
- 7- DRESSING SCISSOR 14 CM S/B CVD
- 8- DRESSING FORCEP 1x2 TEETH 14 CM
- 9- DRESSING FORCEP SERRATED 14 CM