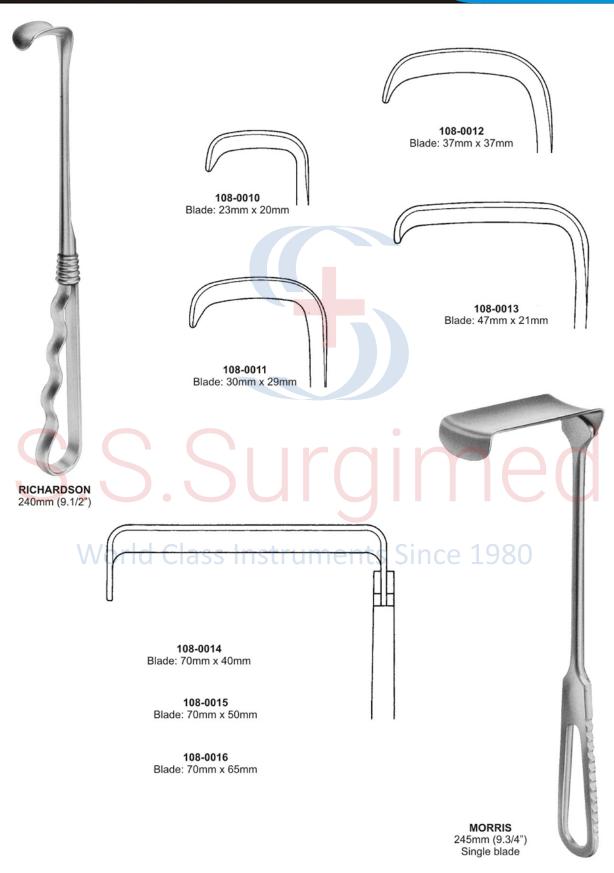

107-0073 133mm (5.1/4")

140mm (5.1/2")

Dissectors, Suture Instruments ● ● ●

● ● ● Hand Held Retractors

Hand Held Retractors ● ● ●

**DEAVER GRIP** 

No<sub>1</sub> 108-0006 310mm (12.1/4") Blade: 25mm wide **DEAVER GRIP** 

No 2 108-0007 310mm (12.1/4") Blade: 38mm wide **DEAVER GRIP** 

No 3 108-0008 302mm (12") Blade: 50mm wide **DEAVER GRIP** 

No 4 108-0009 310mm (12.1/4") Blade: 75mm wide

● ● ● Hand Held Retractors

Hand Held Retractors ● ● ●

● ● ● Hand Held Retractors

#### Hand Held Retractors ● ● ●

● ● ● Hand Held Retractors

Hand Held Retractors ● ● ●

Hand Held Retractors ● ● ●

108-0090 Blades: 55mm

● ● ● Hand Held Retractors

Hand Held Retractors ● ● ●

WEISLANDER 108-0095 110mm (4.3/8") 2 x 3teeth, sharp