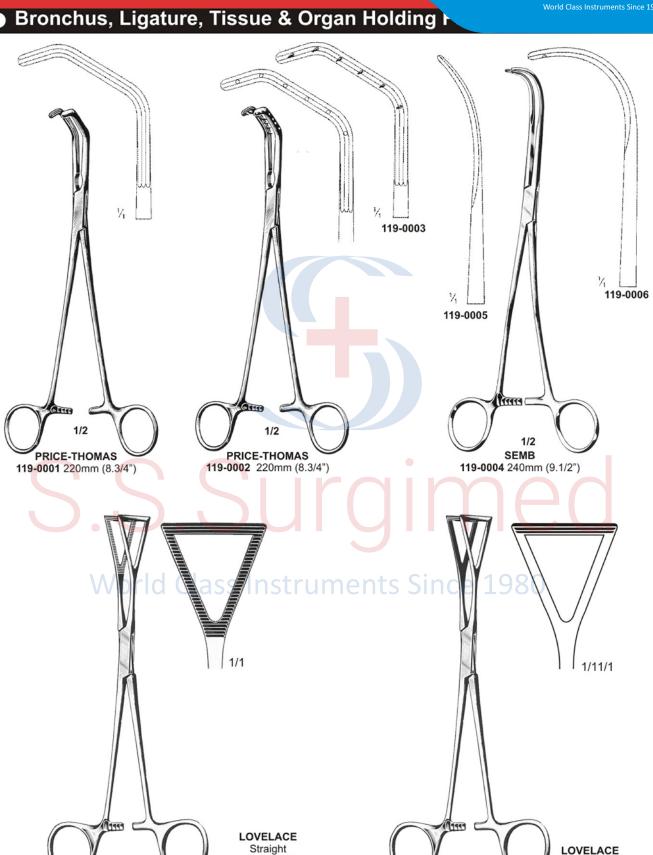

)



Width at tip 6mm

WILLIGER

115-0003 175mm (7")





**Bone Levers & Raspatories** 







**BONE CURETTE** 

Oval, double ended

115-0024 160mm (6.1/4")

**BONE CURETTE** 

Oval, double ended

115-0023 130mm (5.1/8")

**BONE CURETTE** 

Oval, double ended

115-0025 200mm (8")



Bone Scoops ● ● ●









### Bone Holding Forceps ● ● ●









Bone Rongeurs ● ● ●



















Bone Rongeurs ● ● ●















#### GIGLI SAW WITH HANDLE

117-0029 500mm (20")

**RUDOR EDWARDS COSTOTOME** 

117-0030 230mm (9")



Disc Rongeurs ● ● ●











Plaster Cast Removal Instruments ● ● ●







### **PLASTER SHEARS**

118-0001 160mm (6.1/4")

### PLASTER SHEARS

118-0002 200mm (8")

118-0003 230mm (9")

### PLASTER SHEARS

118-0004 235mm (9.1/4")









Rib Spreaders ● ● ●











119-0007

200mm (8")

119-0008

200mm (8")



Atrauma Bulldog Clamps ● ● ●





**DEBAKEY BULLDOG** 

**CLAMPS** 

**DEBAKEY BULLDOG** 

**CLAMPS** 

119-0016

119-0017

105mm (4.1/4") 120mm (4.3/4")

119-0020

100mm (4")

119-0021

115mm (4.3/4")



● ● ● Atrauma Hemostatic, Cardiovascular Forceps





Atrauma Cardiovascular Forceps 🌑 🖜 🖜









● ● Atrauma Cardiovascular Forceps





Vascular Measuring Device, Forceps 🌑 🖜 🖜





**MEASURING FORCEPS** 

120-0018 Straight - 180mm (7")



120-0019 Straight - 180mm (7")

World Class Ir 1980 Cooley type caval occlusion used during cardiopulmonary By-Pass for occluding. The vena caval. The tips of the instrument permit flow indwelling cannula 1/2 COOLEY 120-0020 child

120-0021 adult









Atrauma Cardiovascular Forceps ● ● ●









●