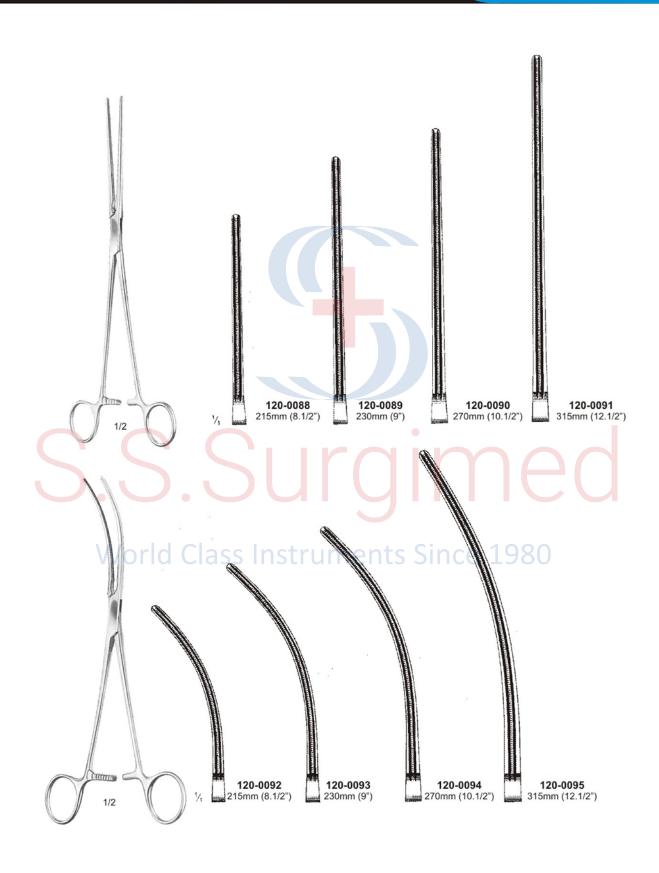

120-0018 Straight - 180mm (7")

120-0019 Straight - 180mm (7")

World Class Ir 1980 Cooley type caval occlusion used during cardiopulmonary By-Pass for occluding. The vena caval. The tips of the instrument permit flow indwelling cannula 1/2 COOLEY 120-0020 child

120-0021 adult

Atrauma Cardiovascular Forceps ● ● ●

● ● Atrauma Cardiovascular Forceps

Atrauma Cardiovascular Forceps ● ● ●

● ● Atrauma Cardiovascular Forceps

Atrauma Cardiovascular Forceps 🌑 🖜 🗨

● ● Atrauma Cardiovascular Forceps