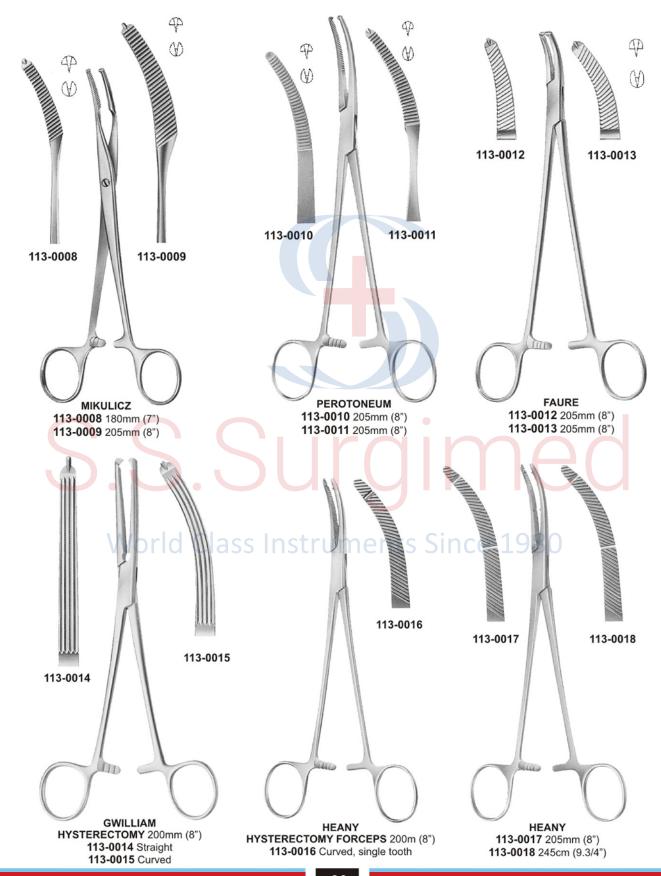

Obstetrics Instruments ● ● ●

● ● ● Dermatology, Gynecology Instruments

Peritoneum, Hysterectomy Clamps ● ● ●

Proctology ● ● ●

Urology ● ● ●

● ● ● Suction Tubes

113-0073 230mm (9") Diameter: 1.33mm

185mm (7.1/4") Diameter 2.33mm 7.f.g 113-0075 185mm (7.1/4") Diameter 2.66mm 8 f.g