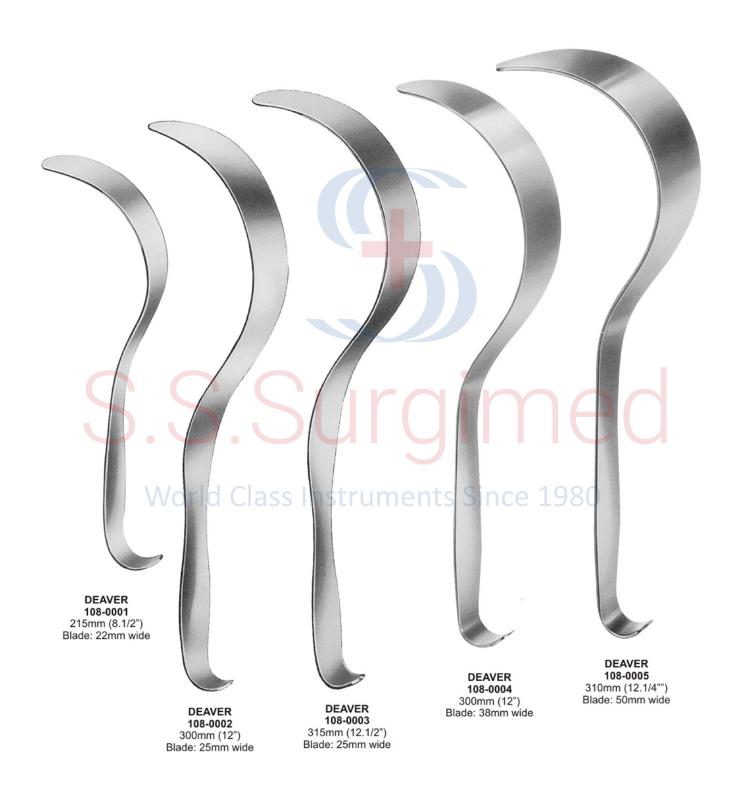

107-0073 133mm (5.1/4")

140mm (5.1/2")

Dissectors, Suture Instruments ● ● ●

● ● ● Hand Held Retractors

Hand Held Retractors ● ● ●

**DEAVER GRIP** 

No<sub>1</sub> 108-0006 310mm (12.1/4") Blade: 25mm wide **DEAVER GRIP** 

No 2 108-0007 310mm (12.1/4") Blade: 38mm wide **DEAVER GRIP** 

No 3 108-0008 302mm (12") Blade: 50mm wide **DEAVER GRIP** 

No 4 108-0009 310mm (12.1/4") Blade: 75mm wide

● ● ● Hand Held Retractors

Hand Held Retractors ● ● ●