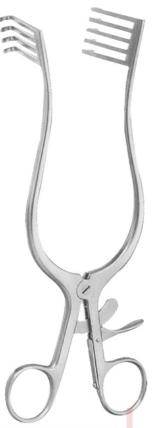

#### Hand Held Retractors ● ● ●

● ● ● Hand Held Retractors

Hand Held Retractors ● ● ●

Hand Held Retractors ● ● ●

108-0090 Blades: 55mm

● ● ● Hand Held Retractors

Hand Held Retractors ● ● ●

WEISLANDER 108-0095 110mm (4.3/8") 2 x 3teeth, sharp

**RNTNE HOSPITAL** 108-0097 159mm (6.1/4") 3 x 4 teeth

NORFOLK AND NORWICH 108-0098 215mm (8.1/2") 4 x 5 teeth, blunt

WEISLANDER 3 x 4 teeth, blunt 108-0099 130mm (5.1/8") 108-0100 156mm (6.1/2")

WEISLANDER 3 x 4 teeth, sharp 108-0101 130mm (5.1/8") 108-0102 165mm (6.1/2")