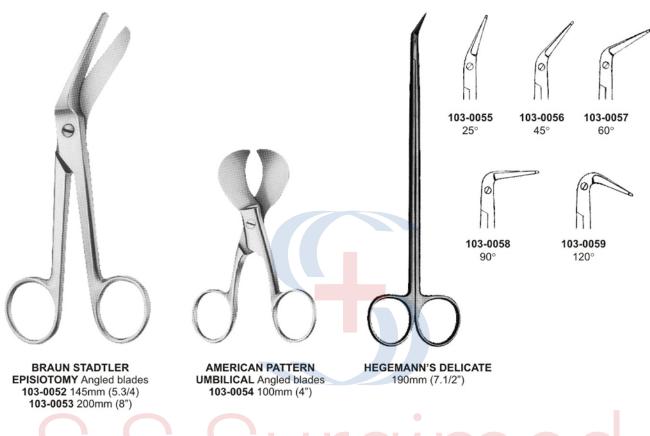

#### **CRAFOORD** 103-0046 305mm (12") Straight

LLOYD DAVIS RECTAL blunt points, flat blades 103-0047 255mm (10") Curved on flat 103-0048 255mm (10") Straight

UTERINE 103-0049 230mm (9") Straight. blunt points

UTERINE Curved on flat, blunt points 103-0050 200mm (8") 103-0051 230mm (9")

● ● ● Scissors

**Delicate Scissors** ● ●

sharp points

IRIS 103-0068 90mm (3.1/2") Curved on flat, lightweight sharp points

● ● ● Delicate & Oral Scissors

Scissors ● ● ●

**POTTS** 103-0080 190mm (7.1/2") Angled on flat 45 degrees

HEDGEMAN (DIETRICH) 103-0083 175mm (7") Angled to side, 25 degrees

**FAVALORO** 103-0088 150mm (6") Shanks curved, blades angled to side