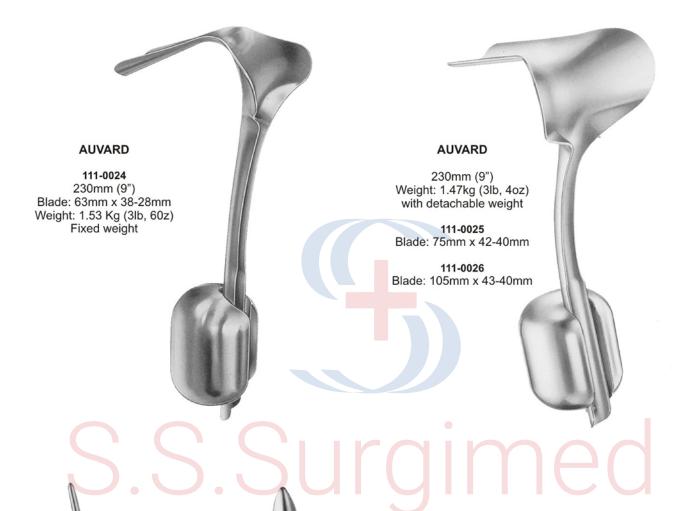

### Vaginal Retractor/ Uterine Dilators ● ● ●

O6-09443 Set of twelve

| 111-0027 | 6mm  |
|----------|------|
| 111-0028 | 7mm  |
| 111-0029 | 8mm  |
| 111-0030 | 9mm  |
| 111-0031 | 10mm |
| 111-0032 | 11mm |
| 111-0033 | 12mm |
| 111-0034 | 13mm |
| 111-0035 | 14mm |
| 111-0037 | 15mm |
| 111-0037 | 16mm |
| 111-0038 | 17mm |
|          |      |

HAWKIN AMBLER 170mm (6.3/4") Cervix dilator

111-0039

Set of sixteen consisting of one of each of: 111-0040 to 111-0056

| 111-0040 | 2mm  | 111-0052 | 13mm  | 111-0063 | 8.5mm  |
|----------|------|----------|-------|----------|--------|
| 111-0042 | 3mm  | 111-0053 | 14mm  | 111-0064 | 9.5mm  |
| 111-0043 | 4mm  | 111-0054 | 15mm  | 111-0065 | 10.5mm |
| 111-0044 | 5mm  | 111-0055 | 16mm  | 111-0066 | 11.5mm |
| 111-0045 | 6mm  | 111-0056 | 17mm  | 111-0067 | 12.5mm |
| 111-0046 | 7mm  | 111-0057 | 2.5mm | 111-0068 | 13.5mm |
| 111-0047 | 8mm  | 111-0058 | 3.5mm | 111-0069 | 14.5mm |
| 111-0048 | 9mm  | 111-0059 | 4.5mm | 111-0070 | 15.5mm |
| 111-0049 | 10mm | 111-0060 | 5.5mm | 111-0071 | 16.5mm |
| 111-0050 | 11mm | 111-0061 | 6.5mm | 111-0072 | 17.5mm |
| 111-0051 | 12mm | 111-0062 | 7.5mm |          |        |

**HEGAR** 185mm (7.1/4") Cervix dilator

● ● ● Uterine Dilators / Probes

Uterine Dilators Complete Sets ● ● ●

● ● ● Tenaculum Forceps

**BROWN** 

**112-0001** 250mm (10") Slender **SCHROEDER** 

**112-0002** 230mm (9")