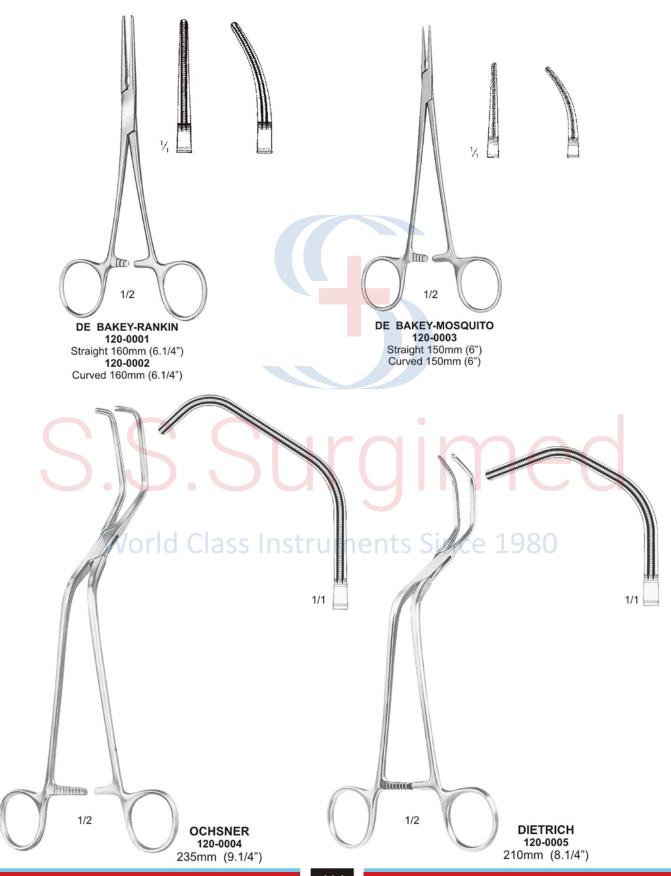

**DEBAKEY BULLDOG** 

**CLAMPS** 

**DEBAKEY BULLDOG** 

**CLAMPS** 

119-0016

119-0017

105mm (4.1/4") 120mm (4.3/4")

119-0020

100mm (4")

119-0021

115mm (4.3/4")

● ● ● Atrauma Hemostatic, Cardiovascular Forceps

Atrauma Cardiovascular Forceps 🌑 🖜 🖜

● ● Atrauma Cardiovascular Forceps

Vascular Measuring Device, Forceps 🌑 🖜 🖜

**MEASURING FORCEPS** 