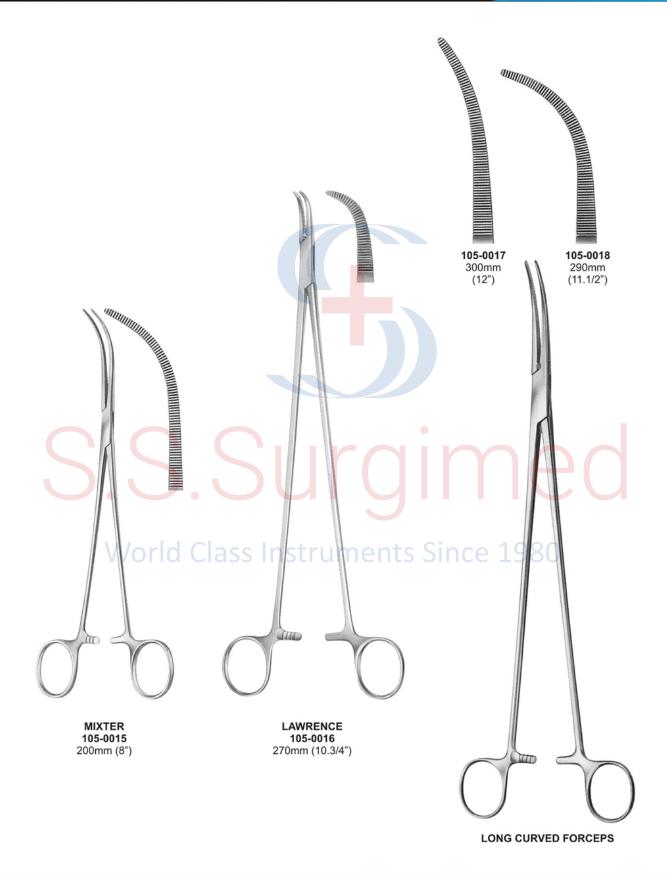

● ● ● Haemostats Forceps

HALSTEAD MOSQUITO 106-0001 100mm (4") Straight

106-0002 100mm (4") Curved on flat

HALSTEAD MOSQUITO 100mm (4") 1 x 2 teeth 106-0003 Straight 106-0004 Curved on flat

HALSTEAD MOSQUITO 125mm (5") 106-0005 Straight 106-0006 Curved on flat

HALSTEAD MOSQUITO 125mm (5") 1 x 2 teeth 106-0007 Straight 106-0008 Curved on flat

**BABY - CRILE** 106-0009 140mm (5.1/2") Straight

Haemostats Forceps ● ● ●

**BABY-CRILE** 106-0010 140mm (5.1/2") Curved on flat

BABY-CRILE 106-0011 140mm (5.1/2") Straight 1 x 2 teeth

**BABY CRILE** 106-0012 140mm (5.1/2") Curved on flat 1 x 2 teeth

● ● ● Haemostats Forceps

Haemostats Forceps ● ●

Straight 106-0034 140mm (5.1/2")

Curved on flat

106-0036 160mm (6.1/4")

4

(A)

**KELLY** Curved on flat 106-0039 140mm (5.1/2") 106-0040 160mm (6.1/4")

**KELLY HALSTEAD** 106-0041 140mm (5.1/2") Straight 106-0042 140mm (5.1/2") Curved on flat

35

**KOCHER** Straight 1 x 2 teeth 106-0043 125mm (5") 106-0044 140mm (5.1/2") 106-0045 150mm (6") 106-0046 180mm (7") 106-0047 200mm (8") 106-0048 225mm (9")