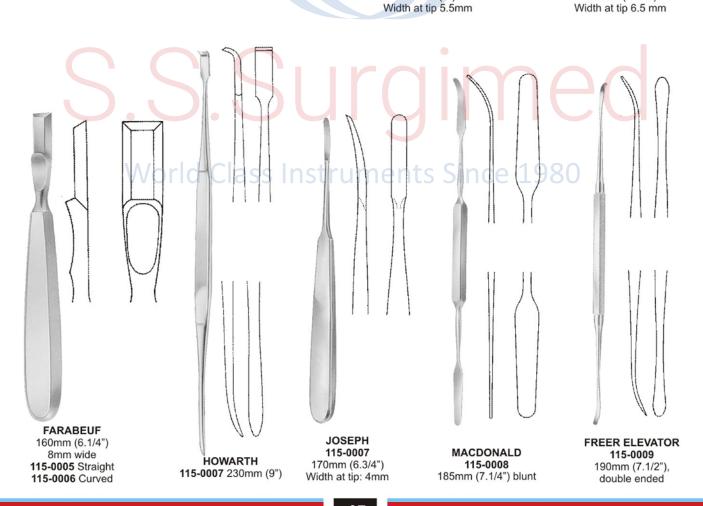

### **SURGICAL INSTRUMENTS**

UrologyBone Levers & Raspatories ● ● ●

WILLIGER

115-0004

160mm (6.1/4")

Width at tip 6mm

WILLIGER

115-0003 175mm (7")

**Bone Levers & Raspatories** 

**BONE CURETTE** 

Oval, double ended

115-0024 160mm (6.1/4")

**BONE CURETTE** 

Oval, double ended

115-0023 130mm (5.1/8")

**BONE CURETTE** 