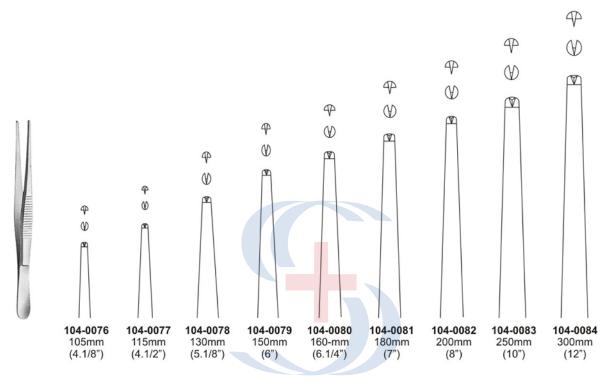

● ● ● Serrated Dissecting Forceps

**Delicate Dissecting Forceps** ● ● ●

● ● ● Delicate Dissecting Forceps

#### Toothed Dissecting Forceps ● ● ●

Dissecting & Ligature Forceps ● ● ●

Tissue Forceps ● ● ●

Mouth Gags ● ● ●

**FERGUSSON ACLAND** 

105-0039 170mm (6.3/4")

105-0040 200mm (8")

105-0041