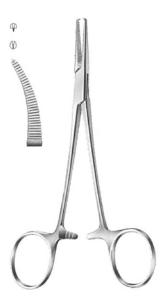

106-0036 160mm (6.1/4")

4

(A)

**KELLY** Curved on flat 106-0039 140mm (5.1/2") 106-0040 160mm (6.1/4")

**KELLY HALSTEAD** 106-0041 140mm (5.1/2") Straight 106-0042 140mm (5.1/2") Curved on flat

35

**KOCHER** Straight 1 x 2 teeth 106-0043 125mm (5") 106-0044 140mm (5.1/2") 106-0045 150mm (6") 106-0046 180mm (7") 106-0047 200mm (8") 106-0048 225mm (9")