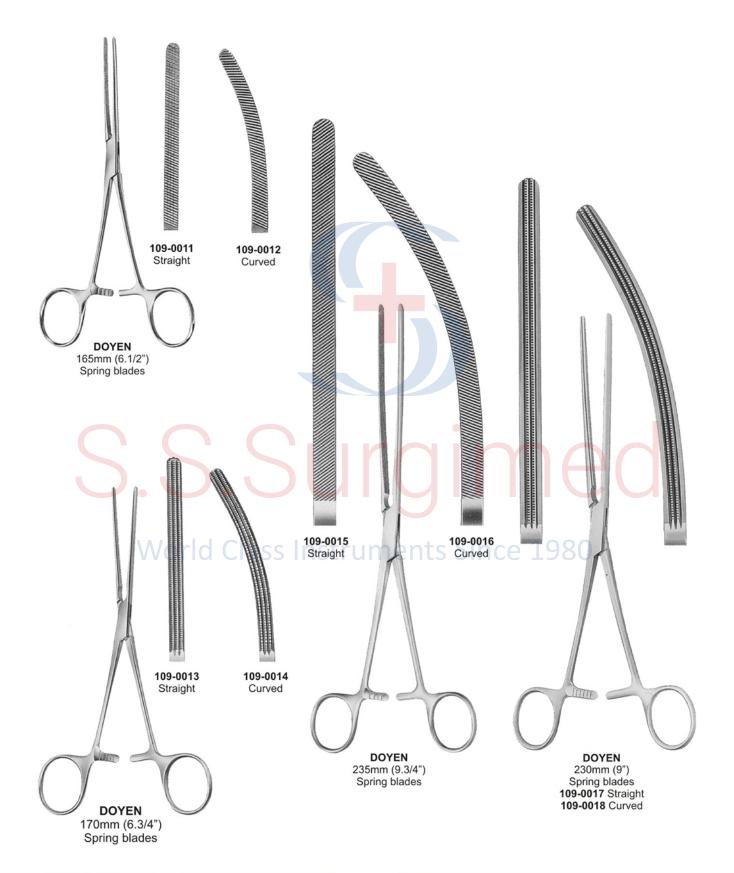

AND NORWICH 108-0098 215mm (8.1/2") 4 x 5 teeth, blunt



WEISLANDER 3 x 4 teeth, blunt 108-0099 130mm (5.1/8") 108-0100 156mm (6.1/2")



WEISLANDER 3 x 4 teeth, sharp 108-0101 130mm (5.1/8") 108-0102 165mm (6.1/2")



WEISLANDER 3 x 4 teeth, semi sharp 108-0103 130mm (5.1/8") 108-0104 165mm (6.1/2")



#### ● ● ● Hand Held Retractors







108-0105 195mm (7.3/4") 3 x 4 teeth sharp

108-0106 240mm (9.1/2") 3 x 4 teeth sharp

108-0107 255mm (10") 5 x 6 teeth sharp





108-0108 195mm (7.3/4") 3 x 4 teeth blunt

108-0109 240mm (9.1/2") 3 x 4 teeth blunt

108-0110 255mm (10") 5 x 6 teeth blunt









JANSON (SHEA) 108-0112 105mm (4.1/8")



108-0113 140mm (5.1/2")

**JEFFERSON** 



Cholecystectomy & Gall Stone ● ● ●







● ● ● Cholecystectomy & Gall Stone





Intestinal Clamps ● ● ●





● ● Intestinal Clamps





Intestinal Clamps ● ● ●



280mm (11")



● ● Intestinal Clamps



70



Intestinal Clamps ● ● ●



























### Vaginal Retractor/ Uterine Dilators ● ● ●





O6-09443 Set of twelve

| 111-0027 | 6mm  |
|----------|------|
| 111-0028 | 7mm  |
| 111-0029 | 8mm  |
| 111-0030 | 9mm  |
| 111-0031 | 10mm |
| 111-0032 | 11mm |
| 111-0033 | 12mm |
| 111-0034 | 13mm |
| 111-0035 | 14mm |
| 111-0037 | 15mm |
| 111-0037 | 16mm |
| 111-0038 | 17mm |
|          |      |

HAWKIN AMBLER 170mm (6.3/4") Cervix dilator

111-0039

Set of sixteen consisting of one of each of: 111-0040 to 111-0056

| 111-0040 | 2mm  | 111-0052 | 13mm  | 111-0063 | 8.5mm  |
|----------|------|----------|-------|----------|--------|
| 111-0042 | 3mm  | 111-0053 | 14mm  | 111-0064 |