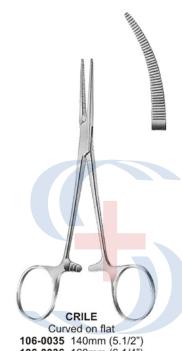

BABY-CRILE 106-0011 140mm (5.1/2") Straight 1 x 2 teeth

**BABY CRILE** 106-0012 140mm (5.1/2") Curved on flat 1 x 2 teeth

● ● ● Haemostats Forceps

Haemostats Forceps ● ●

Straight 106-0034 140mm (5.1/2")

Curved on flat

106-0036 160mm (6.1/4")

4

(A)

**KELLY** Curved on flat 106-0039 140mm (5.1/2") 106-0040 160mm (6.1/4")

**KELLY HALSTEAD** 106-0041 140mm (5.1/2") Straight 106-0042 140mm (5.1/2") Curved on flat

35

**KOCHER** Straight 1 x 2 teeth 106-0043 125mm (5") 106-0044 140mm (5.1/2") 106-0045 150mm (6") 106-0046 180mm (7") 106-0047 200mm (8") 106-0048 225mm (9")