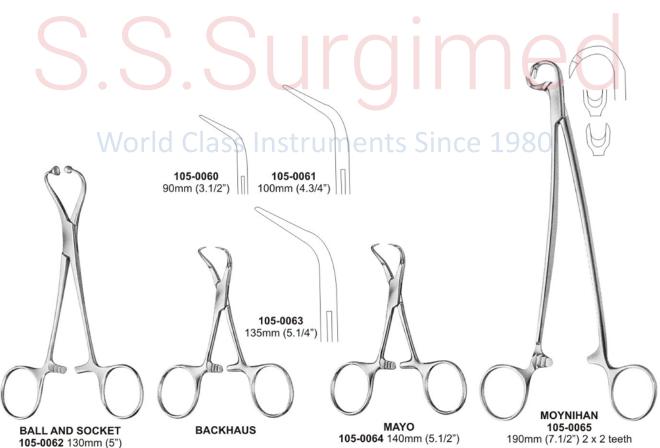

● ● ● Haemostats Forceps

HALSTEAD MOSQUITO 106-0001 100mm (4") Straight

106-0002 100mm (4") Curved on flat

HALSTEAD MOSQUITO 100mm (4") 1 x 2 teeth 106-0003 Straight 106-0004 Curved on flat

HALSTEAD MOSQUITO 125mm (5") 106-0005 Straight 106-0006 Curved on flat

HALSTEAD MOSQUITO 125mm (5") 1 x 2 teeth 106-0007 Straight 106-0008 Curved on flat

**BABY - CRILE** 106-0009 140mm (5.1/2") Straight

Haemostats Forceps ● ● ●

**BABY-CRILE** 106-0010 140mm (5.1/2") Curved on flat

BABY-CRILE 106-0011 140mm (5.1/2") Straight 1 x 2 teeth

**BABY CRILE** 106-0012 140mm (5.1/2") Curved on flat 1 x 2 teeth

● ● ● Haemostats Forceps

Haemostats Forceps ● ●

Straight 106-0034 140mm (5.1/2")

Curved on flat

106-0036 160mm (6.1/4")

4

(A)

**KELLY** Curved on flat 106-0039 140mm (5.1/2") 106-0040 160mm (6.1/4")

**KELLY HALSTEAD** 106-0041 140mm (5.1/2") Straight 106-0042 140mm (5.1/2") Curved on flat

35

**KOCHER** Straight 1 x 2 teeth 106-0043 125mm (5") 106-0044 140mm (5.1/2") 106-0045 150mm (6") 106-0046 180mm (7") 106-0047 200mm (8") 106-0048 225mm (9")