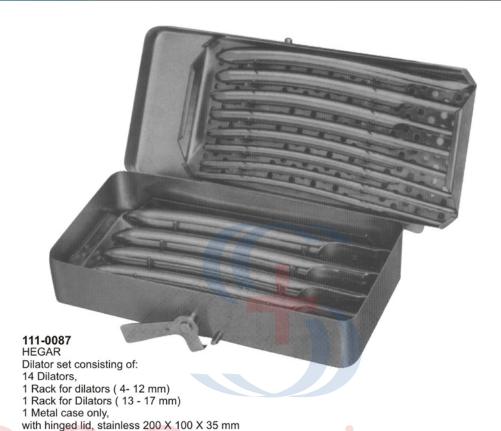

**HEGAR** 185mm (7.1/4") Cervix dilator

● ● ● Uterine Dilators / Probes

Uterine Dilators Complete Sets ● ● ●

● ● ● Tenaculum Forceps

**BROWN** 

**112-0001** 250mm (10") Slender **SCHROEDER** 

**112-0002** 230mm (9")