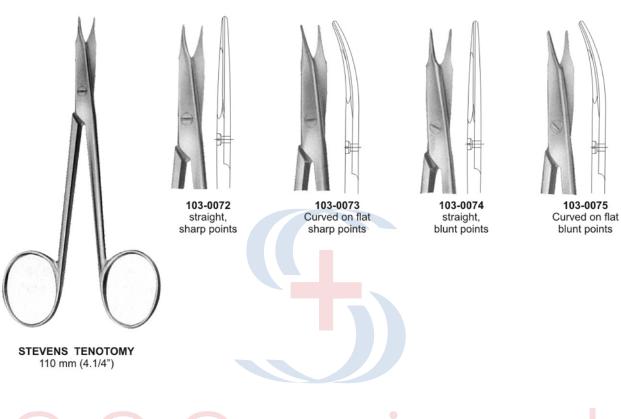

dles





Surgical Handles ● ● ●











Curved on flat, bevelled blades





Scissors ● ● ●















103-0038 150mm (6")

103-0039 180mm ((7")

103-0040 200mm (8")

103-0033 150mm (6")

103-0034 180mm ((7")

103-0035 200mm (8")

103-0043 150mm (6")

103-0044 180mm (7")

103-0045 200mm (8")



Scissors ● ● ●





#### **CRAFOORD** 103-0046 305mm (12") Straight

LLOYD DAVIS RECTAL blunt points, flat blades 103-0047 255mm (10") Curved on flat 103-0048 255mm (10") Straight

UTERINE 103-0049 230mm (9") Straight. blunt points

UTERINE Curved on flat, blunt points 103-0050 200mm (8") 103-0051 230mm (9")



● ● ● Scissors









**Delicate Scissors** ● ●









sharp points



IRIS 103-0068 90mm (3.1/2") Curved on flat, lightweight sharp points





● ● ● Delicate & Oral Scissors









Scissors ● ● ●







**POTTS** 103-0080 190mm (7.1/2") Angled on flat 45 degrees



HEDGEMAN (DIETRICH) 103-0083 175mm (7") Angled to side, 25 degrees



**FAVALORO** 103-0088 150mm (6") Shanks curved, blades angled to side



DOYEN ABDOMINAL 103-0089 180mm (7") Curved, blunt points



103-0090 180mm (7") Straight, blunt points



103-0091 210mm (8.1/4") One blade with hook end



COUNTER SCISSORS 103-0092 210mm (8.1/4")













Serrated Dissecting Forceps ● ● ●







● ● ● Serrated Dissecting Forceps





**Delicate Dissecting Forceps** ● ● ●





● ● ● Delicate Dissecting Forceps



















#### Toothed Dissecting Forceps ● ● ●









Dissecting & Ligature Forceps ● ● ●









Tissue Forceps ● ● ●















Mouth Gags ● ● ●







**FERGUSSON ACLAND** 

105-