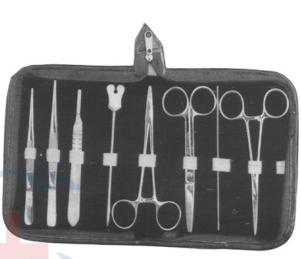

#### 122-0001

- 1-22-0001

  1- BLOW PIPE
  2- 3 PCS. SCALPEL
  3- DISSECTING FORCEP 13 CM.
  4- GROOVED DIRECTOR WITH TONGUE TIE 13 CM
  5- TRIPLE CHAIN HOOK
  6- DRESSING SCISSORS PROBE POINTED 13 CM
  7- PROBE DOUBLE 13 CM
  9- PROBE DOUBLE 13 CM

- 8- ZIPPER CASE INSIDE RED VELVET.