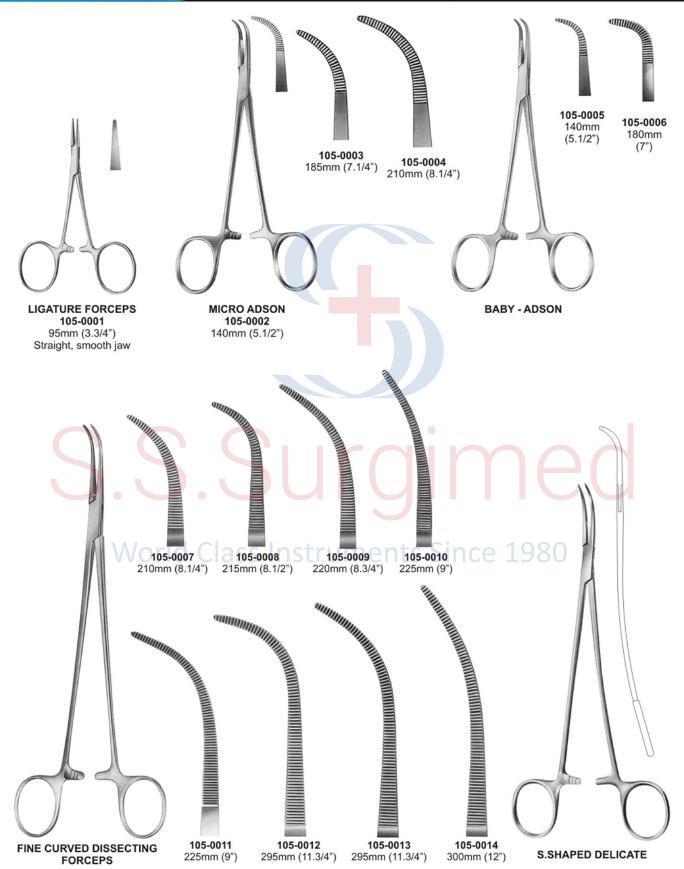

● ● ● Haemostats Forceps

HALSTEAD MOSQUITO 106-0001 100mm (4") Straight

106-0002 100mm (4") Curved on flat

HALSTEAD MOSQUITO 100mm (4") 1 x 2 teeth 106-0003 Straight 106-0004 Curved on flat

HALSTEAD MOSQUITO 125mm (5") 106-0005 Straight 106-0006 Curved on flat

HALSTEAD MOSQUITO 125mm (5") 1 x 2 teeth 106-0007 Straight 106-0008 Curved on flat

**BABY - CRILE** 106-0009 140mm (5.1/2") Straight

Haemostats Forceps ● ● ●

**BABY-CRILE** 106-0010 140mm (5.1/2") Curved on flat

BABY-CRILE 106-0011 140mm (5.1/2") Straight 1 x 2 teeth

**BABY CRILE** 106-0012 140mm (5.1/2") Curved on flat 1 x 2 teeth

● ● ● Haemostats Forceps

Haemostats Forceps ● ●

Straight 106-0034 140mm (5.1/2")

Curved on flat