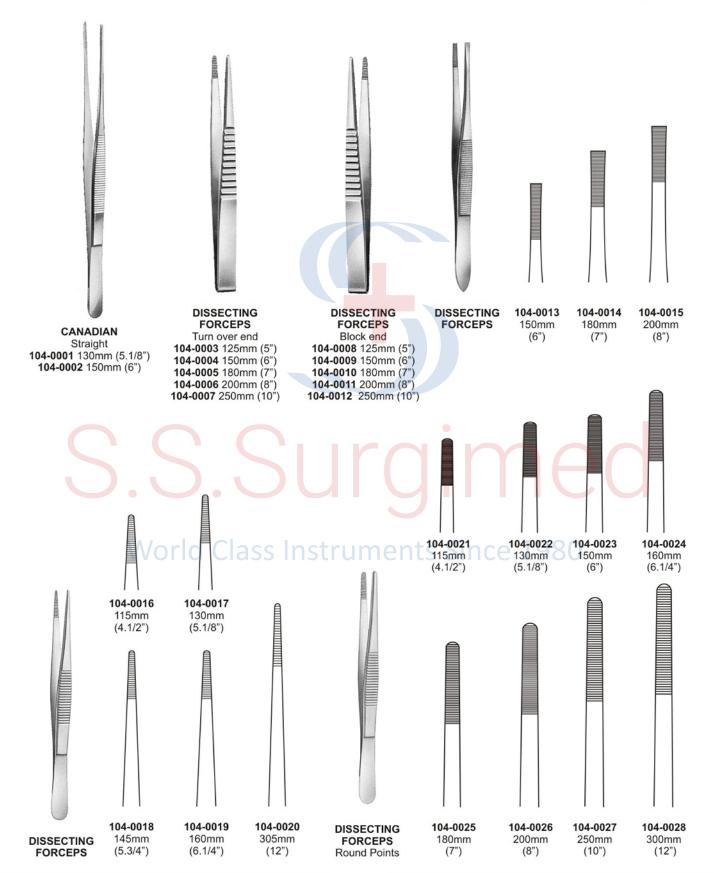

● ● ● Serrated Dissecting Forceps

**Delicate Dissecting Forceps** ● ● ●

● ● ● Delicate Dissecting Forceps

#### Toothed Dissecting Forceps ● ● ●

Dissecting & Ligature Forceps ● ● ●

Tissue Forceps ● ● ●

Mouth Gags ● ● ●

**FERGUSSON ACLAND** 

105-0039 170mm (6.3/4")

105-0040 200mm (8")

105-0041