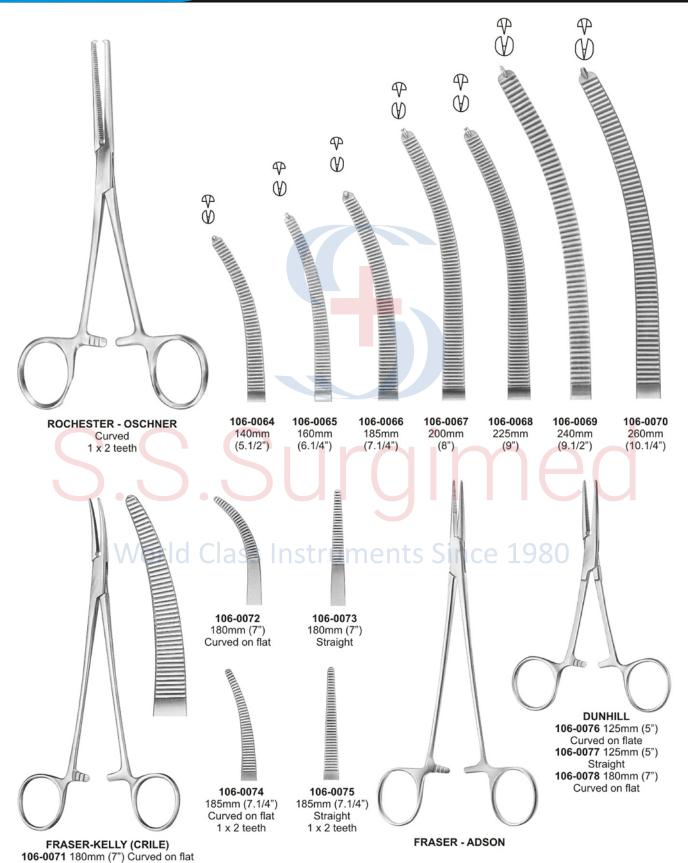

● ● ● Haemostats Forceps

HALSTEAD MOSQUITO 106-0001 100mm (4") Straight

106-0002 100mm (4") Curved on flat

HALSTEAD MOSQUITO 100mm (4") 1 x 2 teeth 106-0003 Straight 106-0004 Curved on flat

HALSTEAD MOSQUITO 125mm (5") 106-0005 Straight 106-0006 Curved on flat

HALSTEAD MOSQUITO 125mm (5") 1 x 2 teeth 106-0007 Straight 106-0008 Curved on flat

**BABY - CRILE** 106-0009 140mm (5.1/2") Straight

Haemostats Forceps ● ● ●

**BABY-CRILE** 106-0010 140mm (5.1/2") Curved on flat

BABY-CRILE 106-0011 140mm (5.1/2") Straight 1 x 2 teeth

**BABY CRILE** 106-0012 140mm (5.1/2") Curved on flat 1 x 2 teeth

● ● ● Haemostats Forceps

Haemostats Forceps ● ●

Straight 106-0034 140mm (5.1/2")

Curved on flat

106-0036 160mm (6.1/4")

4

(A)

**KELLY** Curved on flat 106-0039 140mm (5.1/2") 106-0040 160mm (6.1/4")

**KELLY HALSTEAD** 106-0041 140mm (5.1/2") Straight 106-0042 140mm (5.1/2") Curved on flat

35

**KOCHER** Straight 1 x 2 teeth 106-0043 125mm (5") 106-0044 140mm (5.1/2") 106-0045 150mm (6") 106-0046 180mm (7") 106-0047 200mm (8") 106-0048 225mm (9")

III

● ● ● Haemostats Forceps

#### Haemostats Forceps ● ● ●

● ● ● Haemostats Forceps

Haemostats Forceps ● ● ●

● ● ● Haemostats Forceps

Haemostats Forceps ● ● ●