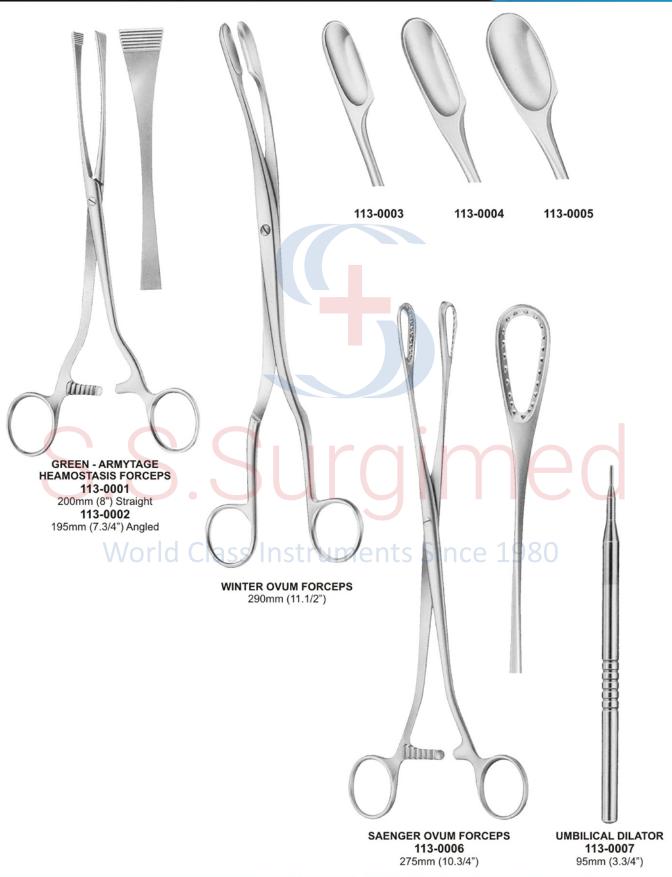

Obstetrics Instruments ● ● ●

● ● ● Dermatology, Gynecology Instruments

Peritoneum, Hysterectomy Clamps ● ● ●

Proctology ● ● ●

Urology ● ● ●

● ● ● Suction Tubes

113-0073 230mm (9") Diameter: 1.33mm

185mm (7.1/4") Diameter 2.33mm 7.f.g 113-0075 185mm (7.1/4") Diameter 2.66mm 8 f.g