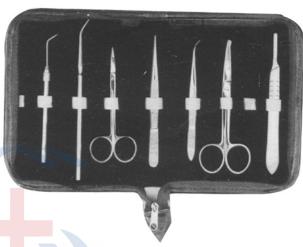

#### 122-0001

- 1-22-0001

  1- BLOW PIPE
  2- 3 PCS. SCALPEL
  3- DISSECTING FORCEP 13 CM.
  4- GROOVED DIRECTOR WITH TONGUE TIE 13 CM
  5- TRIPLE CHAIN HOOK
  6- DRESSING SCISSORS PROBE POINTED 13 CM
  7- PROBE DOUBLE 13 CM
  9- PROBE DOUBLE 13 CM

- 8- ZIPPER CASE INSIDE RED VELVET.