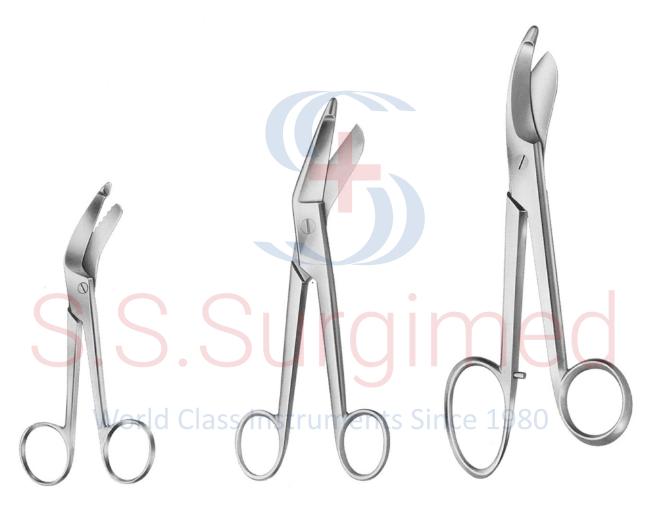

### **PLASTER SHEARS**

118-0001 160mm (6.1/4")

### PLASTER SHEARS

118-0002 200mm (8")

118-0003 230mm (9")

### PLASTER SHEARS

118-0004 235mm (9.1/4")

Rib Spreaders ● ● ●

119-0007

200mm (8")

119-0008

200mm (8")

Atrauma Bulldog Clamps ● ● ●