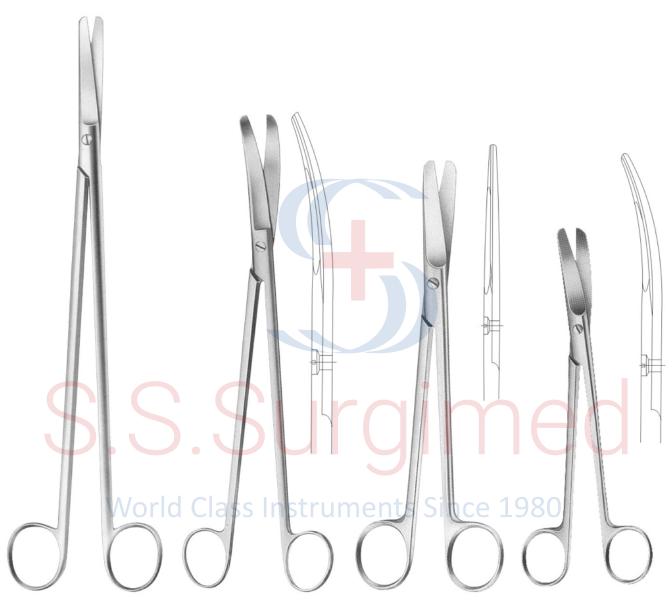

#### Toothed Dissecting Forceps ● ● ●

Dissecting & Ligature Forceps ● ● ●

Tissue Forceps ● ● ●

Mouth Gags ● ● ●

**FERGUSSON ACLAND** 

105-0039 170mm (6.3/4")

105-0040 200mm (8")

105-0041

120mm (4.3/4")

**FEATHERSTONE** 

105-0042 165mm (6.1/2")

World Class Inst Since 1980

**DOYEN (ADULT)** 

105-0043 140mm (5.1/2")

105-0049 170mm (6.3/4")

105-0050 160mm (6.1/4")