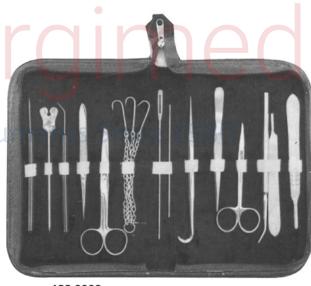

### 122-0003

- 1- DISSECTING FORCEP 11.5 CM SHARP POINT.
- 2- TEASING NEEDLE SHARP STR.
- 3- B.P HANDLE NO. 4
- 4- TEASING NEEDLE SHARP ANGULAR
- 5- BLADE NO. 22 6- THUMB FORCEP T.O.E. 13 CM
- 7- DISSECTING SCISSOR STR 11.5 CM
- 8- DISSECTING SCISSOR STR 13 CM
- 9- ZIPPER CASE INSIDE RED VELVET.