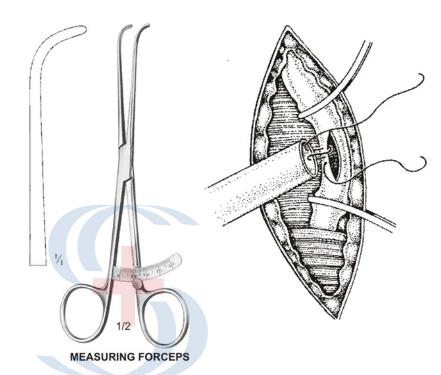

100mm (4")

119-0021

115mm (4.3/4")

● ● ● Atrauma Hemostatic, Cardiovascular Forceps

Atrauma Cardiovascular Forceps 🌑 🖜 🖜

● ● Atrauma Cardiovascular Forceps

Vascular Measuring Device, Forceps 🌑 🖜 🖜

**MEASURING FORCEPS** 

120-0018 Straight - 180mm (7")

120-0019 Straight - 180mm (7")

World Class Ir 1980 Cooley type caval occlusion used during cardiopulmonary By-Pass for occluding. The vena caval. The tips of the instrument permit flow indwelling cannula 1/2 COOLEY 120-0020 child