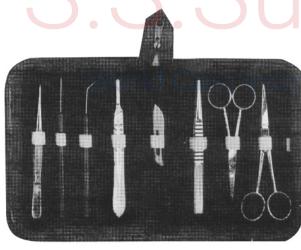

#### 122-0002

- 1- PROBE DOUBLE 13 CM
- 1- PROBE DOUBLE 13 CM
  2- 2 PCS. SCALPEL S.S.
  3- GROOVED DIRECTOR WITH TONGUE TIE 13 CM
  4- MAYO HEGAR NEEDLE HOLDER 13CM
  5- DISSECTING FORCEP 13 CM 1x2 TEETH
  6- DRESSING FORCEP 13 CMS SERRATED.
  7- DRESSING SCISSOR 13 CM S/B STR.
  8- DRESSING SCISSOR 13 CM S/B CVD.

- 9- ZIPPER CASE INSIDE RED VELVET.