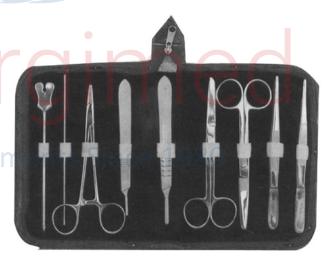

### 122-0003

- 1- DISSECTING FORCEP 11.5 CM SHARP POINT.
- 2- TEASING NEEDLE SHARP STR.
- 3- B.P HANDLE NO. 4
- 4- TEASING NEEDLE SHARP ANGULAR
- 5- BLADE NO. 22 6- THUMB FORCEP T.O.E. 13 CM
- 7- DISSECTING SCISSOR STR 11.5 CM
- 8- DISSECTING SCISSOR STR 13 CM
- 9- ZIPPER CASE INSIDE RED VELVET.