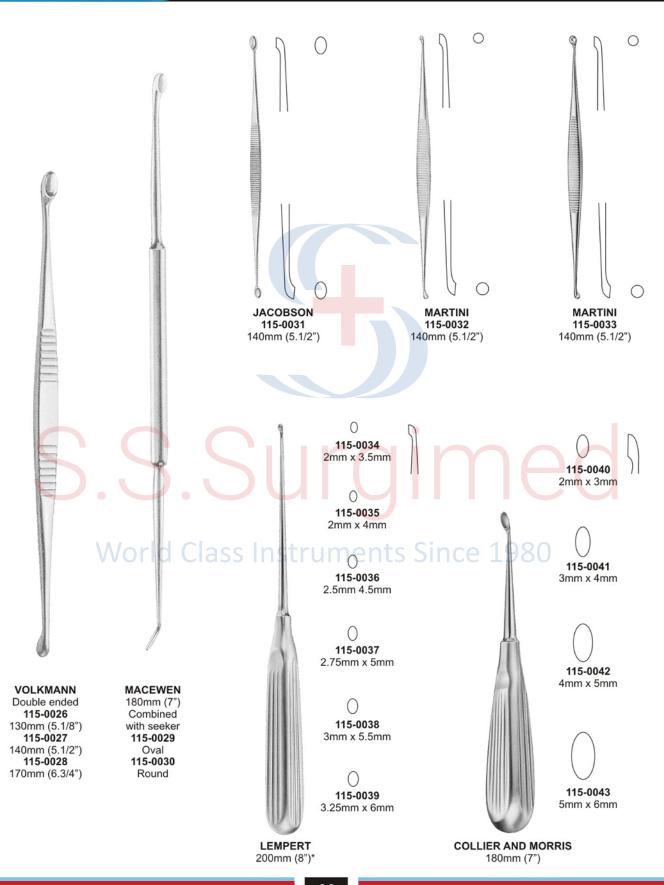

**Bone Levers & Raspatories** 

**BONE CURETTE** 

Oval, double ended

115-0024 160mm (6.1/4")

**BONE CURETTE** 

Oval, double ended

115-0023 130mm (5.1/8")

**BONE CURETTE** 

Oval, double ended

115-0025 200mm (8")

Bone Scoops ● ● ●