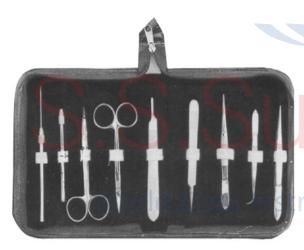

#### 122-0002

- 1- PROBE DOUBLE 13 CM
- 1- PROBE DOUBLE 13 CM
  2- 2 PCS. SCALPEL S.S.
  3- GROOVED DIRECTOR WITH TONGUE TIE 13 CM
  4- MAYO HEGAR NEEDLE HOLDER 13CM
  5- DISSECTING FORCEP 13 CM 1x2 TEETH
  6- DRESSING FORCEP 13 CMS SERRATED.
  7- DRESSING SCISSOR 13 CM S/B STR.
  8- DRESSING SCISSOR 13 CM S/B CVD.

- 9- ZIPPER CASE INSIDE RED VELVET.