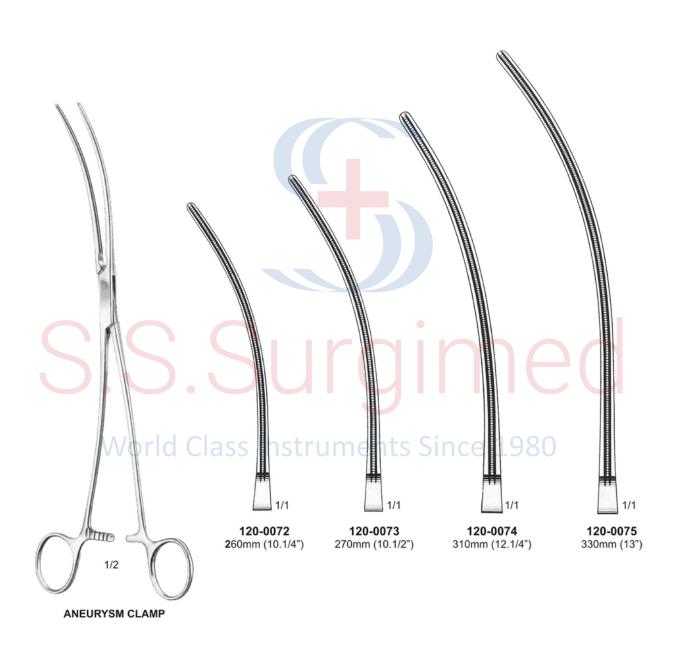

100mm (4")

119-0021

115mm (4.3/4")

● ● ● Atrauma Hemostatic, Cardiovascular Forceps

Atrauma Cardiovascular Forceps 🌑 🖜 🖜

● ● Atrauma Cardiovascular Forceps

Vascular Measuring Device, Forceps 🌑 🖜 🖜

**MEASURING FORCEPS** 

120-0018 Straight - 180mm (7")

120-0019 Straight - 180mm (7")

World Class Ir 1980 Cooley type caval occlusion used during cardiopulmonary By-Pass for occluding. The vena caval. The tips of the instrument permit flow indwelling cannula 1/2 COOLEY 120-0020 child

120-0021 adult

Atrauma Cardiovascular Forceps ● ● ●

● ● Atrauma Cardiovascular Forceps

Atrauma Cardiovascular Forceps ● ● ●

● ● Atrauma Cardiovascular Forceps

Atrauma Cardiovascular Forceps 🌑 🖜 🗨

● ● Atrauma Cardiovascular Forceps