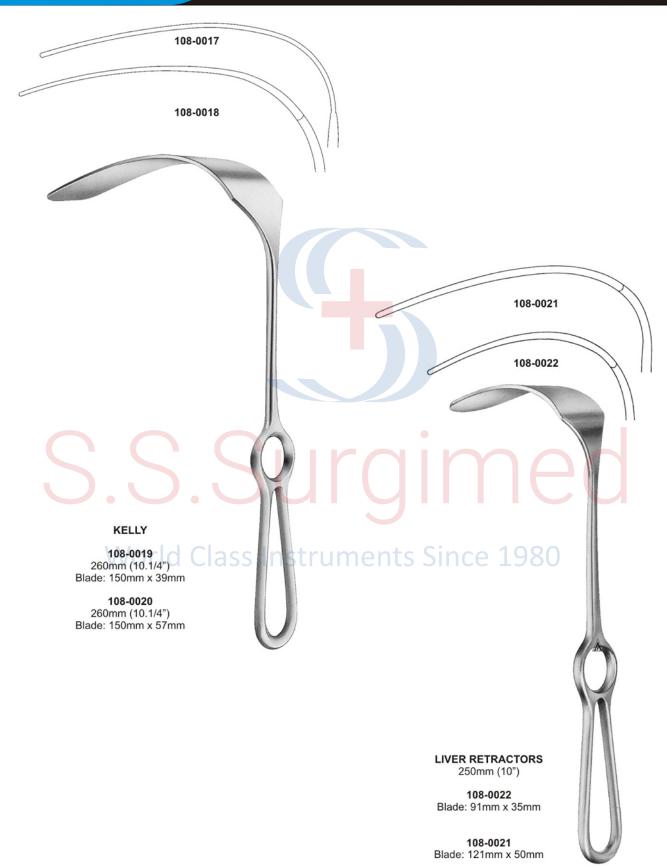

● ● ● Hand Held Retractors

#### Hand Held Retractors ● ● ●

● ● ● Hand Held Retractors

Hand Held Retractors ● ● ●

Hand Held Retractors ● ● ●

108-0090 Blades: 55mm

● ● ● Hand Held Retractors

Hand Held Retractors ● ● ●

WEISLANDER 108-0095 110mm (4.3/8") 2 x 3teeth, sharp