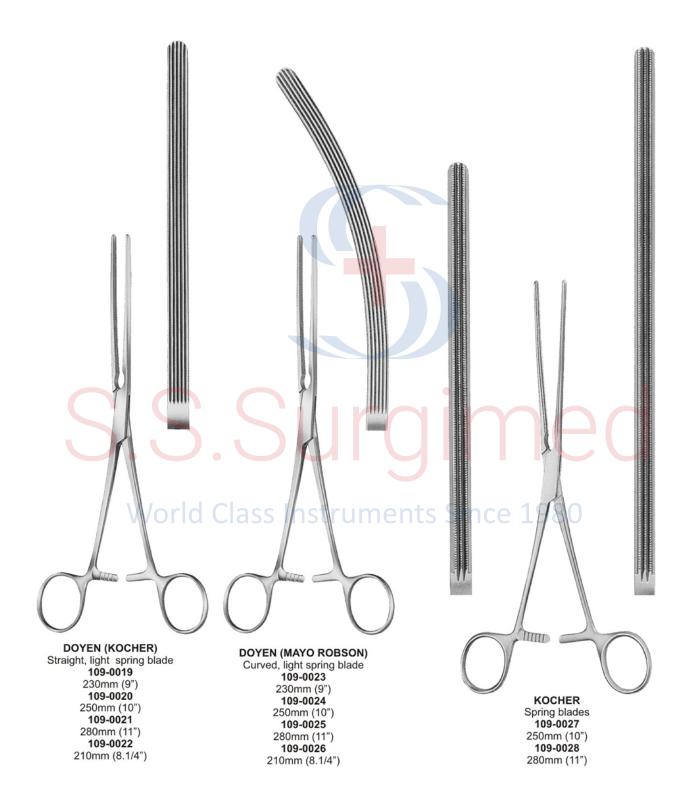

#### **CRAFOORD** 103-0046 305mm (12") Straight

LLOYD DAVIS RECTAL blunt points, flat blades 103-0047 255mm (10") Curved on flat 103-0048 255mm (10") Straight

UTERINE 103-0049 230mm (9") Straight. blunt points

UTERINE Curved on flat, blunt points 103-0050 200mm (8") 103-0051 230mm (9")

● ● ● Scissors

**Delicate Scissors** ● ●

sharp points

IRIS 103-0068 90mm (3.1/2") Curved on flat, lightweight sharp points

● ● ● Delicate & Oral Scissors

Scissors ● ● ●

**POTTS** 103-0080 190mm (7.1/2") Angled on flat 45 degrees

HEDGEMAN (DIETRICH) 103-0083 175mm (7") Angled to side, 25 degrees

**FAVALORO** 103-0088 150mm (6") Shanks curved, blades angled to side

DOYEN ABDOMINAL 103-0089 180mm (7") Curved, blunt points

103-0090 180mm (7") Straight, blunt points

103-0091 210mm (8.1/4") One blade with hook end

COUNTER SCISSORS 103-0092 210mm (8.1/4")

Serrated Dissecting Forceps ● ● ●