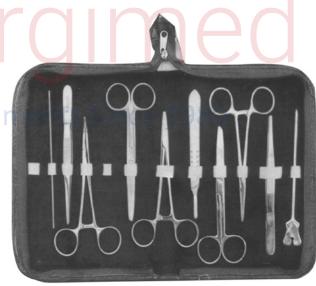

### 122-0003

- 1- DISSECTING FORCEP 11.5 CM SHARP POINT.
- 2- TEASING NEEDLE SHARP STR.
- 3- B.P HANDLE NO. 4
- 4- TEASING NEEDLE SHARP ANGULAR
- 5- BLADE NO. 22 6- THUMB FORCEP T.O.E. 13 CM
- 7- DISSECTING SCISSOR STR 11.5 CM
- 8- DISSECTING SCISSOR STR 13 CM
- 9- ZIPPER CASE INSIDE RED VELVET.