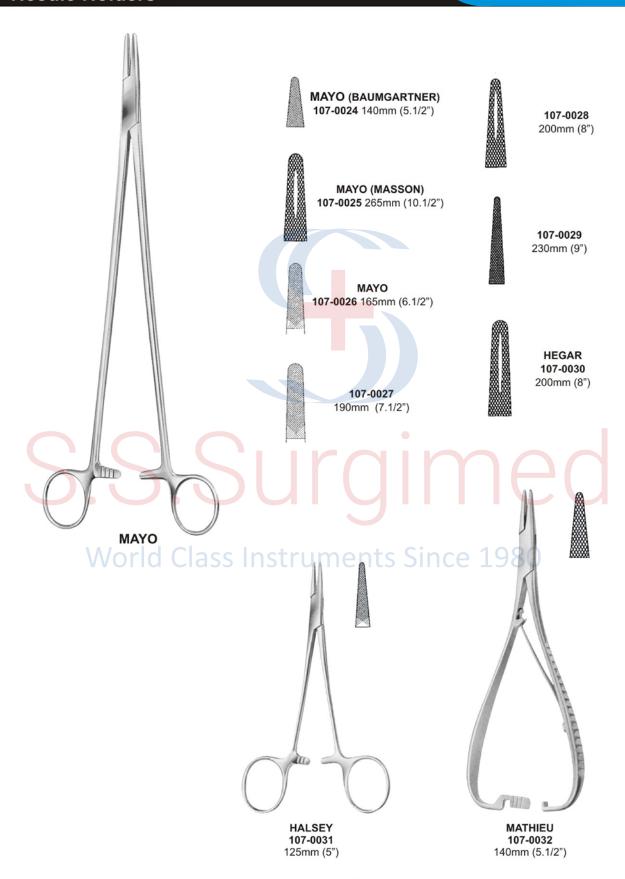

#### **WILSON TONSIL**

106-0134 190mm (7.1/2") Curved on flat Angled shafts

Micro, Needle Holders ● ● ●

**CASTROVIEJO** 107-0001 145mm (5.3/4") With catch

**CASTROVIEJO** 107-0002 145mm (5.3/4") With catch

107-0003 135mm (5.1/4")

120mm (4.3/4")

With catch

120mm (4.3/4")

Without catch

World Class Instruments Si

CONVERSE 107-0006 125mm (5")

**DERF** 107-0007 120mm (4.3/4")

MAYO (DUNHILL) 107-0008 160mm (6.1/4")

MAYO 107-0009 180mm (7")

● ● Needle Holders

Needle Holders ● ● ●

MATHIEU 107-0033 170mm (6.3/4")

Smooth Jaw 107-0035 115mm (4.1/2")

MAYO 107-0036 150mm (6")

**MCPHAILS** 107-0037 180mm (7")

LAWRANCE 107-0038 150mm (6") Lightweight 107-0039 150mm (6")

Probes ● ● ● LIEBRICH LACHRYMAL 107-0064 ANEL LACHRYMAL **JOBSON HORNE** No. 00 - 0 (0.7 - 0.8mm) 107-0068 107-0069 140mm (5.1/2") 107-0065 107-0070 178mm (7") 108mm (4.1/4") 0.6mm, small No. 1 - 2 ( 0.9 - 1.1mm) 107-0066 **FISTULA PROBE** No. 3 - 4 (1.3 - 1.4mm) 107-0071 240mm (9.1/2") 107-0067 No. 5 - 6 (1.5 - 1.6mm) World Class Instruments Since 1980 KINGS COLLEGE HOSPITAL **LOGAN TURNER** CAWTHORNE **COCAINISING WIRE** 107-0074 120mm (4.3/4") 107-0075 107-0072 89mm (3.1/2") 1.00mm diameter