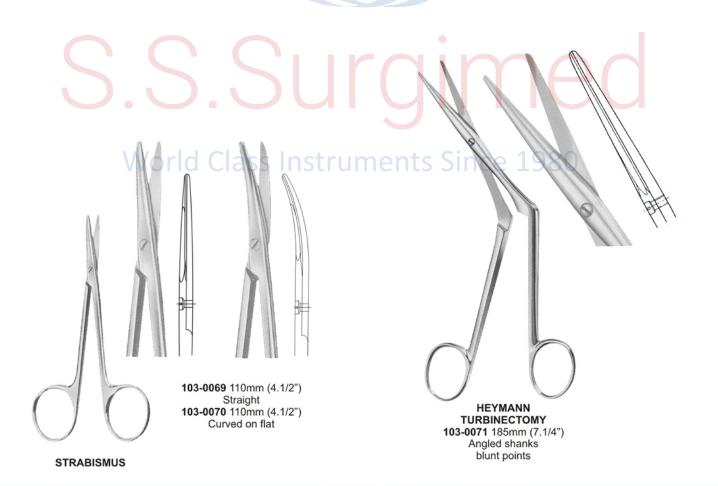

Laryngoscope Set



● ● ● Surgical Handles





Surgical Handles ● ● ●











Curved on flat, bevelled blades





Scissors ● ● ●















103-0038 150mm (6")

103-0039 180mm ((7")

103-0040 200mm (8")

103-0033 150mm (6")

103-0034 180mm ((7")

103-0035 200mm (8")

103-0043 150mm (6")

103-0044 180mm (7")

103-0045 200mm (8")



Scissors ● ● ●





#### **CRAFOORD** 103-0046 305mm (12") Straight

LLOYD DAVIS RECTAL blunt points, flat blades 103-0047 255mm (10") Curved on flat 103-0048 255mm (10") Straight

UTERINE 103-0049 230mm (9") Straight. blunt points

UTERINE Curved on flat, blunt points 103-0050 200mm (8") 103-0051 230mm (9")



● ● ● Scissors









**Delicate Scissors** ● ●









sharp points



IRIS 103-0068 90mm (3.1/2") Curved on flat, lightweight sharp points





● ● ● Delicate & Oral Scissors









Scissors ● ● ●







**POTTS** 103-0080 190mm (7.1/2") Angled on flat 45 degrees



HEDGEMAN (DIETRICH) 103-0083 175mm (7") Angled to side, 25 degrees



**FAVALORO** 103-0088 150mm (6") Shanks curved, blades angled to side



DOYEN ABDOMINAL 103-0089 180mm (7") Curved, blunt points



103-0090 180mm (7") Straight, blunt points



103-0091 210mm (8.1/4") One blade with hook end



COUNTER SCISSORS 103-0092 210mm (8.1/4")













Serrated Dissecting Forceps ● ● ●







● ● ● Serrated Dissecting Forceps





**Delicate Dissecting Forceps** ● ● ●





● ● ● Delicate Dissecting Forceps



















#### Toothed Dissecting Forceps ● ● ●









Dissecting & Ligature Forceps ● ● ●









Tissue Forceps ● ● ●















Mouth Gags ●