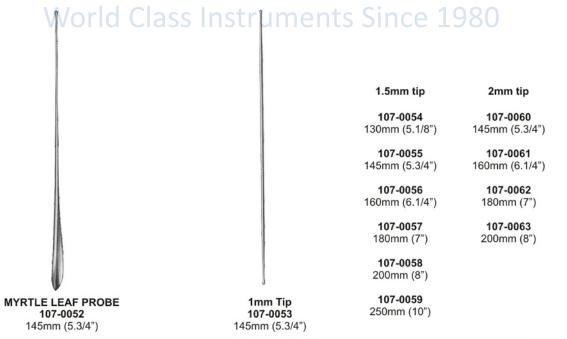

LAWRANCE 107-0038 150mm (6") Lightweight 107-0039 150mm (6")

Probes ● ● ● LIEBRICH LACHRYMAL 107-0064 ANEL LACHRYMAL **JOBSON HORNE** No. 00 - 0 (0.7 - 0.8mm) 107-0068 107-0069 140mm (5.1/2") 107-0065 107-0070 178mm (7") 108mm (4.1/4") 0.6mm, small No. 1 - 2 ( 0.9 - 1.1mm) 107-0066 **FISTULA PROBE** No. 3 - 4 (1.3 - 1.4mm) 107-0071 240mm (9.1/2") 107-0067 No. 5 - 6 (1.5 - 1.6mm) World Class Instruments Since 1980 KINGS COLLEGE HOSPITAL **LOGAN TURNER** CAWTHORNE **COCAINISING WIRE** 107-0074 120mm (4.3/4") 107-0075 107-0072 89mm (3.1/2") 1.00mm diameter