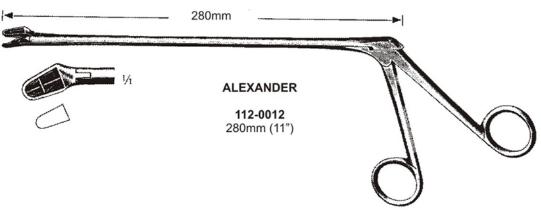

WILSON

**112-0003** 240mm (9.1/2")

Ovum Forceps ● ● ●

Cervical Biopsy Forceps ● ● ●

● ● ● Cervical Biopsy Forceps