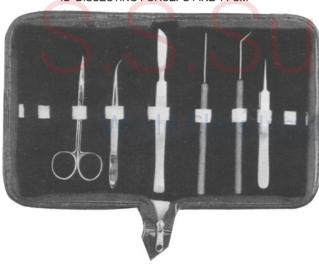

### 122-0003

- 1- DISSECTING FORCEP 11.5 CM SHARP POINT.
- 2- TEASING NEEDLE SHARP STR.
- 3- B.P HANDLE NO. 4
- 4- TEASING NEEDLE SHARP ANGULAR
- 5- BLADE NO. 22 6- THUMB FORCEP T.O.E. 13 CM
- 7- DISSECTING SCISSOR STR 11.5 CM
- 8- DISSECTING SCISSOR STR 13 CM
- 9- ZIPPER CASE INSIDE RED VELVET.