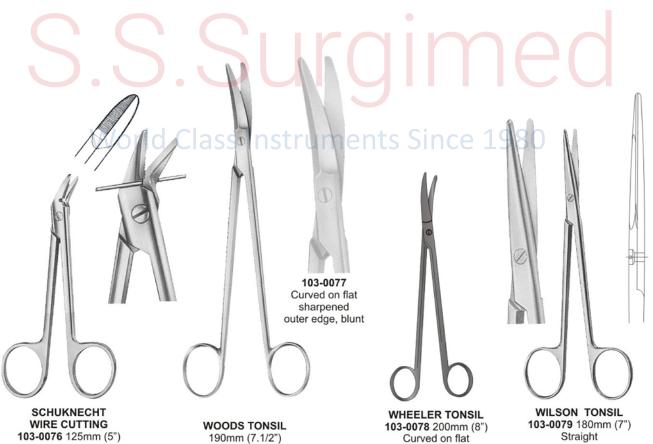

#### SCHNIDT TONSIL

**106-0131** 180mm (7") Slight curved on flat

#### **NEGUS TONSIL**

106-0132 180mm (7") Small curved

106-0133 180mm (7") Large curved

#### **WILSON TONSIL**

106-0134 190mm (7.1/2") Curved on flat Angled shafts

Micro, Needle Holders ● ● ●

**CASTROVIEJO** 107-0001 145mm (5.3/4") With catch

**CASTROVIEJO** 107-0002 145mm (5.3/4") With catch