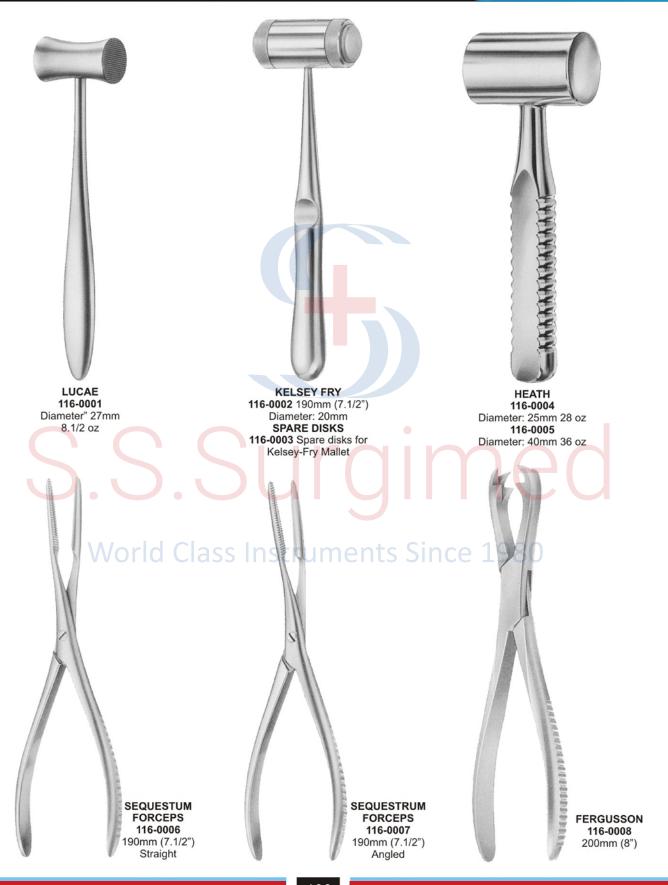

### Bone Holding Forceps ● ● ●

Bone Rongeurs ● ● ●

Bone Rongeurs ● ● ●

#### GIGLI SAW WITH HANDLE

117-0029 500mm (20")

**RUDOR EDWARDS COSTOTOME** 

117-0030 230mm (9")

Disc Rongeurs ● ● ●

Plaster Cast Removal Instruments ● ● ●