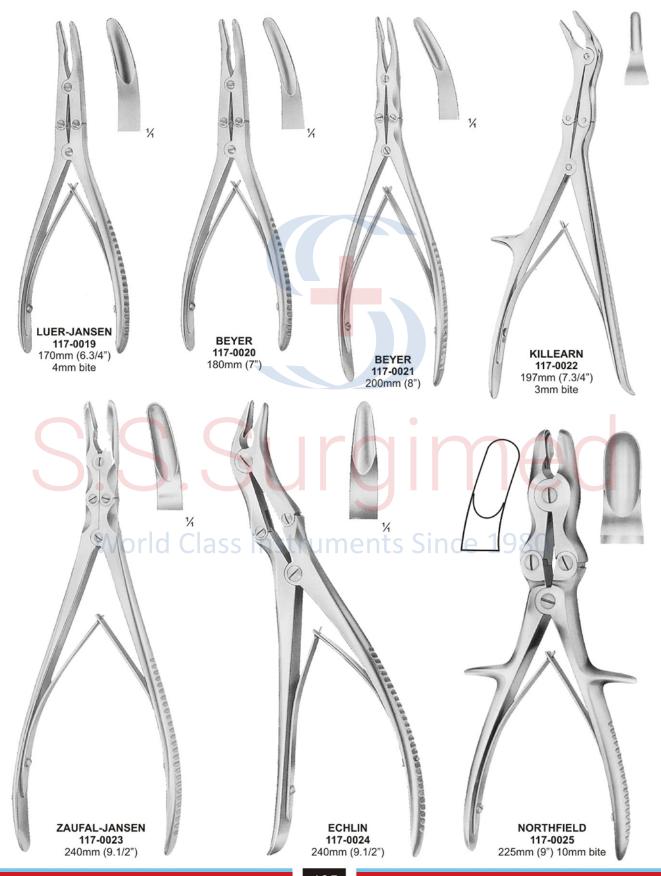

### Bone Holding Forceps ● ● ●

Bone Rongeurs ● ● ●

Bone Rongeurs ● ● ●

#### GIGLI SAW WITH HANDLE

117-0029 500mm (20")

**RUDOR EDWARDS COSTOTOME** 

117-0030 230mm (9")

Disc Rongeurs ● ● ●

Plaster Cast Removal Instruments ● ● ●