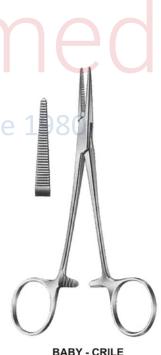

HALSTEAD MOSQUITO 125mm (5") 1 x 2 teeth 106-0007 Straight 106-0008 Curved on flat

**BABY - CRILE** 106-0009 140mm (5.1/2") Straight

Haemostats Forceps ● ● ●

**BABY-CRILE** 106-0010 140mm (5.1/2") Curved on flat