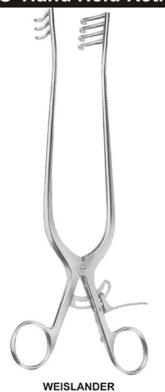

#### Hand Held Retractors ● ● ●

● ● ● Hand Held Retractors

Hand Held Retractors ● ● ●

Hand Held Retractors ● ● ●

108-0090 Blades: 55mm

● ● ● Hand Held Retractors

Hand Held Retractors ● ● ●

WEISLANDER 108-0095 110mm (4.3/8") 2 x 3teeth, sharp

**RNTNE HOSPITAL** 108-0097 159mm (6.1/4") 3 x 4 teeth

NORFOLK AND NORWICH 108-0098 215mm (8.1/2") 4 x 5 teeth, blunt

WEISLANDER 3 x 4 teeth, blunt 108-0099 130mm (5.1/8") 108-0100 156mm (6.1/2")

WEISLANDER 3 x 4 teeth, sharp 108-0101 130mm (5.1/8") 108-0102 165mm (6.1/2")