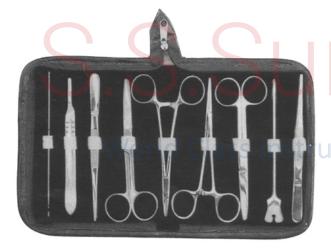

#### 122-0002

- 1- PROBE DOUBLE 13 CM
- 1- PROBE DOUBLE 13 CM
  2- 2 PCS. SCALPEL S.S.
  3- GROOVED DIRECTOR WITH TONGUE TIE 13 CM
  4- MAYO HEGAR NEEDLE HOLDER 13CM
  5- DISSECTING FORCEP 13 CM 1x2 TEETH
  6- DRESSING FORCEP 13 CMS SERRATED.
  7- DRESSING SCISSOR 13 CM S/B STR.
  8- DRESSING SCISSOR 13 CM S/B CVD.

- 9- ZIPPER CASE INSIDE RED VELVET.