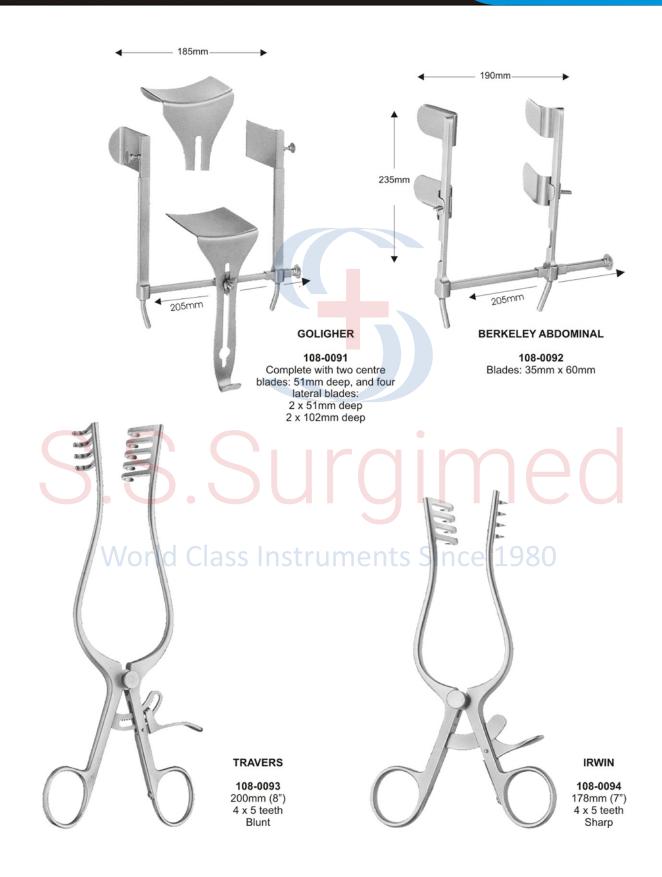

#### Hand Held Retractors ● ● ●

● ● ● Hand Held Retractors

Hand Held Retractors ● ● ●

Hand Held Retractors ● ● ●

108-0090 Blades: 55mm

● ● ● Hand Held Retractors

Hand Held Retractors ● ● ●

WEISLANDER 108-0095 110mm (4.3/8") 2 x 3teeth, sharp