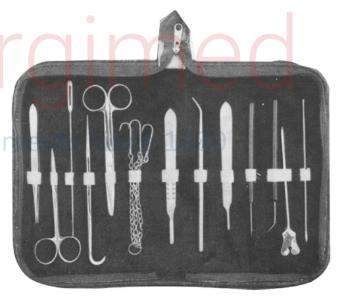

- 1- TEASING NEEDLE STR.
- 2- GROOVED DIRECTOR AND TONGUE TIE. 3- TEASING NEEDLE CVD.
- 3- TEASING NEEDLE CVD.
  4- DISSECTING FORCEP WITH PIN 12 CM FINE
  5- OPERATING SCISSOR S/B STR 14 CM
  6- TRIPLE CHAIN HOOK
  7- PROBE WITH EYE
  8- PROBE DOUBLE END
  9- PROBE AND HOOK
  10- DISSECTING FORCEP FINE 14 CM
  11- IRIS SCISSOR
  12- HUBER PROBE
  13- B.P. HANDLE NO. 3
  14- B.P. HANDLE NO. 3

- 14- B.P. HANDLE NO. 4