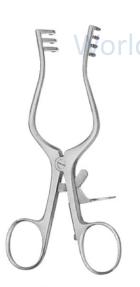

#### Hand Held Retractors ● ● ●

● ● ● Hand Held Retractors

Hand Held Retractors ● ● ●

Hand Held Retractors ● ● ●

108-0090 Blades: 55mm

● ● ● Hand Held Retractors

Hand Held Retractors ● ● ●

WEISLANDER 108-0095 110mm (4.3/8") 2 x 3teeth, sharp

**RNTNE HOSPITAL** 108-0097 159mm (6.1/4") 3 x 4 teeth

NORFOLK AND NORWICH 108-0098 215mm (8.1/2") 4 x 5 teeth, blunt

WEISLANDER 3 x 4 teeth, blunt 108-0099 130mm (5.1/8") 108-0100 156mm (6.1/2")

WEISLANDER 3 x 4 teeth, sharp 108-0101 130mm (5.1/8") 108-0102 165mm (6.1/2")