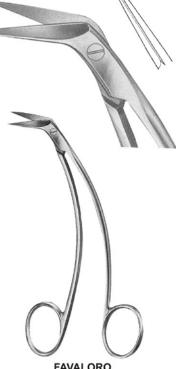

Scissors ● ● ●

**POTTS** 103-0080 190mm (7.1/2") Angled on flat 45 degrees

HEDGEMAN (DIETRICH) 103-0083 175mm (7") Angled to side, 25 degrees

**FAVALORO** 103-0088 150mm (6") Shanks curved, blades angled to side