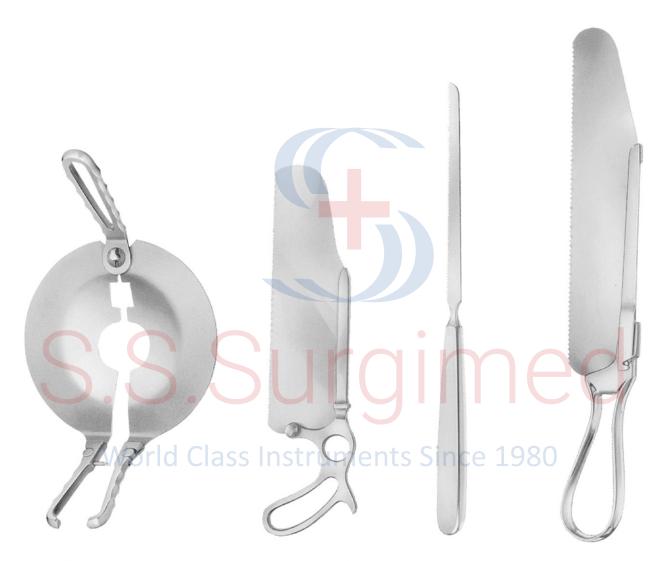

0mm (6.3/4") Diameter: 2mm ZOELLNER DETACHABLE ENDS



180mm (7") 113-0079 Diameter 2mm 113-0080 Diameter 2.5mm 113-0081 Diameter 3mm 113-0082 Diameter 4mm

113-0083 Diameter 5mm



#### **FORMBY** 113-0087

210mm (8.1/4") Diameter: 3.3mm

#### ADSON 180mm (7")

113-0088 Diameter 3mm World Class Instruments Si 113-0089 Diameter 5mm

#### HOUSE

Shaft: 90mm (3.1/2") Suction and irrigation tube

#### 113-0090

Diameter suction tube: 0.9mm Diameter irrigating tube: 0.7mm

#### 113-0091

Diameter suction tube: 1.2mm Diameter irrigating tube: 0.9mm

#### 113-0092

Diameter suction tube: 1.5mm Diameter irrigating tube: 1.2mm



113-0093



113-0094 Diameter: 3mm 113-0095 Diameter: 4mm 113-0096 Diameter: 5mm

#### **HANDLE**

113-0097 100mm (4") with Tucker value



● ● ● Amputation Instruments



#### PERCY AMPUTATION FLAP RETRACTOR

114-0001 Removable handles

#### **AMPUTATION SAW**

With hinged back to take apart 114-0002

Blade: 230mm (9")

#### 114-0003

Spare blade for amputation saw

#### **FINGER SAW**

114-0004 200mm (8")

#### ARMY REGULATION **AMPUTATION SAW**

#### 114-0005

Blade: 180mm (7") With hinged back to take apart



Width at tip 2.8mm

### **SURGICAL INSTRUMENTS**

UrologyBone Levers & Raspatories ● ● ●



WILLIGER

115-0004

160mm (6.1/4")



Width at tip 6mm

WILLIGER

115-0003 175mm (7")





**Bone Levers & Raspatories** 







**BONE CURETTE** 

Oval, double ended

115-0024 160mm (6.1/4")

**BONE CURETTE** 

Oval, double ended

115-0023 130mm (5.1/8")

**BONE CURETTE** 

Oval, double ended

115-0025 200mm (8")



Bone Scoops ● ● ●









### Bone Hol