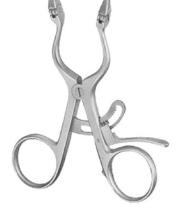

### PLASTER SHEARS

118-0004 235mm (9.1/4")

Rib Spreaders ● ● ●

119-0007

200mm (8")

119-0008

200mm (8")

Atrauma Bulldog Clamps ● ● ●