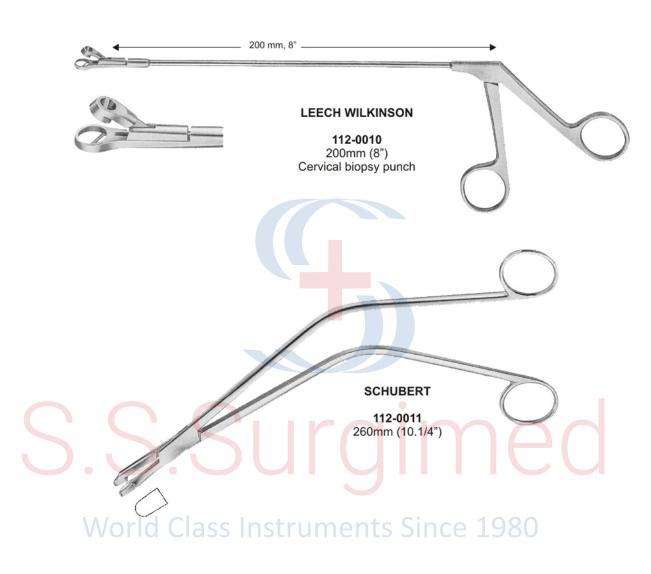

WILSON

**112-0003** 240mm (9.1/2")

Ovum Forceps ● ● ●

Cervical Biopsy Forceps ● ● ●

● ● ● Cervical Biopsy Forceps