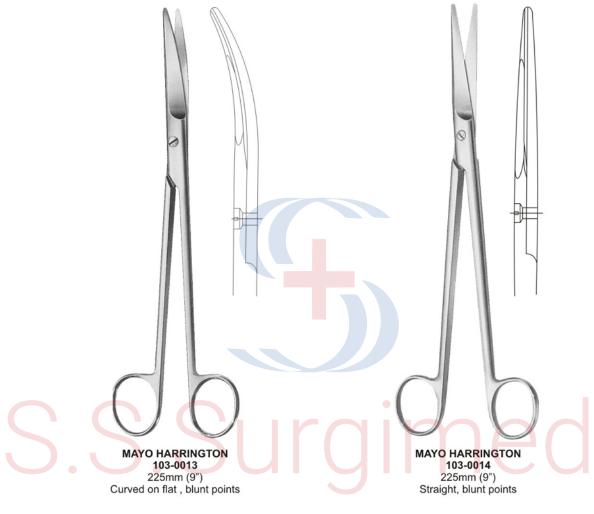

#### **CRAFOORD** 103-0046 305mm (12") Straight

LLOYD DAVIS RECTAL blunt points, flat blades 103-0047 255mm (10") Curved on flat 103-0048 255mm (10") Straight

UTERINE 103-0049 230mm (9") Straight. blunt points