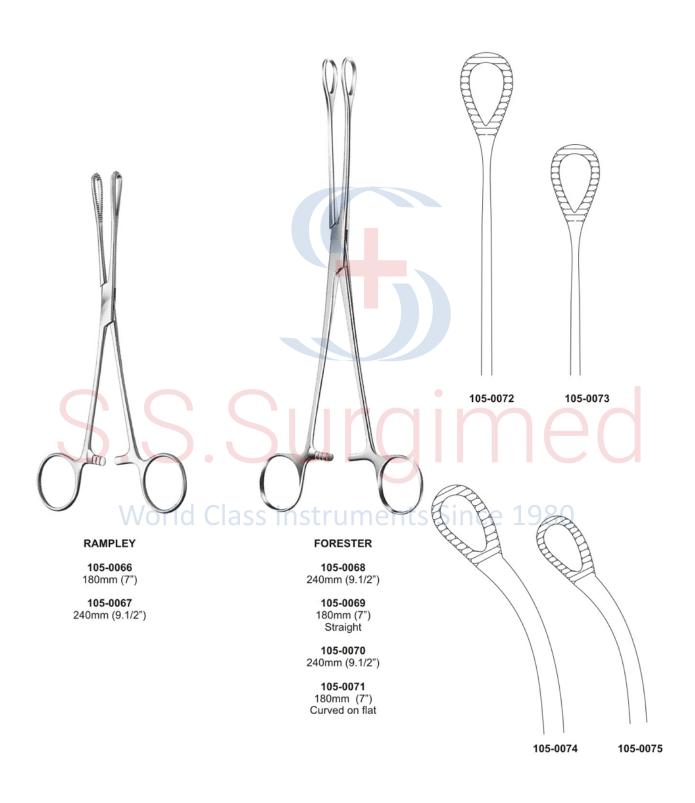

107-0073 133mm (5.1/4")

140mm (5.1/2")

Dissectors, Suture Instruments ● ● ●

● ● ● Hand Held Retractors

Hand Held Retractors ● ● ●

**DEAVER GRIP** 

No<sub>1</sub> 108-0006 310mm (12.1/4") Blade: 25mm wide **DEAVER GRIP** 

No 2 108-0007 310mm (12.1/4") Blade: 38mm wide **DEAVER GRIP** 

No 3 108-0008 302mm (12") Blade: 50mm wide **DEAVER GRIP** 

No 4 108-0009 310mm (12.1/4") Blade: 75mm wide

● ● ● Hand Held Retractors

Hand Held Retractors ● ● ●