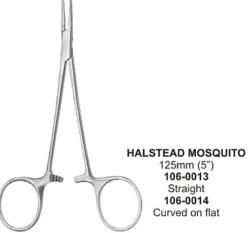

● ● ● Haemostats Forceps

HALSTEAD MOSQUITO 106-0001 100mm (4") Straight

106-0002 100mm (4") Curved on flat

HALSTEAD MOSQUITO 100mm (4") 1 x 2 teeth 106-0003 Straight 106-0004 Curved on flat

HALSTEAD MOSQUITO 125mm (5") 106-0005 Straight 106-0006 Curved on flat