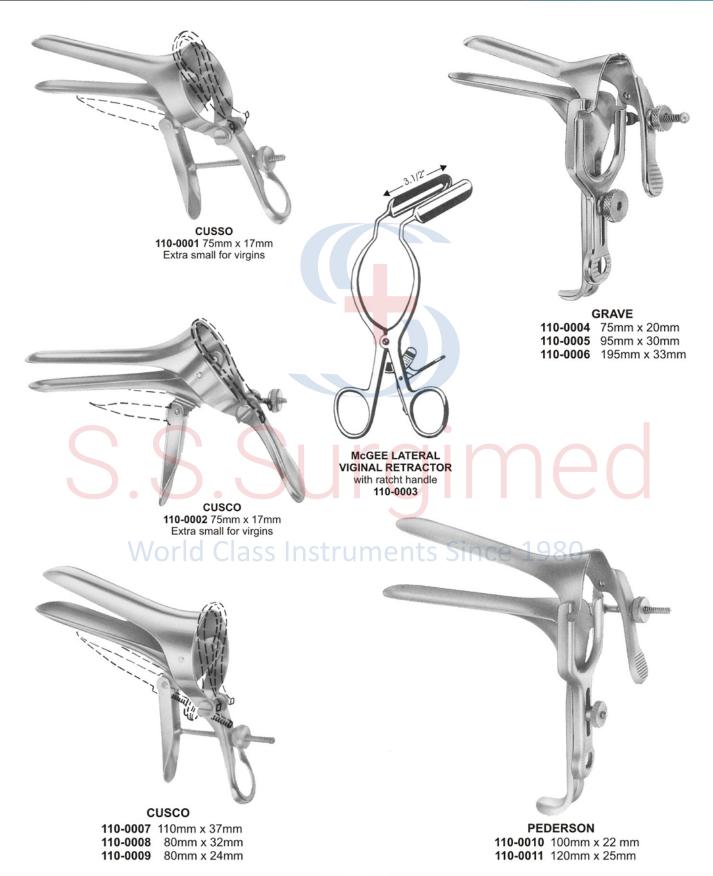

### Vaginal Retractor/ Uterine Dilators ● ● ●

O6-09443 Set of twelve

| 111-0027 | 6mm  |
|----------|------|
| 111-0028 | 7mm  |
| 111-0029 | 8mm  |
| 111-0030 | 9mm  |
| 111-0031 | 10mm |
| 111-0032 | 11mm |
| 111-0033 | 12mm |
| 111-0034 | 13mm |
| 111-0035 | 14mm |
| 111-0037 | 15mm |
| 111-0037 | 16mm |
| 111-0038 | 17mm |
|          |      |

HAWKIN AMBLER 170mm (6.3/4") Cervix dilator

111-0039

Set of sixteen consisting of one of each of: 111-0040 to 111-0056

| 111-0040 | 2mm  | 111-0052 | 13mm  | 111-0063 | 8.5mm  |
|----------|------|----------|-------|----------|--------|
| 111-0042 | 3mm  | 111-0053 | 14mm  | 111-0064 | 9.5mm  |
| 111-0043 | 4mm  | 111-0054 | 15mm  | 111-0065 | 10.5mm |
| 111-0044 | 5mm  | 111-0055 | 16mm  | 111-0066 | 11.5mm |
| 111-0045 | 6mm  | 111-0056 | 17mm  | 111-0067 | 12.5mm |
| 111-0046 | 7mm  | 111-0057 | 2.5mm | 111-0068 | 13.5mm |
| 111-0047 | 8mm  | 111-0058 | 3.5mm | 111-0069 | 14.5mm |
| 111-0048 | 9mm  | 111-0059 | 4.5mm | 111-0070 | 15.5mm |
| 111-0049 | 10mm | 111-0060 | 5.5mm | 111-0071 | 16.5mm |
| 111-0050 | 11mm | 111-0061 | 6.5mm | 111-0072 | 17.5mm |
| 111-0051 | 12mm | 111-0062 | 7.5mm |          |        |

**HEGAR** 185mm (7.1/4") Cervix dilator

● ● ● Uterine Dilators / Probes

Uterine Dilators Complete Sets ● ● ●

● ● ● Tenaculum Forceps

**BROWN** 

**112-0001** 250mm (10") Slender **SCHROEDER** 

**112-0002** 230mm (9")