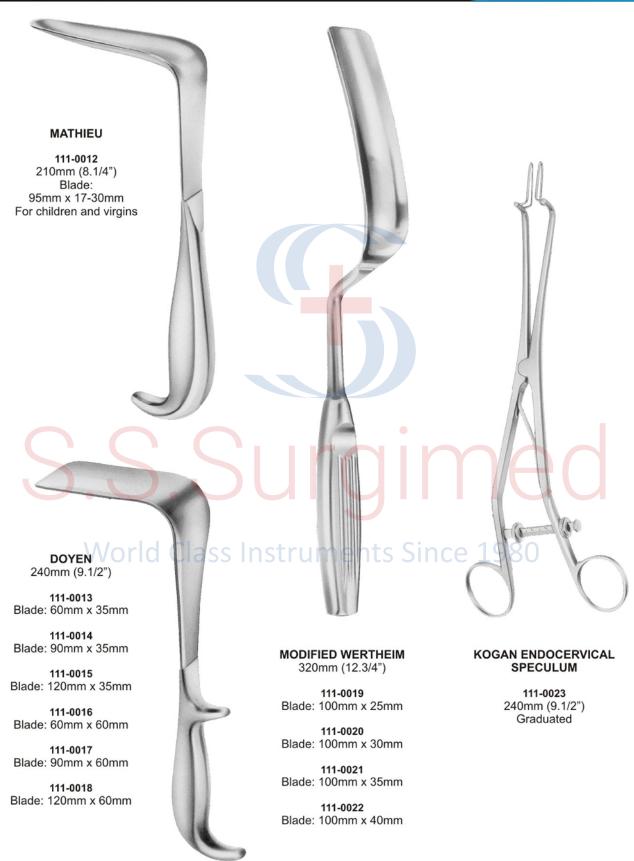

**HEGAR** 185mm (7.1/4") Cervix dilator

● ● ● Uterine Dilators / Probes

Uterine Dilators Complete Sets ● ● ●

● ● ● Tenaculum Forceps

**BROWN** 

**112-0001** 250mm (10") Slender **SCHROEDER** 

**112-0002** 230mm (9")

WILSON

**112-0003** 240mm (9.1/2")

Ovum Forceps ● ● ●

Cervical Biopsy Forceps ● ● ●

● ● ● Cervical Biopsy Forceps