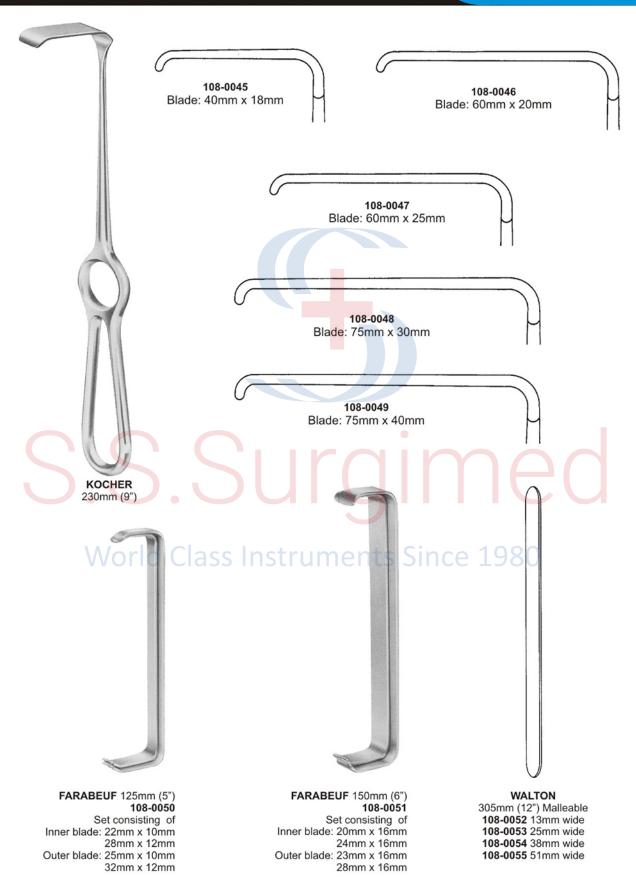

#### Hand Held Retractors ● ● ●

● ● ● Hand Held Retractors

Hand Held Retractors ● ● ●

Hand Held Retractors ● ● ●

108-0090 Blades: 55mm

● ● ● Hand Held Retractors

Hand Held Retractors ● ● ●

WEISLANDER 108-0095 110mm (4.3/8") 2 x 3teeth, sharp

**RNTNE HOSPITAL** 108-0097 159mm (6.1/4") 3 x 4 teeth

NORFOLK AND NORWICH 108-0098 215mm (8.1/2") 4 x 5 teeth, blunt

WEISLANDER 3 x 4 teeth, blunt 108-0099 130mm (5.1/8") 108-0100 156mm (6.1/2")

WEISLANDER 3 x 4 teeth, sharp 108-0101 130mm (5.1/8") 108-0102 165mm (6.1/2")

WEISLANDER 3 x 4 teeth, semi sharp 108-0103 130mm (5.1/8") 108-0104 165mm (6.1/2")

#### ● ● ● Hand Held Retractors

108-0105 195mm (7.3/4") 3 x 4 teeth sharp

108-0106 240mm (9.1/2") 3 x 4 teeth sharp

108-0107 255mm (10") 5 x 6 teeth sharp

108-0108 195mm (7.3/4") 3 x 4 teeth blunt

108-0109 240mm (9.1/2") 3 x 4 teeth blunt

108-0110 255mm (10") 5 x 6 teeth blunt

JANSON (SHEA) 108-0112 105mm (4.1/8")

108-0113 140mm (5.1/2")

**JEFFERSON** 

Cholecystectomy & Gall Stone ● ● ●

● ● ● Cholecystectomy & Gall Stone

Intestinal Clamps ● ● ●