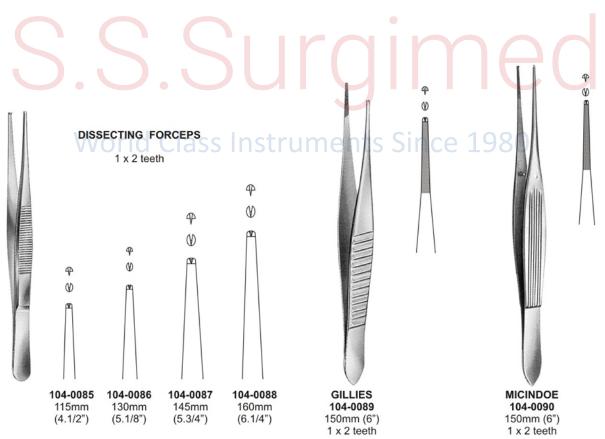

● ● ● Serrated Dissecting Forceps

**Delicate Dissecting Forceps** ● ● ●

● ● ● Delicate Dissecting Forceps

#### Toothed Dissecting Forceps ● ● ●

Dissecting & Ligature Forceps ● ● ●

Tissue Forceps ● ● ●

Mouth Gags ● ● ●

**FERGUSSON ACLAND** 

105-0039 170mm (6.3/4")

105-0040 200mm (8")

105-0041