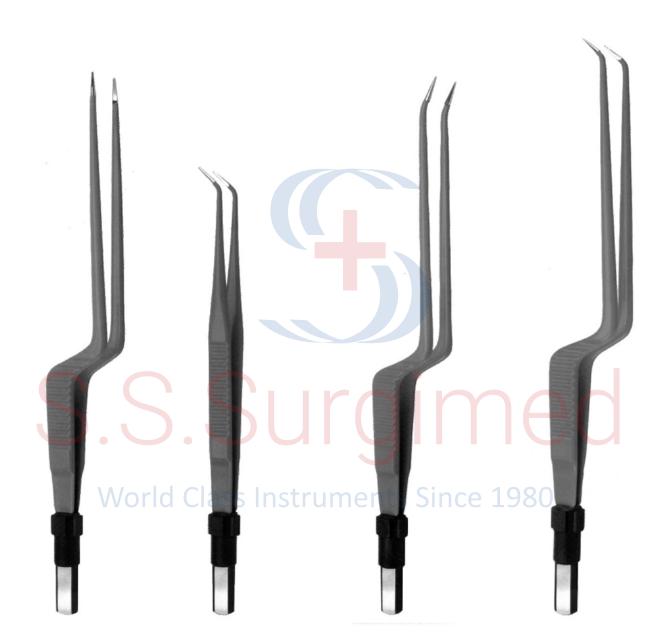

● ● ● Serrated Dissecting Forceps

**Delicate Dissecting Forceps** ● ● ●

● ● ● Delicate Dissecting Forceps

#### Toothed Dissecting Forceps ● ● ●

Dissecting & Ligature Forceps ● ● ●

Tissue Forceps ● ● ●

Mouth Gags ● ● ●

**FERGUSSON ACLAND** 

105-0039 170mm (6.3/4")

105-0040 200mm (8")

105-0041