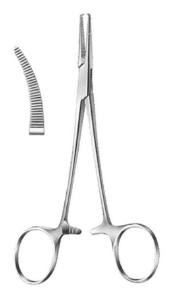

● ● ● Haemostats Forceps

HALSTEAD MOSQUITO 106-0001 100mm (4") Straight

106-0002 100mm (4") Curved on flat

HALSTEAD MOSQUITO 100mm (4") 1 x 2 teeth 106-0003 Straight 106-0004 Curved on flat

HALSTEAD MOSQUITO 125mm (5") 106-0005 Straight 106-0006 Curved on flat

HALSTEAD MOSQUITO 125mm (5") 1 x 2 teeth 106-0007 Straight 106-0008 Curved on flat

**BABY - CRILE** 106-0009 140mm (5.1/2") Straight

Haemostats Forceps ● ● ●

**BABY-CRILE** 106-0010 140mm (5.1/2") Curved on flat