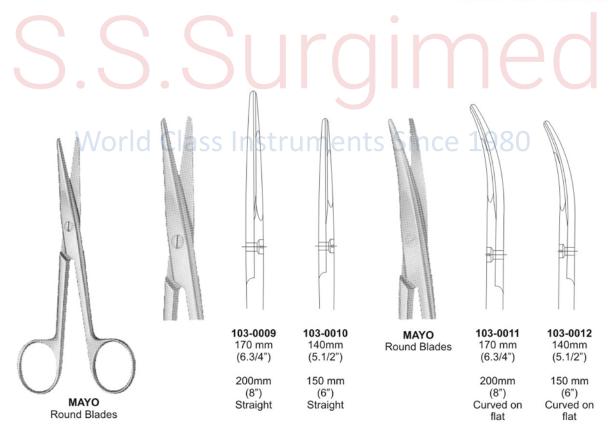

#### **CRAFOORD** 103-0046 305mm (12") Straight

LLOYD DAVIS RECTAL blunt points, flat blades 103-0047 255mm (10") Curved on flat 103-0048 255mm (10") Straight

UTERINE 103-0049 230mm (9") Straight. blunt points

UTERINE Curved on flat, blunt points 103-0050 200mm (8") 103-0051 230mm (9")

● ● ● Scissors

**Delicate Scissors** ● ●

sharp points

IRIS 103-0068 90mm (3.1/2") Curved on flat, lightweight sharp points

● ● ● Delicate & Oral Scissors