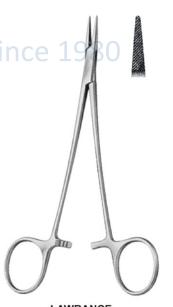

LAWRANCE 107-0038 150mm (6") Lightweight 107-0039 150mm (6")

Probes ● ● ● LIEBRICH LACHRYMAL 107-0064 ANEL LACHRYMAL **JOBSON HORNE** No. 00 - 0 (0.7 - 0.8mm) 107-0068 107-0069 140mm (5.1/2") 107-0065 107-0070 178mm (7") 108mm (4.1/4") 0.6mm, small No. 1 - 2 ( 0.9 - 1.1mm) 107-0066 **FISTULA PROBE** No. 3 - 4 (1.3 - 1.4mm) 107-0071 240mm (9.1/2") 107-0067 No. 5 - 6 (1.5 - 1.6mm) World Class Instruments Since 1980 KINGS COLLEGE HOSPITAL **LOGAN TURNER** CAWTHORNE **COCAINISING WIRE** 107-0074 120mm (4.3/4") 107-0075 107-0072 89mm (3.1/2") 1.00mm diameter