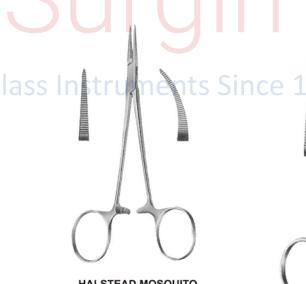

● ● ● Haemostats Forceps

HALSTEAD MOSQUITO 106-0001 100mm (4") Straight

106-0002 100mm (4") Curved on flat

HALSTEAD MOSQUITO 100mm (4") 1 x 2 teeth 106-0003 Straight 106-0004 Curved on flat

HALSTEAD MOSQUITO 125mm (5") 106-0005 Straight 106-0006 Curved on flat