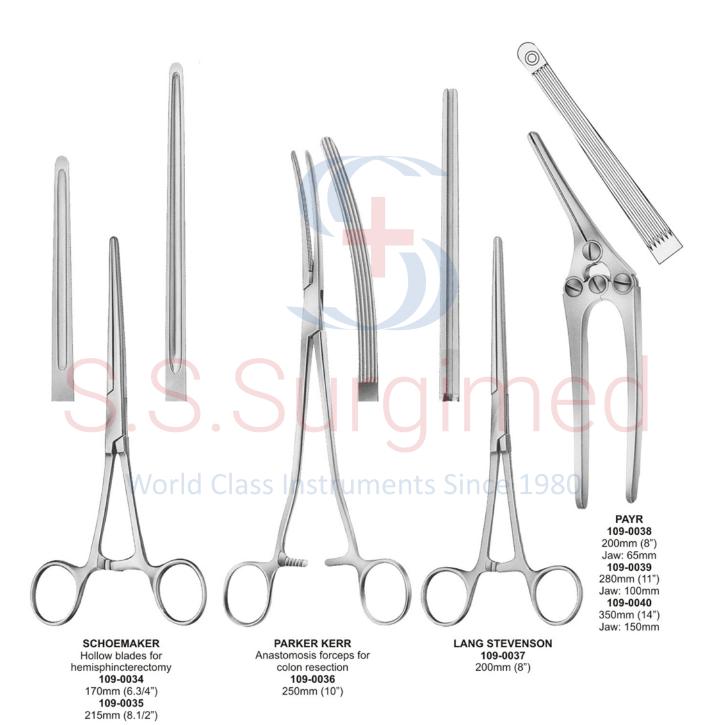

#### Toothed Dissecting Forceps ● ● ●

Dissecting & Ligature Forceps ● ● ●

Tissue Forceps ● ● ●

Mouth Gags ● ● ●

**FERGUSSON ACLAND** 

105-0039 170mm (6.3/4")

105-0040 200mm (8")

105-0041

120mm (4.3/4")

**FEATHERSTONE** 

105-0042 165mm (6.1/2")

World Class Inst Since 1980

**DOYEN (ADULT)** 

105-0043 140mm (5.1/2")

105-0049 170mm (6.3/4")

105-0050 160mm (6.1/4")

105-0053 200mm (8")

Towel Clamps ● ●

● ● ● Sponge Holding Forceps

Dressing Forceps ● ● ● **BOZEMANN UTERINE BOZEMANN BOZEMANN** DRESSING FORCEPS 105-0077 260mm (10.1/4") 105-0078 250mm (10") Serrated jaws, on large bow 105-0076 255mm (10") S-shaped curve Jaws with longitudinal groove