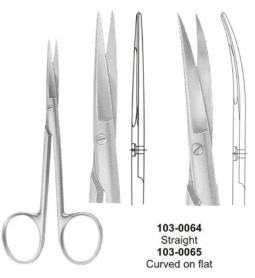

UTERINE Curved on flat, blunt points 103-0050 200mm (8") 103-0051 230mm (9")

● ● ● Scissors

**Delicate Scissors** ● ●

sharp points

IRIS 103-0068 90mm (3.1/2") Curved on flat, lightweight sharp points

● ● ● Delicate & Oral Scissors