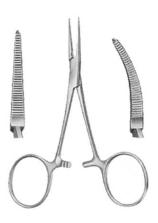

● ● ● Haemostats Forceps

HALSTEAD MOSQUITO 106-0001 100mm (4") Straight

106-0002 100mm (4") Curved on flat

HALSTEAD MOSQUITO 100mm (4") 1 x 2 teeth 106-0003 Straight 106-0004 Curved on flat

HALSTEAD MOSQUITO 125mm (5") 106-0005 Straight 106-0006 Curved on flat

HALSTEAD MOSQUITO 125mm (5") 1 x 2 teeth 106-0007 Straight 106-0008 Curved on flat

**BABY - CRILE** 106-0009 140mm (5.1/2") Straight

Haemostats Forceps ● ● ●

**BABY-CRILE** 106-0010 140mm (5.1/2") Curved on flat