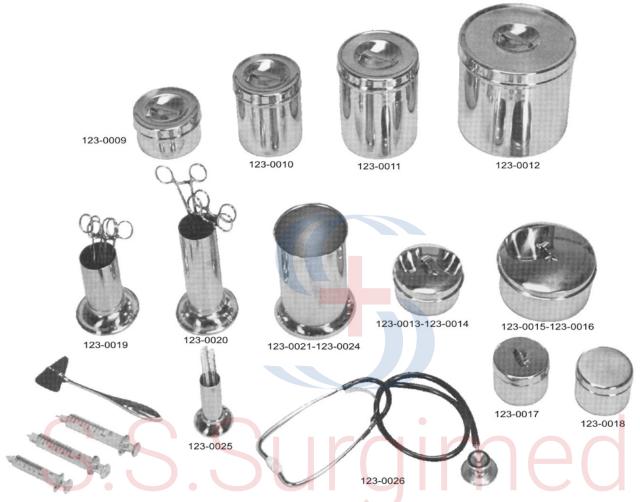

### DRESSING JARS w/cover

| CAT. No.             | C Capac                | city  | nont Dia | meter | 1 Q Q He | ight  |
|----------------------|------------------------|-------|----------|-------|----------|-------|
| 123-0009             | ½ Qt.                  | 0.471 | 4-1/8"   | 105mm | 2-3/8"   | 60mm  |
| 123-0010             | 1Qt.                   | 0.95  | 4-1/8"   | 105mm | 5-1/4"   | 135mm |
| 123-0011             | 2-1/4 Qts.             | 2.13  | 4-7/8"   | 125mm | 6-3/4"   | 170mm |
| 123-0012             | 4-1/2 Qts.             | 4.26  | 7-1/4"   | 185mm | 6-7/8"   | 175mm |
| 123-0013             | 5/16 Qt.               | 0.321 | 3-1/2"   | 90mm  | 2-1/8"   | 55mm  |
| 123-0014             | 7/16 Qt.               | 0.41  | 4"       | 100mm | 2-1/4"   | 57mm  |
| 123-0015             | 11/16 Qt.              | 0.671 | 4-3/4"   | 120mm | 2-3/8"   | 61mm  |
| 123-0016             | 1-1/16 Qts.            | 1.01  | 5-1/2"   | 140mm | 3"       | 75mm  |
| NEEDLE/OINTMENT      | JARS w/cover           |       |          |       |          |       |
| 123-0017             | 1/4 Qt.                | 0.241 | 3"       | 75mm  | 2-1/2"   | 65mm  |
| 123-0018 - Same as a | bove but with plain co | ver-  |          |       |          |       |

### FORCEPS JARS w/Heavy base and Light base

|   | CAT. No  |            | Tube Di | ameter | Base D | Diameter | Height |       |
|---|----------|------------|---------|--------|--------|----------|--------|-------|
|   | 123-0019 | Heavy base | 2-1/8"  | 55mm   | 4"     | 100mm    | 4-1/2" | 115mm |
| _ | 123-0020 | Heavy base | 2-1/8"  | 55mm   | 4"     | 100mm    | 7-1/4" | 185mm |
|   | 123-0021 | Light base | 2-3/8"  | 60mm   | 3-1/8" | 80mm     | 4"     | 100mm |
|   | 123-0022 | Light base | 3"      | 75mm   | 3-3/4" | 95mm     | 4-3/4" | 120mm |
|   | 123-0023 | Light base | 3-1/28" | 90mm   | 4-1/2  | 115mm    | 6-1/8" | 155mm |
|   | 123-0024 | Light base | 4"      | 100mm  | 4-7/8" | 125mm    | 6-3/4" | 170mm |
| I | HERMOME  | TER JAR    |         |        |        |          |        |       |
|   | 123-0025 |            | 1"      | 25mm   | 2-1/8" | 55mm     | 4"     | 100mm |
|   |          |            |         |        |        |          |        |       |

### **STETHOSCOPES** 123-0026

Combination Stethoscope chest piece turnable, light meta, one side with diaphragm, other side bell type

Chest piece only, ø 47mm