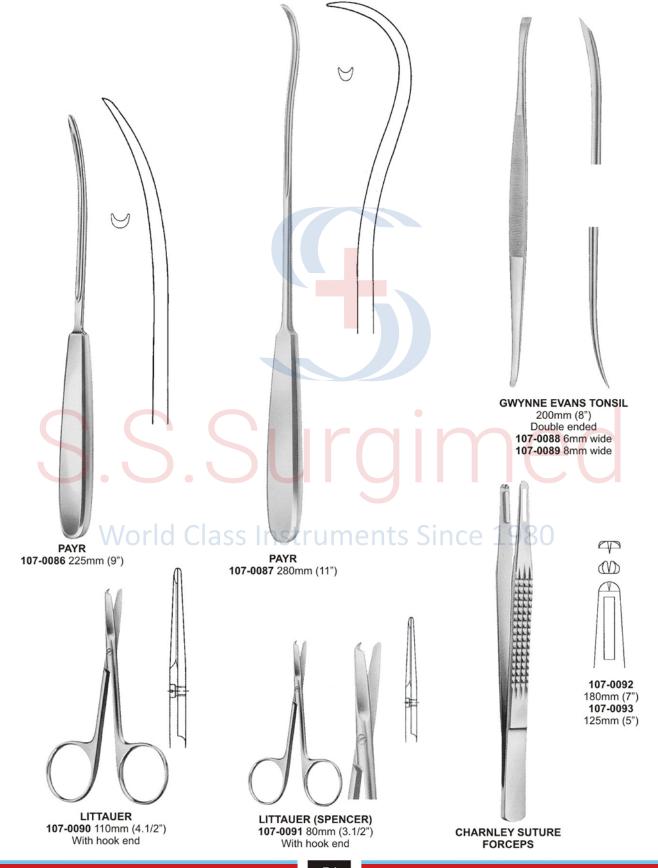

107-0073 133mm (5.1/4")

140mm (5.1/2")

Dissectors, Suture Instruments ● ● ●

● ● ● Hand Held Retractors

Hand Held Retractors ● ● ●

**DEAVER GRIP** 

No<sub>1</sub> 108-0006 310mm (12.1/4") Blade: 25mm wide **DEAVER GRIP** 