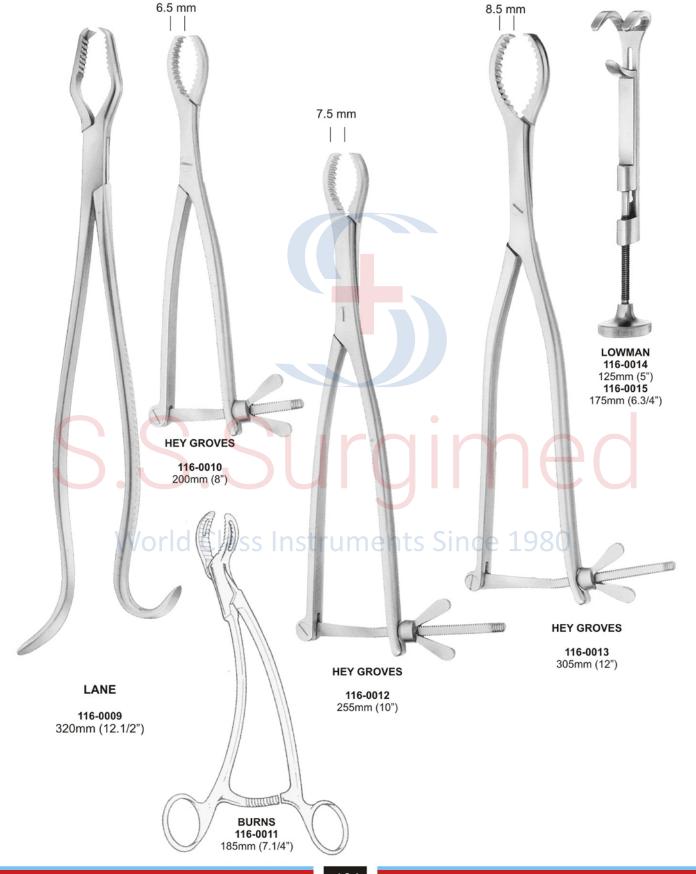

ION FLAP RETRACTOR

114-0001 Removable handles

#### **AMPUTATION SAW**

With hinged back to take apart 114-0002

Blade: 230mm (9")

#### 114-0003

Spare blade for amputation saw

#### **FINGER SAW**

114-0004 200mm (8")

#### ARMY REGULATION **AMPUTATION SAW**

#### 114-0005

Blade: 180mm (7") With hinged back to take apart



Width at tip 2.8mm

### **SURGICAL INSTRUMENTS**

UrologyBone Levers & Raspatories ● ● ●



WILLIGER

115-0004

160mm (6.1/4")



Width at tip 6mm

WILLIGER

115-0003 175mm (7")





**Bone Levers & Raspatories** 







**BONE CURETTE** 

Oval, double ended

115-0024 160mm (6.1/4")

**BONE CURETTE** 

Oval, double ended

115-0023 130mm (5.1/8")

**BONE CURETTE** 

Oval, double ended

115-0025 200mm (8")



Bone Scoops ● ● ●









### Bone Holding Forceps ● ● ●









Bone Rongeurs ● ● ●



















Bone Rongeurs ● ● ●















#### GIGLI SAW WITH HANDLE

117-0029 500mm (20")

**RUDOR EDWARDS COSTOTOME** 

117-0030 230mm (9")



Disc Rongeurs ● ● ●











Plaster Cast Removal Instruments ● ● ●







### **PLASTER SHEARS**

118-0001 160mm (6.1/4")

### PLASTER SHEARS

118-0002 200mm (8")

118-0003 230mm (9")

### PLASTER SHEARS

118-0004 235mm (9.1/4")









Rib Spreaders ● ● ●











119-0007

200mm (8")

119-0008

200mm (8")



Atrauma Bulldog Clamps ● ● ●





**DEBAKEY BULLDOG** 

**CLAMPS** 

**DEBAKEY BULLDOG** 

**CLAMPS** 

119-0016

119-0017

105mm (4.1/4") 120mm (4.3/4")

119-0020

100mm (4")

119-0021

115mm (4.3/4")



● ● ● Atrauma Hemostatic, Cardiovascular Forceps





Atrauma Cardiovascular Forceps 🌑 🖜 🖜