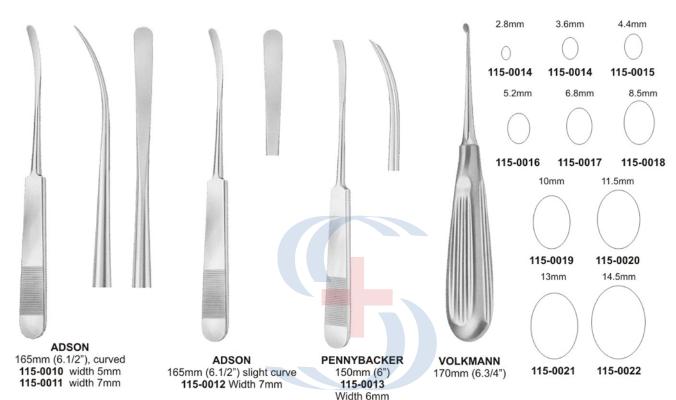

iameter suction tube: 1.5mm Diameter irrigating tube: 1.2mm



113-0093



113-0094 Diameter: 3mm 113-0095 Diameter: 4mm 113-0096 Diameter: 5mm

#### **HANDLE**

113-0097 100mm (4") with Tucker value



● ● ● Amputation Instruments



#### PERCY AMPUTATION FLAP RETRACTOR

114-0001 Removable handles

#### **AMPUTATION SAW**

With hinged back to take apart 114-0002

Blade: 230mm (9")

#### 114-0003

Spare blade for amputation saw

#### **FINGER SAW**

114-0004 200mm (8")

#### ARMY REGULATION **AMPUTATION SAW**

#### 114-0005

Blade: 180mm (7") With hinged back to take apart



Width at tip 2.8mm

### **SURGICAL INSTRUMENTS**

UrologyBone Levers & Raspatories ● ● ●



WILLIGER

115-0004

160mm (6.1/4")



Width at tip 6mm

WILLIGER

115-0003 175mm (7")





**Bone Levers & Raspatories** 







**BONE CURETTE** 

Oval, double ended

115-0024 160mm (6.1/4")

**BONE CURETTE** 

Oval, double ended

115-0023 130mm (5.1/8")

**BONE CURETTE** 

Oval, double ended

115-0025 200mm (8")



Bone Scoops ● ● ●









### Bone Holding Forceps ● ● ●









Bone Rongeurs ● ● ●



















Bone Rongeurs ● ● ●















#### GIGLI SAW WITH HANDLE

117-0029 500mm (20")

**RUDOR EDWARDS COSTOTOME** 

117-0030 230mm (9")



Disc Rongeurs ● ● ●











Plaster Cast Removal Instruments ● ● ●







### **PLASTER SHEARS**

118-0001 160mm (6.1/4")

### PLASTER SHEARS

118-0002 200mm (8")

118-0003 230mm (9")

### PLASTER SHEARS

118-0004 235mm (9.1/4")









Rib Spreaders ● ● ●











119-0007

200mm (8")

119-0008

200mm (8")



Atrauma Bulldog Clamps ● ● ●





**DEBAKEY