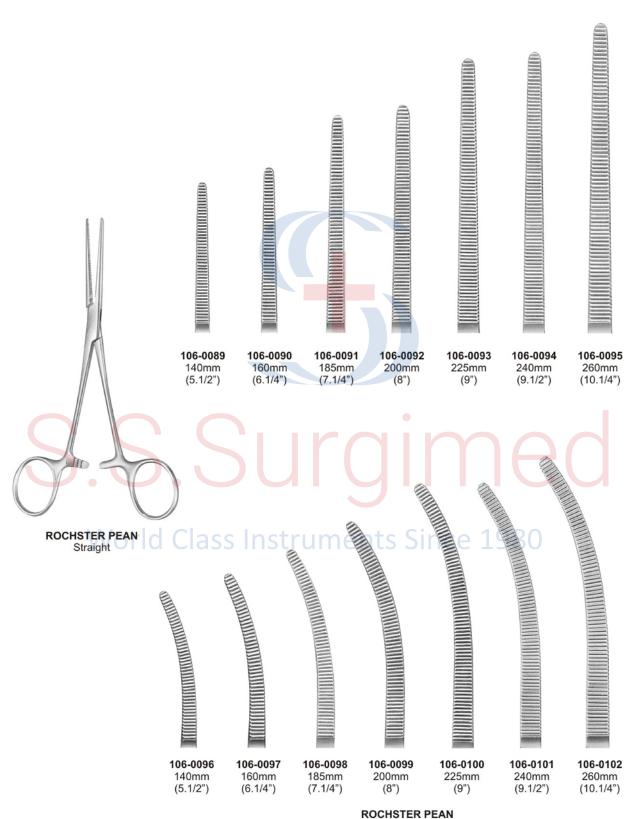

● ● ● Haemostats Forceps

HALSTEAD MOSQUITO 106-0001 100mm (4") Straight

106-0002 100mm (4") Curved on flat

HALSTEAD MOSQUITO 100mm (4") 1 x 2 teeth 106-0003 Straight 106-0004 Curved on flat

HALSTEAD MOSQUITO 125mm (5") 106-0005 Straight 106-0006 Curved on flat

HALSTEAD MOSQUITO 125mm (5") 1 x 2 teeth 106-0007 Straight 106-0008 Curved on flat

**BABY - CRILE** 106-0009 140mm (5.1/2") Straight

Haemostats Forceps ● ● ●

**BABY-CRILE** 106-0010 140mm (5.1/2") Curved on flat

BABY-CRILE 106-0011 140mm (5.1/2") Straight 1 x 2 teeth

**BABY CRILE** 106-0012 140mm (5.1/2") Curved on flat 1 x 2 teeth

● ● ● Haemostats Forceps

Haemostats Forceps ● ●

Straight 106-0034 140mm (5.1/2")

Curved on flat

106-0036 160mm (6.1/4")

4

(A)

**KELLY** Curved on flat 106-0039 140mm (5.1/2") 106-0040 160mm (6.1/4")

**KELLY HALSTEAD** 106-0041 140mm (5.1/2") Straight 106-0042 140mm (5.1/2") Curved on flat

35

**KOCHER** Straight 1 x 2 teeth 106-0043 125mm (5") 106-0044 140mm (5.1/2") 106-0045 150mm (6") 106-0046 180mm (7") 106-0047 200mm (8") 106-0048 225mm (9")

III

● ● ● Haemostats Forceps

#### Haemostats Forceps ● ● ●

● ● ● Haemostats Forceps

Haemostats Forceps ● ● ●

● ● ● Haemostats Forceps

Haemostats Forceps ● ● ●