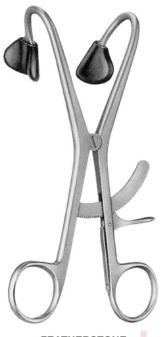

#### Toothed Dissecting Forceps ● ● ●

Dissecting & Ligature Forceps ● ● ●

Tissue Forceps ● ● ●

Mouth Gags ● ● ●

**FERGUSSON ACLAND** 

105-0039 170mm (6.3/4")

105-0040 200mm (8")

105-0041

120mm (4.3/4")

**FEATHERSTONE** 

105-0042 165mm (6.1/2")

World Class Inst Since 1980

**DOYEN (ADULT)** 

105-0043 140mm (5.1/2")

105-0049 170mm (6.3/4")

105-0050 160mm (6.1/4")