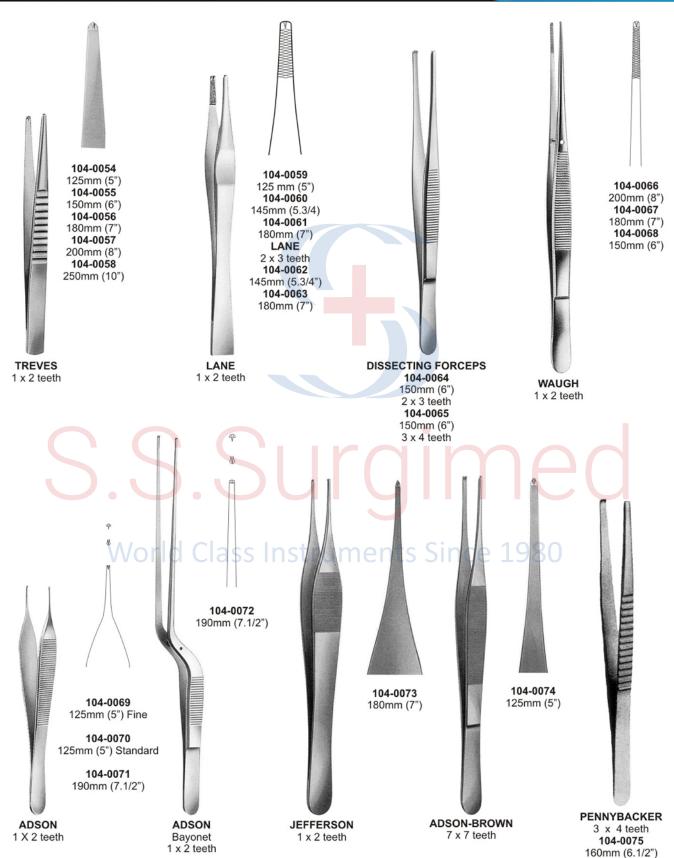

● ● ● Serrated Dissecting Forceps

**Delicate Dissecting Forceps** ● ● ●

● ● ● Delicate Dissecting Forceps

#### Toothed Dissecting Forceps ● ● ●

Dissecting & Ligature Forceps ● ● ●

Tissue Forceps ● ● ●

Mouth Gags ● ● ●

**FERGUSSON ACLAND** 

105-0039 170mm (6.3/4")

105-0040 200mm (8")

105-0041