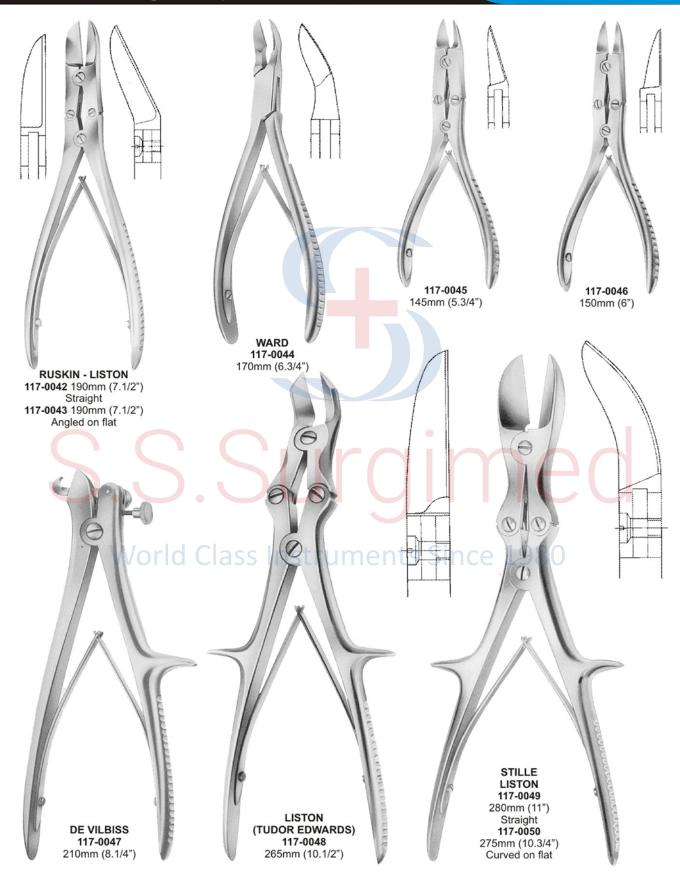

0mm (8")

#### ARMY REGULATION **AMPUTATION SAW**

#### 114-0005

Blade: 180mm (7") With hinged back to take apart



Width at tip 2.8mm

### **SURGICAL INSTRUMENTS**

UrologyBone Levers & Raspatories ● ● ●



WILLIGER

115-0004

160mm (6.1/4")



Width at tip 6mm

WILLIGER

115-0003 175mm (7")





**Bone Levers & Raspatories** 







**BONE CURETTE** 

Oval, double ended

115-0024 160mm (6.1/4")

**BONE CURETTE** 

Oval, double ended

115-0023 130mm (5.1/8")

**BONE CURETTE** 

Oval, double ended

115-0025 200mm (8")



Bone Scoops ● ● ●









### Bone Holding Forceps ● ● ●









Bone Rongeurs ● ● ●



















Bone Rongeurs ● ● ●















#### GIGLI SAW WITH HANDLE

117-0029 500mm (20")

**RUDOR EDWARDS COSTOTOME** 

117-0030 230mm (9")



Disc Rongeurs ● ● ●











Plaster Cast Removal Instruments ● ● ●







### **PLASTER SHEARS**

118-0001 160mm (6.1/4")

### PLASTER SHEARS

118-0002 200mm (8")

118-0003 230mm (9")

### PLASTER SHEARS

118-0004 235mm (9.1/4")









Rib Spreaders ● ● ●











119-0007

200mm (8")

119-0008

200mm (8")



Atrauma Bulldog Clamps ● ● ●





**DEBAKEY BULLDOG** 

**CLAMPS** 

**DEBAKEY BULLDOG** 

**CLAMPS** 

119-0016

119-0017

105mm (4.1/4") 120mm (4.3/4")

119-0020

100mm (4")

119-0021

115mm (4.3/4")



● ● ● Atrauma Hemostatic, Cardiovascular Forceps





Atrauma Cardiovascular Forceps 🌑 🖜 🖜









● ● Atrauma Cardiovascular Forceps





Vascular Measuring Device, Forceps 🌑 🖜 🖜





**MEASURING FORCEPS** 

120-0018 Straight - 180mm (7")



120-0019 Straight - 180mm (7")

World Class Ir 1980 Cooley t