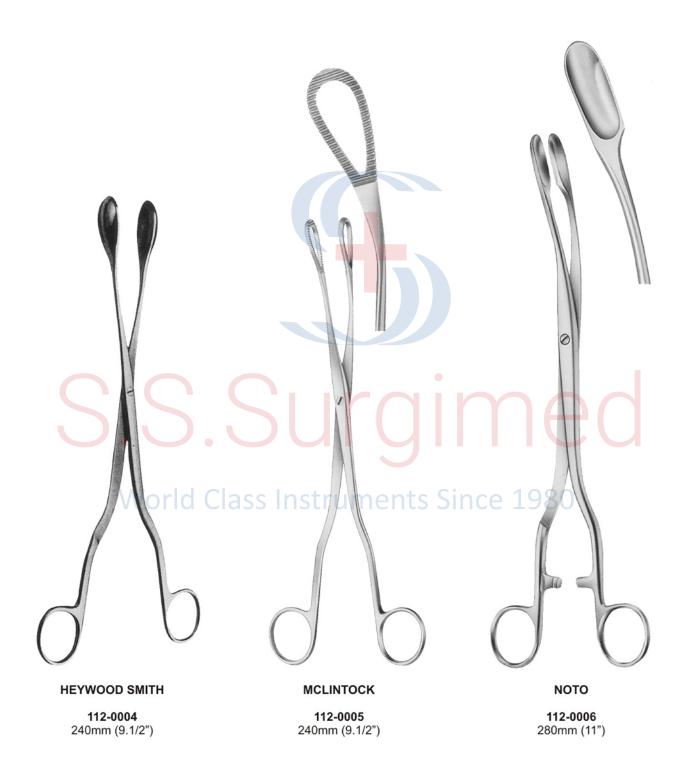

**HEGAR** 185mm (7.1/4") Cervix dilator

● ● ● Uterine Dilators / Probes

Uterine Dilators Complete Sets ● ● ●

● ● ● Tenaculum Forceps

**BROWN** 

**112-0001** 250mm (10") Slender **SCHROEDER** 

**112-0002** 230mm (9")

WILSON

**112-0003** 240mm (9.1/2")

Ovum Forceps ● ● ●

Cervical Biopsy Forceps ● ● ●

● ● ● Cervical Biopsy Forceps