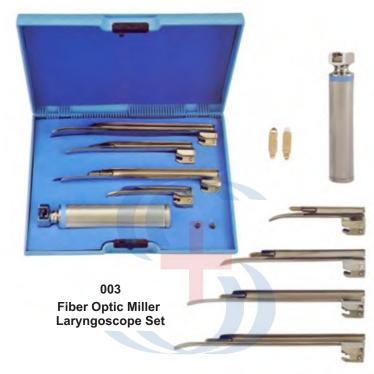

#### **DIAGNOSTIC**

# S.S.Surgimed

Macintosh Laryngoscope Set

● ● ● Surgical Handles

Surgical Handles ● ● ●

Curved on flat, bevelled blades

Scissors ● ● ●

103-0038 150mm (6")

103-0039 180mm ((7")