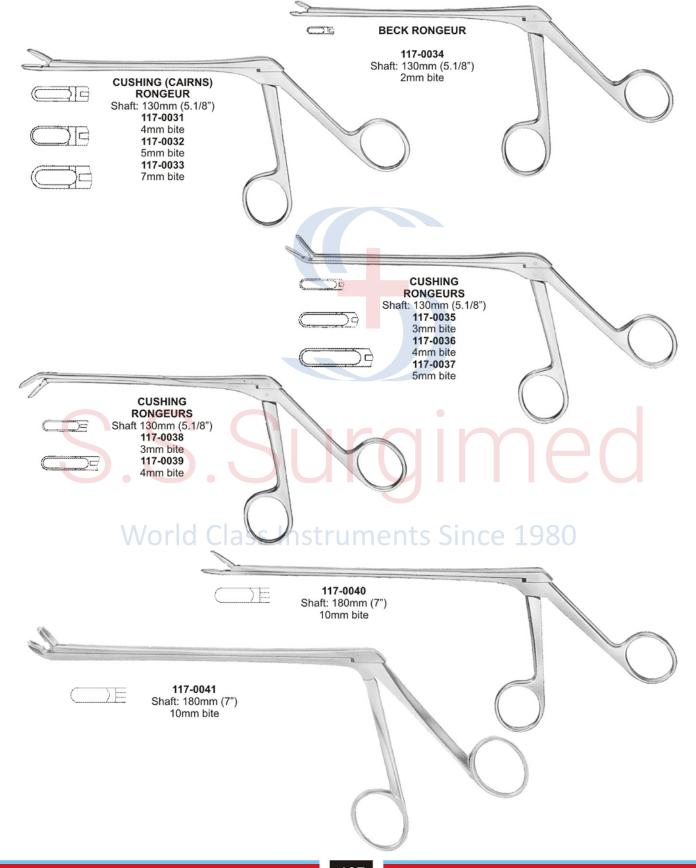

4 200mm (8")

#### ARMY REGULATION **AMPUTATION SAW**

#### 114-0005

Blade: 180mm (7") With hinged back to take apart



Width at tip 2.8mm

### **SURGICAL INSTRUMENTS**

UrologyBone Levers & Raspatories ● ● ●



WILLIGER

115-0004

160mm (6.1/4")



Width at tip 6mm

WILLIGER

115-0003 175mm (7")





**Bone Levers & Raspatories** 







**BONE CURETTE** 

Oval, double ended

115-0024 160mm (6.1/4")

**BONE CURETTE** 

Oval, double ended

115-0023 130mm (5.1/8")

**BONE CURETTE** 

Oval, double ended

115-0025 200mm (8")



Bone Scoops ● ● ●









### Bone Holding Forceps ● ● ●









Bone Rongeurs ● ● ●



















Bone Rongeurs ● ● ●















#### GIGLI SAW WITH HANDLE

117-0029 500mm (20")

**RUDOR EDWARDS COSTOTOME** 

117-0030 230mm (9")



Disc Rongeurs ● ● ●











Plaster Cast Removal Instruments ● ● ●







### **PLASTER SHEARS**

118-0001 160mm (6.1/4")

### PLASTER SHEARS

118-0002 200mm (8")

118-0003 230mm (9")

### PLASTER SHEARS

118-0004 235mm (9.1/4")









Rib Spreaders ● ● ●











119-0007

200mm (8")

119-0008

200mm (8")



Atrauma Bulldog Clamps ● ● ●





**DEBAKEY BULLDOG** 

**CLAMPS** 

**DEBAKEY BULLDOG** 

**CLAMPS** 

119-0016

119-0017

105mm (4.1/4") 120mm (4.3/4")

119-0020

100mm (4")

119-0021

115mm (4.3/4")



● ● ● Atrauma Hemostatic, Cardiovascular Forceps





Atrauma Cardiovascular Forceps 🌑 🖜 🖜









● ● Atrauma Cardiovascular Forceps





Vascular Measuring Device, Forceps 🌑 🖜 🖜





**MEASURING FORCEPS** 

120-0018 Straight - 180mm (7")



120-0019 Straight - 180mm (7")

World Class Ir 1980 Cool