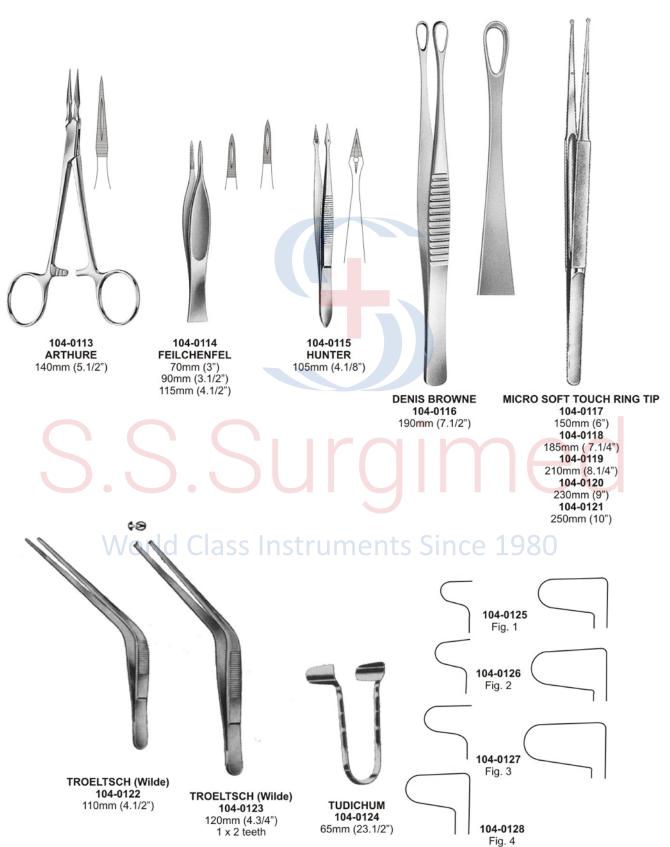

#### Toothed Dissecting Forceps ● ● ●

Dissecting & Ligature Forceps ● ● ●

Tissue Forceps ● ● ●

Mouth Gags ● ● ●

**FERGUSSON ACLAND** 

105-0039 170mm (6.3/4")

105-0040 200mm (8")

105-0041

120mm (4.3/4")

**FEATHERSTONE** 

105-0042 165mm (6.1/2")

World Class Inst Since 1980

**DOYEN (ADULT)** 

105-0043 140mm (5.1/2")

105-0049 170mm (6.3/4")

105-0050 160mm (6.1/4")

105-0053 200mm (8")

Towel Clamps ● ●

● ● ● Sponge Holding Forceps

Dressing Forceps ● ● ● **BOZEMANN UTERINE BOZEMANN BOZEMANN** DRESSING FORCEPS 105-0077 260mm (10.1/4") 105-0078 250mm (10") Serrated jaws, on large bow 105-0076 255mm (10") S-shaped curve Jaws with longitudinal groove