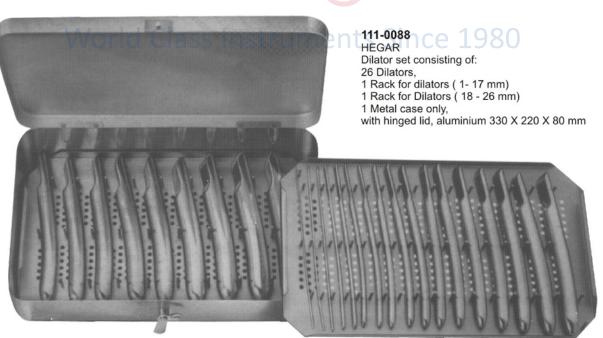

**HEGAR** 185mm (7.1/4") Cervix dilator

● ● ● Uterine Dilators / Probes

Uterine Dilators Complete Sets ● ● ●

● ● ● Tenaculum Forceps

**BROWN** 

**112-0001** 250mm (10") Slender **SCHROEDER** 

**112-0002** 230mm (9")