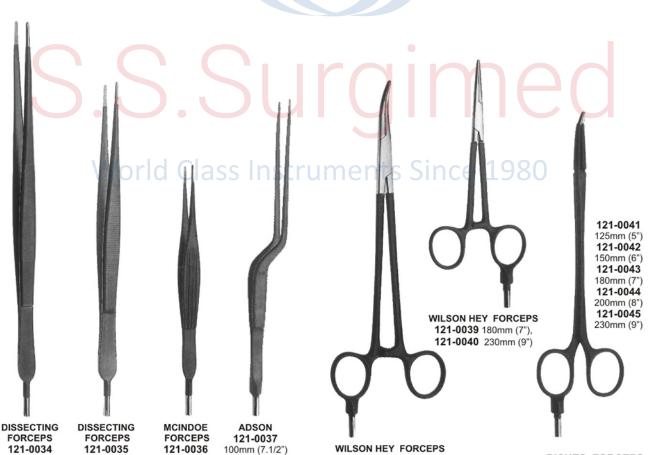

● ● ● Serrated Dissecting Forceps

**Delicate Dissecting Forceps** ● ● ●

● ● ● Delicate Dissecting Forceps

#### Toothed Dissecting Forceps ● ● ●

Dissecting & Ligature Forceps ● ● ●

Tissue Forceps ● ● ●

Mouth Gags ● ● ●

**FERGUSSON ACLAND** 

105-0039 170mm (6.3/4")

105-0040 200mm (8")

105-0041