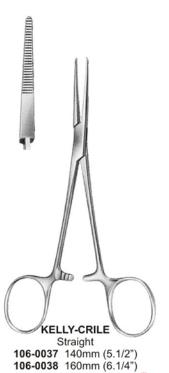

106-0036 160mm (6.1/4")

4

(A)

**KELLY** Curved on flat 106-0039 140mm (5.1/2") 106-0040 160mm (6.1/4")

**KELLY HALSTEAD** 106-0041 140mm (5.1/2") Straight 106-0042 140mm (5.1/2") Curved on flat

35

**KOCHER** Straight 1 x 2 teeth 106-0043 125mm (5") 106-0044 140mm (5.1/2") 106-0045 150mm (6") 106-0046 180mm (7") 106-0047 200mm (8") 106-0048 225mm (9")