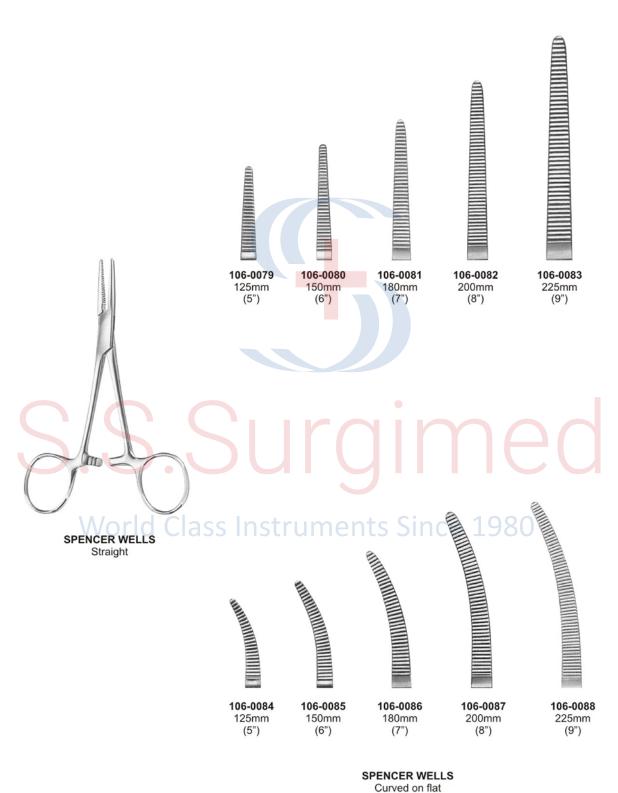

● ● ● Haemostats Forceps

HALSTEAD MOSQUITO 106-0001 100mm (4") Straight

106-0002 100mm (4") Curved on flat

HALSTEAD MOSQUITO 100mm (4") 1 x 2 teeth 106-0003 Straight 106-0004 Curved on flat

HALSTEAD MOSQUITO 125mm (5") 106-0005 Straight 106-0006 Curved on flat

HALSTEAD MOSQUITO 125mm (5") 1 x 2 teeth 106-0007 Straight 106-0008 Curved on flat

**BABY - CRILE** 106-0009 140mm (5.1/2") Straight

Haemostats Forceps ● ● ●

**BABY-CRILE** 106-0010 140mm (5.1/2") Curved on flat

BABY-CRILE 106-0011 140mm (5.1/2") Straight 1 x 2 teeth

**BABY CRILE** 106-0012 140mm (5.1/2") Curved on flat 1 x 2 teeth

● ● ● Haemostats Forceps

Haemostats Forceps ● ●

Straight 106-0034 140mm (5.1/2")

Curved on flat

106-0036 160mm (6.1/4")

4

(A)

**KELLY** Curved on flat 106-0039 140mm (5.1/2") 106-0040 160mm (6.1/4")

**KELLY HALSTEAD** 106-0041 140mm (5.1/2") Straight 106-0042 140mm (5.1/2") Curved on flat

35

**KOCHER** Straight 1 x 2 teeth 106-0043 125mm (5") 106-0044 140mm (5.1/2") 106-0045 150mm (6") 106-0046 180mm (7") 106-0047 200mm (8") 106-0048 225mm (9")

III

● ● ● Haemostats Forceps

#### Haemostats Forceps ● ● ●

● ● ● Haemostats Forceps

Haemostats Forceps ● ● ●

● ● ● Haemostats Forceps

Haemostats Forceps ● ● ●