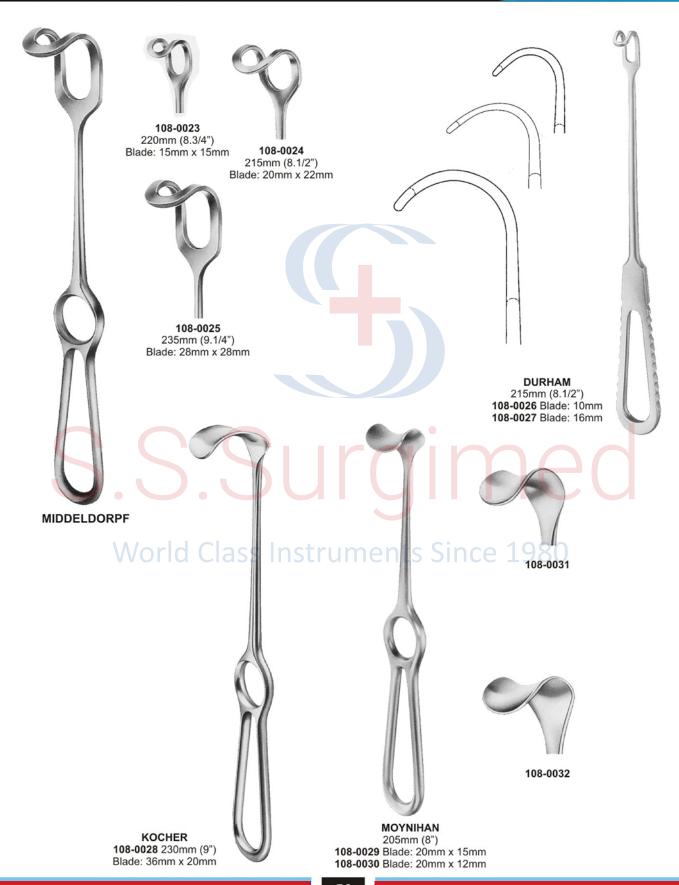

#### Hand Held Retractors ● ● ●

● ● ● Hand Held Retractors

Hand Held Retractors ● ● ●

Hand Held Retractors ● ● ●

108-0090 Blades: 55mm

● ● ● Hand Held Retractors

Hand Held Retractors ● ● ●

WEISLANDER 108-0095 110mm (4.3/8") 2 x 3teeth, sharp

**RNTNE HOSPITAL** 108-0097 159mm (6.1/4") 3 x 4 teeth

NORFOLK AND NORWICH 108-0098 215mm (8.1/2") 4 x 5 teeth, blunt

WEISLANDER 3 x 4 teeth, blunt 108-0099 130mm (5.1/8") 108-0100 156mm (6.1/2")

WEISLANDER 3 x 4 teeth, sharp 108-0101 130mm (5.1/8") 108-0102 165mm (6.1/2")