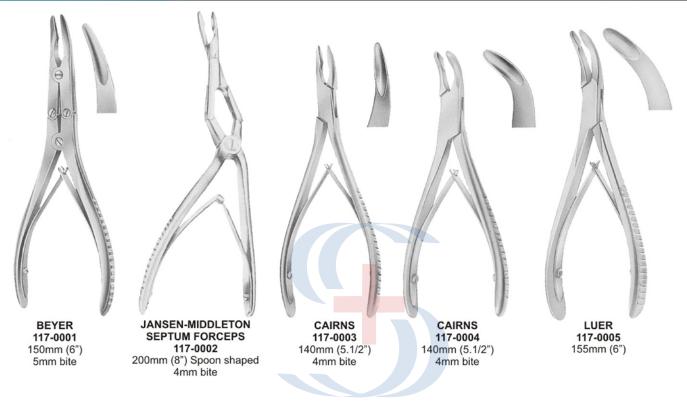

vable handles

#### **AMPUTATION SAW**

With hinged back to take apart 114-0002

Blade: 230mm (9")

#### 114-0003

Spare blade for amputation saw

#### **FINGER SAW**

114-0004 200mm (8")

#### ARMY REGULATION **AMPUTATION SAW**

#### 114-0005

Blade: 180mm (7") With hinged back to take apart



Width at tip 2.8mm

### **SURGICAL INSTRUMENTS**

UrologyBone Levers & Raspatories ● ● ●



WILLIGER

115-0004

160mm (6.1/4")



Width at tip 6mm

WILLIGER

115-0003 175mm (7")





**Bone Levers & Raspatories** 







**BONE CURETTE** 

Oval, double ended

115-0024 160mm (6.1/4")

**BONE CURETTE** 

Oval, double ended

115-0023 130mm (5.1/8")

**BONE CURETTE** 

Oval, double ended

115-0025 200mm (8")



Bone Scoops ● ● ●









### Bone Holding Forceps ● ● ●









Bone Rongeurs ● ● ●



















Bone Rongeurs ● ● ●















#### GIGLI SAW WITH HANDLE

117-0029 500mm (20")

**RUDOR EDWARDS COSTOTOME** 

117-0030 230mm (9")



Disc Rongeurs ● ● ●











Plaster Cast Removal Instruments ● ● ●







### **PLASTER SHEARS**

118-0001 160mm (6.1/4")

### PLASTER SHEARS

118-0002 200mm (8")

118-0003 230mm (9")

### PLASTER SHEARS

118-0004 235mm (9.1/4")









Rib Spreaders ● ● ●











119-0007

200mm (8")

119-0008

200mm (8")



Atrauma Bulldog Clamps ● ● ●





**DEBAKEY BULLDOG** 

**CLAMPS** 

**DEBAKEY BULLDOG** 

**CLAMPS** 

119-0016

119-0017

105mm (4.1/4") 120mm (4.3/4")

119-0020

100mm (4")

119-0021

115mm (4.3/4")



● ● ● Atrauma Hemostatic, Cardiovascular Forceps





Atrauma Cardiovascular Forceps 🌑 🖜 🖜









● ● Atrauma Cardiovascula