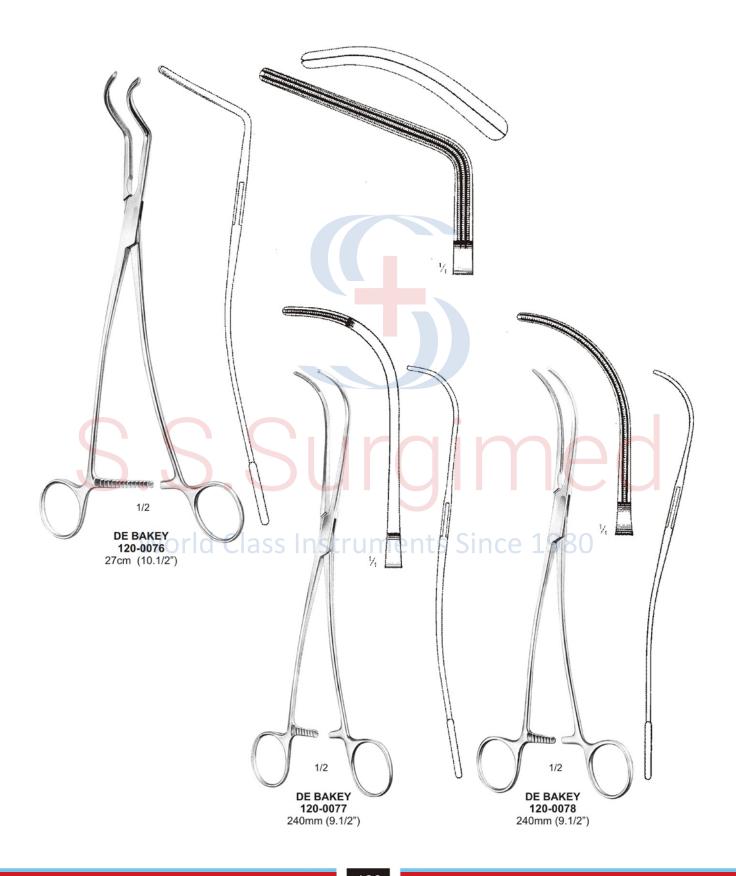

100mm (4")

119-0021

115mm (4.3/4")

● ● ● Atrauma Hemostatic, Cardiovascular Forceps

Atrauma Cardiovascular Forceps 🌑 🖜 🖜

● ● Atrauma Cardiovascular Forceps

Vascular Measuring Device, Forceps 🌑 🖜 🖜

**MEASURING FORCEPS** 

120-0018 Straight - 180mm (7")

120-0019 Straight - 180mm (7")

World Class Ir 1980 Cooley type caval occlusion used during cardiopulmonary By-Pass for occluding. The vena caval. The tips of the instrument permit flow indwelling cannula 1/2 COOLEY 120-0020 child

120-0021 adult

Atrauma Cardiovascular Forceps ● ● ●

● ● Atrauma Cardiovascular Forceps

Atrauma Cardiovascular Forceps ● ● ●

● ● Atrauma Cardiovascular Forceps

Atrauma Cardiovascular Forceps 🌑 🖜 🗨

● ● Atrauma Cardiovascular Forceps