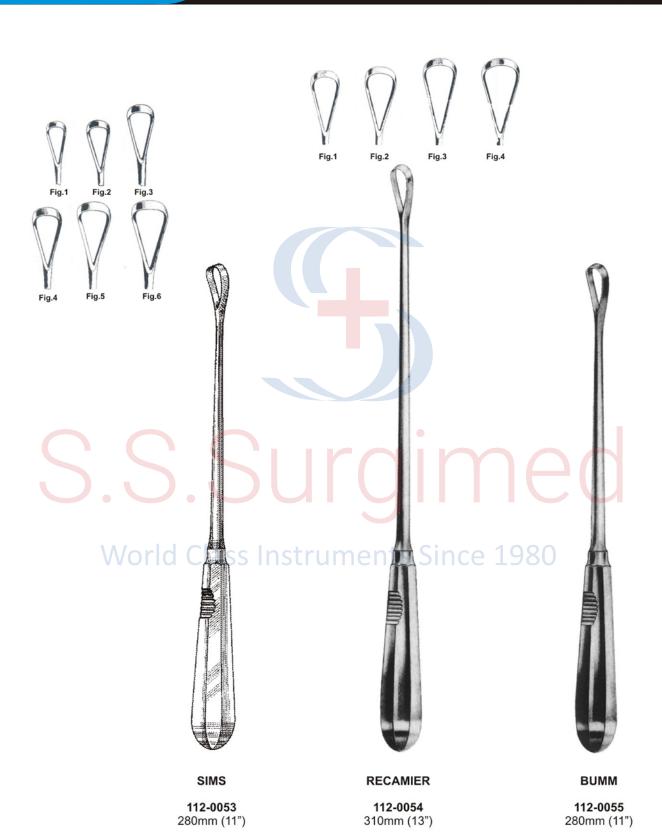

### Uterine Scoops And Curettes ● ● ●

● ● ● Uterine Curettes

Uterine Cannulae ● ● ●

● ● ● Obstetrics Instruments

112-0063 250mm (10")

112-0062 320mm (12.1/2")

360mm (14.1/2")

112-0064 402mm (16.3/4")