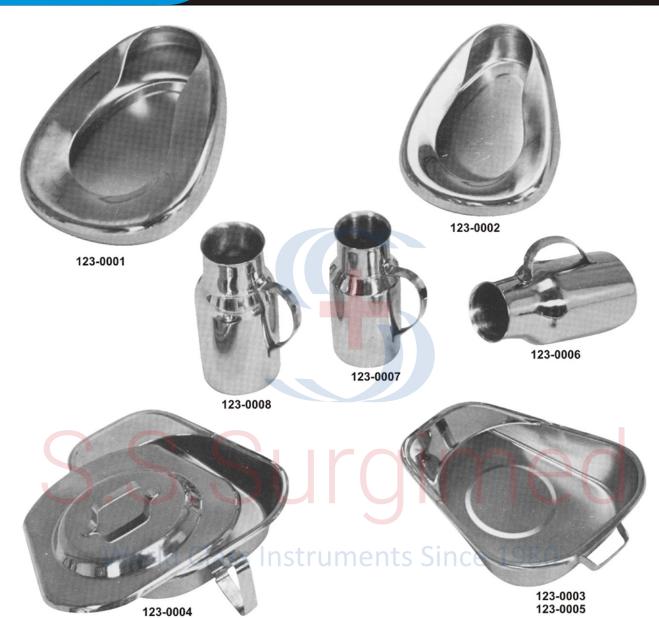

### **BED PANS, Perfection Type**

|            | ,              |             |                 |          |           |          |        |          |       |
|------------|----------------|-------------|-----------------|----------|-----------|----------|--------|----------|-------|
| INSTRUMENT | S #            | LENGTH      |                 | WIDTH    |           | FRONT    | HEIGHT | BACK     |       |
| 123-0001   | Adult          | 14``        | 355mm           | 11-3/8`` | 290mm     | 4-3/8``  | 110mm  | 2-5/8``  | 67mm  |
| 123-0002   | Child          | 12-1/8``    | 308mm           | 9-3/4``  | 80mm      | 3-1/8``  | 80mm   | 1-3/4``  | 45mm  |
| BED PA     | NS, Practure   | Туре        |                 |          |           |          |        |          |       |
| 123-0003   |                | 11-7/8``    | 300mm           | 9-1/4``  | 235mm     | 2-7/8``  | 72mm   | 1"       | 25mm  |
| 123-0004   |                | Same as al  | ove but with co | over     |           |          |        |          |       |
| 123-0005   | Large          | 14-1/8``    | 360mm           | 10``     | 255mm     | 3- 1/8`` | 90mm   | 1``      | 25mm  |
| URINA      | LS MALE        | CAPACITY    | ,               |          | DIAMETE   | :D       |        | LIFICLIT |       |
|            |                | CAFACIII    |                 |          | DIAIVIETE | 71:      |        | HEIGHT   |       |
| 123-0006   | Horizontal     | 1-3/4``Qts. | 1.7" Qts.       |          | 4-1/2"    | 115mm    |        | 9-1/2"   | 240mm |
| 123-0007   | Upright Junior | 1.0 Qts.    | 0.9 Qts.        |          | 3-3/4``   | 95mm     |        | 8"       | 203mm |
| 123-0008   | Upright Adult  | 1.5/8 Qts.  | 1.5 Qts.        | ·        | 4``       | 100mm    |        | 8-7/8``  | 225mm |