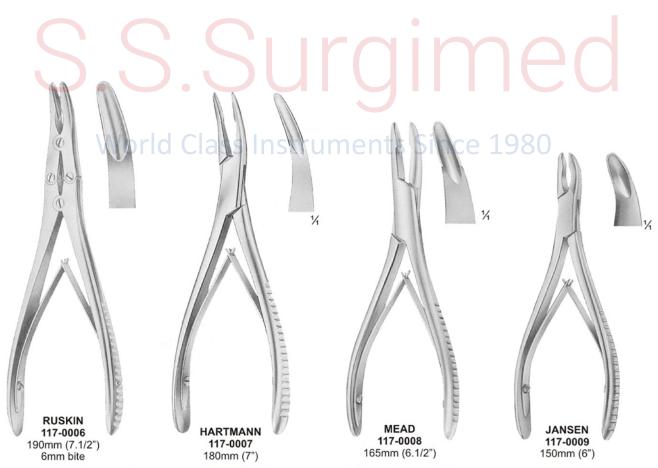

ble handles

#### **AMPUTATION SAW**

With hinged back to take apart 114-0002

Blade: 230mm (9")

#### 114-0003

Spare blade for amputation saw

#### **FINGER SAW**

114-0004 200mm (8")

#### ARMY REGULATION **AMPUTATION SAW**

#### 114-0005

Blade: 180mm (7") With hinged back to take apart



Width at tip 2.8mm

### **SURGICAL INSTRUMENTS**

UrologyBone Levers & Raspatories ● ● ●



WILLIGER

115-0004

160mm (6.1/4")



Width at tip 6mm

WILLIGER

115-0003 175mm (7")





**Bone Levers & Raspatories** 







**BONE CURETTE** 

Oval, double ended

115-0024 160mm (6.1/4")

**BONE CURETTE** 

Oval, double ended

115-0023 130mm (5.1/8")

**BONE CURETTE** 

Oval, double ended

115-0025 200mm (8")



Bone Scoops ● ● ●









### Bone Holding Forceps ● ● ●









Bone Rongeurs ● ● ●



















Bone Rongeurs ● ● ●















#### GIGLI SAW WITH HANDLE

117-0029 500mm (20")

**RUDOR EDWARDS COSTOTOME** 

117-0030 230mm (9")



Disc Rongeurs ● ● ●











Plaster Cast Removal Instruments ● ● ●







### **PLASTER SHEARS**

118-0001 160mm (6.1/4")

### PLASTER SHEARS

118-0002 200mm (8")

118-0003 230mm (9")

### PLASTER SHEARS

118-0004 235mm (9.1/4")









Rib Spreaders ● ● ●











119-0007

200mm (8")

119-0008

200mm (8")



Atrauma Bulldog Clamps ● ● ●





**DEBAKEY BULLDOG** 

**CLAMPS** 

**DEBAKEY BULLDOG** 

**CLAMPS** 

119-0016

119-0017

105mm (4.1/4") 120mm (4.3/4")

119-0020

100mm (4")

119-0021

115mm (4.3/4")



● ● ● Atrauma Hemostatic, Cardiovascular Forceps





Atrauma Cardiovascular Forceps 🌑 🖜 🖜









● ● Atrauma Cardiovascular