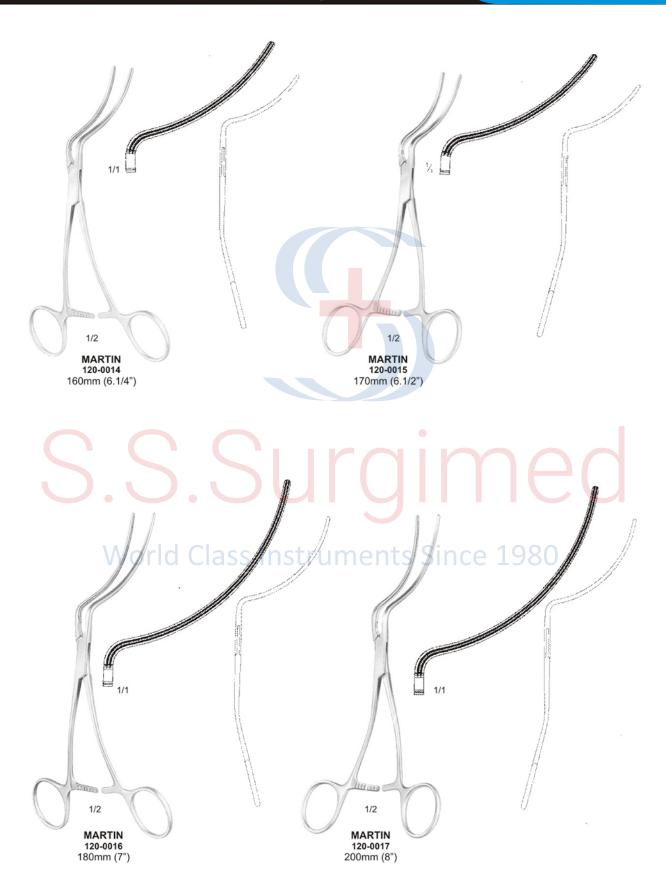

100mm (4")

119-0021

115mm (4.3/4")

● ● ● Atrauma Hemostatic, Cardiovascular Forceps

Atrauma Cardiovascular Forceps 🌑 🖜 🖜

● ● Atrauma Cardiovascular Forceps

Vascular Measuring Device, Forceps 🌑 🖜 🖜

**MEASURING FORCEPS** 

120-0018 Straight - 180mm (7")

120-0019 Straight - 180mm (7")

World Class Ir 1980 Cooley type caval occlusion used during cardiopulmonary By-Pass for occluding. The vena caval. The tips of the instrument permit flow indwelling cannula 1/2 COOLEY 120-0020 child