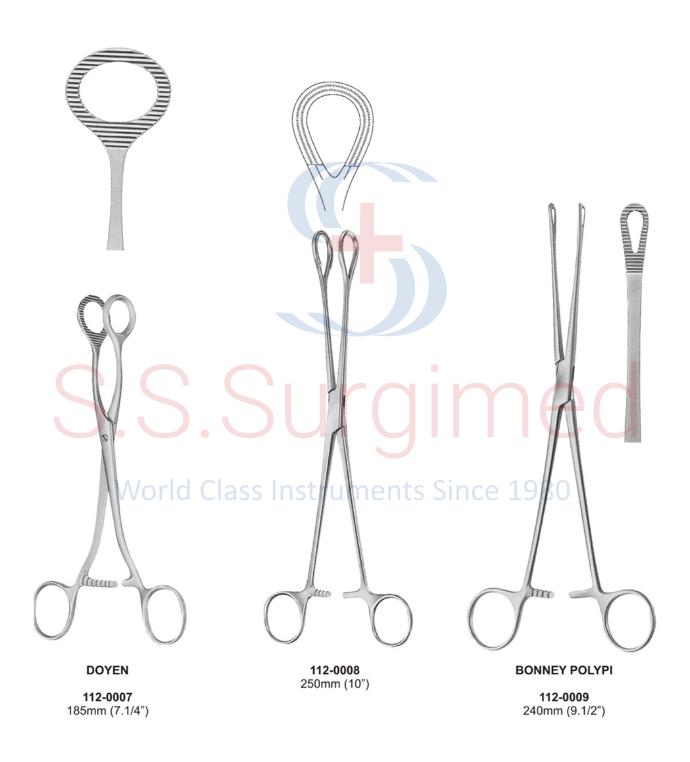

**HEGAR** 185mm (7.1/4") Cervix dilator

● ● ● Uterine Dilators / Probes

Uterine Dilators Complete Sets ● ● ●

● ● ● Tenaculum Forceps

**BROWN** 

**112-0001** 250mm (10") Slender **SCHROEDER** 

**112-0002** 230mm (9")

WILSON

**112-0003** 240mm (9.1/2")

Ovum Forceps ● ● ●

Cervical Biopsy Forceps ● ● ●

● ● ● Cervical Biopsy Forceps