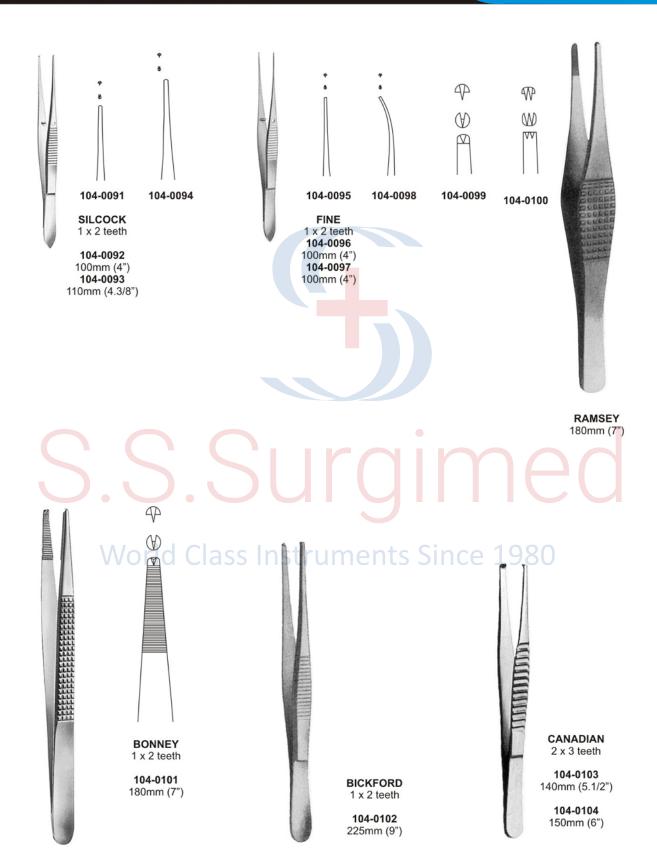

#### Toothed Dissecting Forceps ● ● ●

Dissecting & Ligature Forceps ● ● ●

Tissue Forceps ● ● ●

Mouth Gags ● ● ●

**FERGUSSON ACLAND** 

105-0039 170mm (6.3/4")

105-0040 200mm (8")

105-0041

120mm (4.3/4")

**FEATHERSTONE** 

105-0042 165mm (6.1/2")

World Class Inst Since 1980

**DOYEN (ADULT)** 

105-0043 140mm (5.1/2")

105-0049 170mm (6.3/4")

105-0050 160mm (6.1/4")

105-0053 200mm (8")

Towel Clamps ● ●

● ● ● Sponge Holding Forceps

Dressing Forceps ● ● ● **BOZEMANN UTERINE BOZEMANN BOZEMANN** DRESSING FORCEPS 105-0077 260mm (10.1/4") 105-0078 250mm (10") Serrated jaws, on large bow 105-0076 255mm (10") S-shaped curve Jaws with longitudinal groove