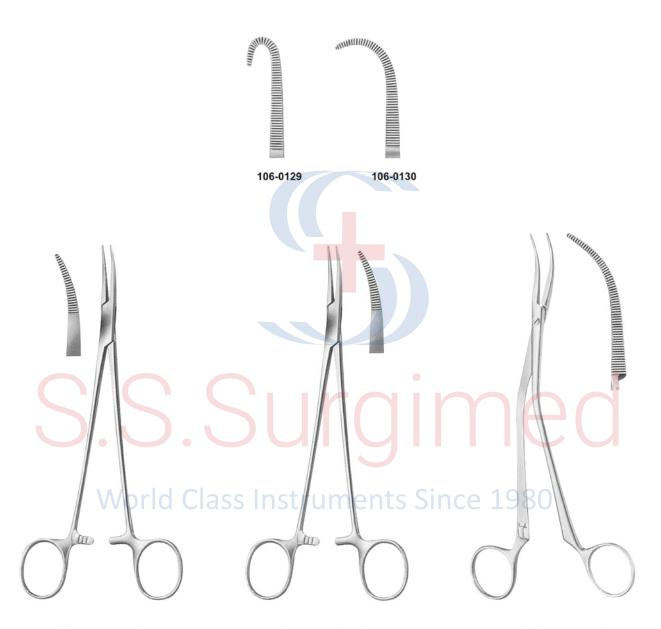

#### Haemostats Forceps ● ● ●

● ● ● Haemostats Forceps

Haemostats Forceps ● ● ●

● ● ● Haemostats Forceps

Haemostats Forceps ● ● ●

#### SCHNIDT TONSIL

**106-0131** 180mm (7") Slight curved on flat

#### **NEGUS TONSIL**

106-0132 180mm (7") Small curved

106-0133 180mm (7") Large curved

#### **WILSON TONSIL**

106-0134 190mm (7.1/2") Curved on flat Angled shafts

Micro, Needle Holders ● ● ●

**CASTROVIEJO** 107-0001 145mm (5.3/4") With catch

**CASTROVIEJO** 107-0002 145mm (5.3/4") With catch