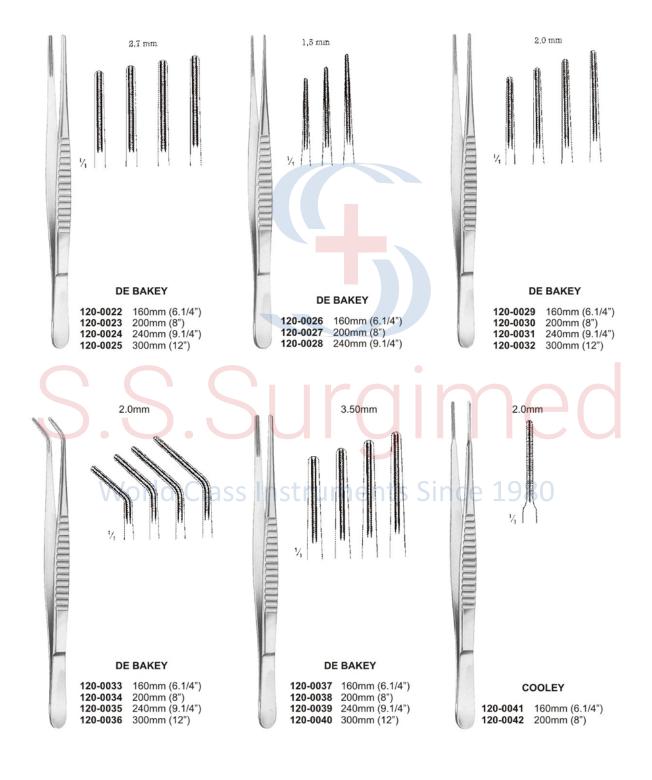

● ● Vascular Dilators

Bipolar Forceps ● ● ●

**McPHERSON** 121-0001 70mm (2.3/4")Straight

**McPHERSON** 121-0002 70mm (2.3/4")Angled

JEWELER FORCEPS 121-0003 110 mm (4.1/4")Straight

JEWELER FORCEPS 121-0004 110 mm (4.1/4")Angled

JEWELER FORCEPS 121-0005 110 mm (4.1/4")Curved

**BIPOLAR FORCEPS** Straight 121-0006 150mm (6") **121-0007** 180mm (7") **121-0008** 200mm (8") **121-0009** 220mm (8.1/2") **121-0010** 240mm (9.1/2")

● ● ● Bipolar Forceps

#### BIPOLAR FORCEPS BAYONETT 121-0011 180mm (7")

121-0011 180mm (7") 121-0012 200mm (8") 121-0013 220mm (8.1/2") 121-0014 240mm ( 9.1/2")

### BIPOLAR FORCEPS

Angled downward 121-0015 150mm (6") 121-0016 180mm (7") 121-0017 200mm (8") 121-0018 220mm (8.1/2") 121-0019 240mm (9.1/2")

#### BIPOLAR FORCEPS BAYONETT

Angled Upward 121-0020 180mm (7") 121-0021 200mm (8") 121-0022 220mm ( 8.1/2") 121-0023 240mm (9.1/2")

#### BIPOLAR FORCEPS BAYONETT

Angled Downward 121-0024 180mm (7") 121-0025 200mm (8") 121-0026 220mm (8.1/2") 121-0027 240mm (9.1/2")