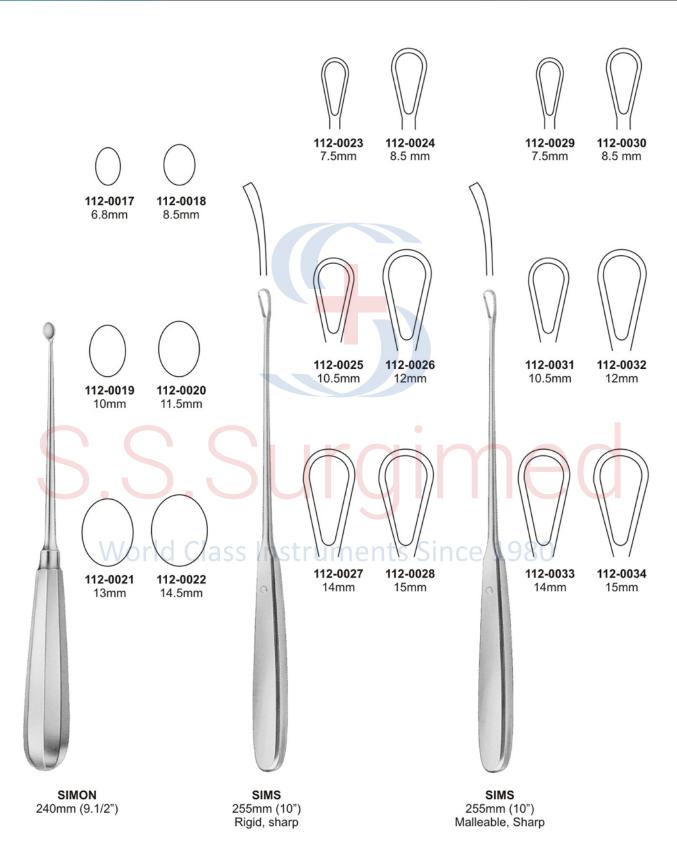

### Uterine Scoops And Curettes ● ● ●

● ● ● Uterine Curettes

Uterine Cannulae ● ● ●

● ● ● Obstetrics Instruments

112-0063 250mm (10")

112-0062 320mm (12.1/2")

360mm (14.1/2")

112-0064 402mm (16.3/4")