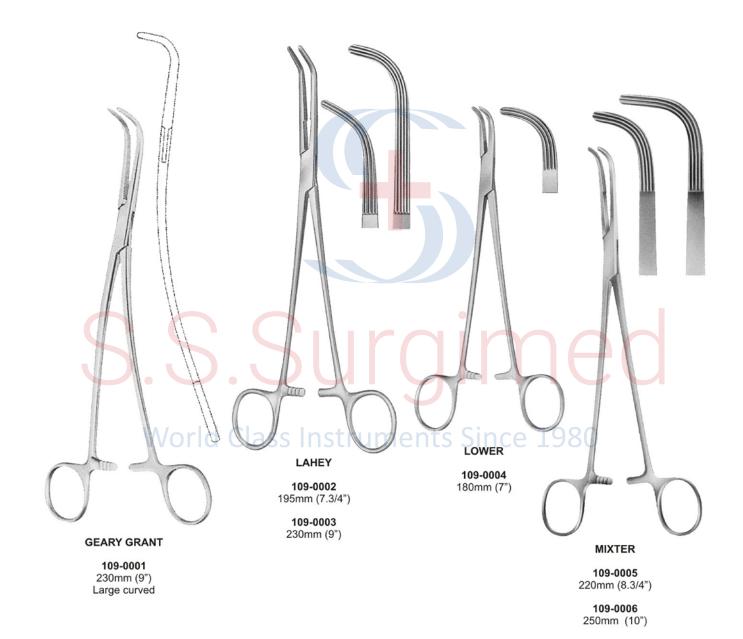

108-0110 255mm (10") 5 x 6 teeth blunt

JANSON (SHEA) 108-0112 105mm (4.1/8")

108-0113 140mm (5.1/2")

**JEFFERSON** 

Cholecystectomy & Gall Stone ● ● ●

● ● ● Cholecystectomy & Gall Stone

Intestinal Clamps ● ● ●