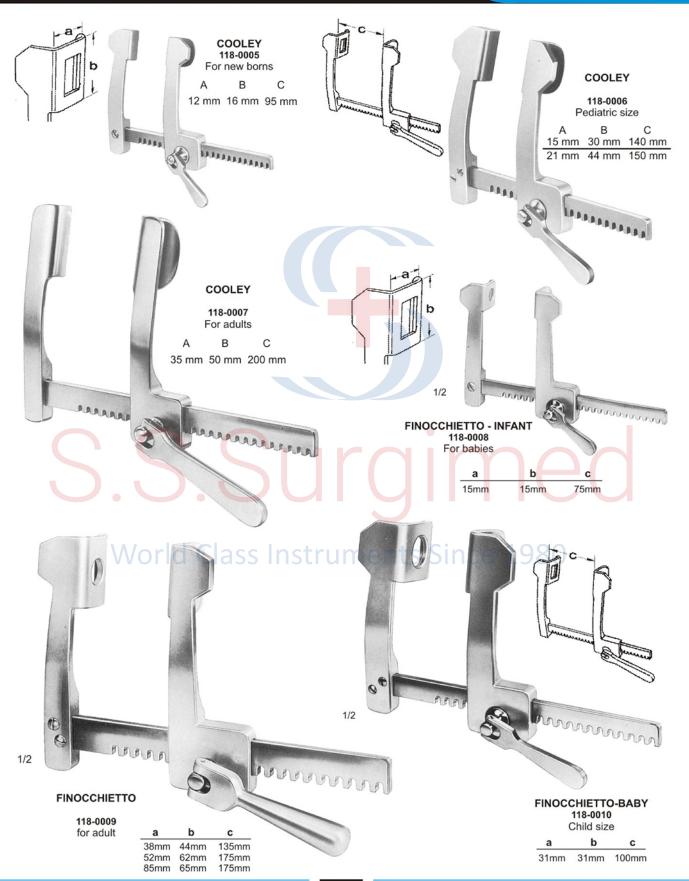

### PLASTER SHEARS

118-0004 235mm (9.1/4")

Rib Spreaders ● ● ●

119-0007

200mm (8")

119-0008

200mm (8")

Atrauma Bulldog Clamps ● ● ●