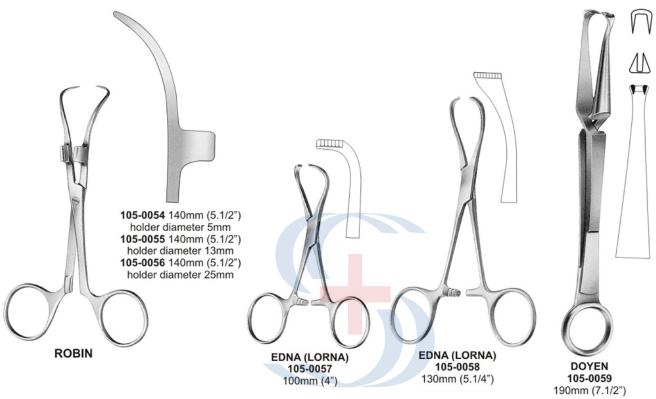

#### Toothed Dissecting Forceps ● ● ●

Dissecting & Ligature Forceps ● ● ●

Tissue Forceps ● ● ●

Mouth Gags ● ● ●

**FERGUSSON ACLAND** 

105-0039 170mm (6.3/4")

105-0040 200mm (8")

105-0041

120mm (4.3/4")

**FEATHERSTONE** 

105-0042 165mm (6.1/2")

World Class Inst Since 1980

**DOYEN (ADULT)** 

105-0043 140mm (5.1/2")

105-0049 170mm (6.3/4")

105-0050 160mm (6.1/4")

105-0053 200mm (8")

Towel Clamps ● ●

● ● ● Sponge Holding Forceps

Dressing Forceps ● ● ● **BOZEMANN UTERINE BOZEMANN BOZEMANN** DRESSING FORCEPS 105-0077 260mm (10.1/4") 105-0078 250mm (10") Serrated jaws, on large bow 105-0076 255mm (10") S-shaped curve Jaws with longitudinal groove