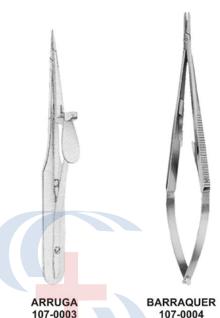

#### **WILSON TONSIL**

106-0134 190mm (7.1/2") Curved on flat Angled shafts

Micro, Needle Holders ● ● ●

**CASTROVIEJO** 107-0001 145mm (5.3/4") With catch

**CASTROVIEJO** 107-0002 145mm (5.3/4") With catch

107-0003 135mm (5.1/4")

120mm (4.3/4")

With catch

120mm (4.3/4")

Without catch

World Class Instruments Si

CONVERSE 107-0006 125mm (5")

**DERF** 107-0007 120mm (4.3/4")