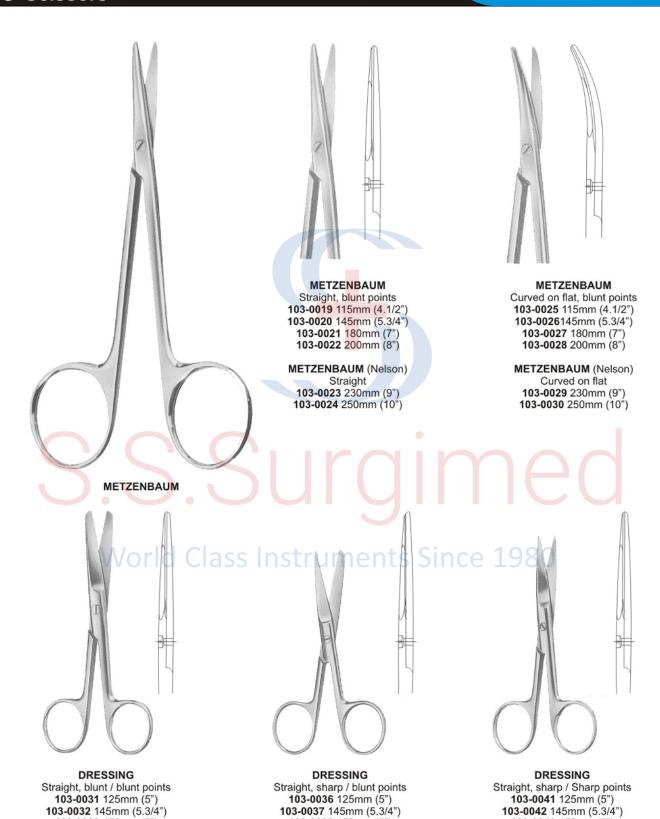

#### **CRAFOORD** 103-0046 305mm (12") Straight

LLOYD DAVIS RECTAL blunt points, flat blades 103-0047 255mm (10") Curved on flat 103-0048 255mm (10") Straight

UTERINE 103-0049 230mm (9") Straight. blunt points

UTERINE Curved on flat, blunt points 103-0050 200mm (8") 103-0051 230mm (9")

● ● ● Scissors

**Delicate Scissors** ● ●

sharp points

IRIS 103-0068 90mm (3.1/2") Curved on flat, lightweight sharp points

● ● ● Delicate & Oral Scissors