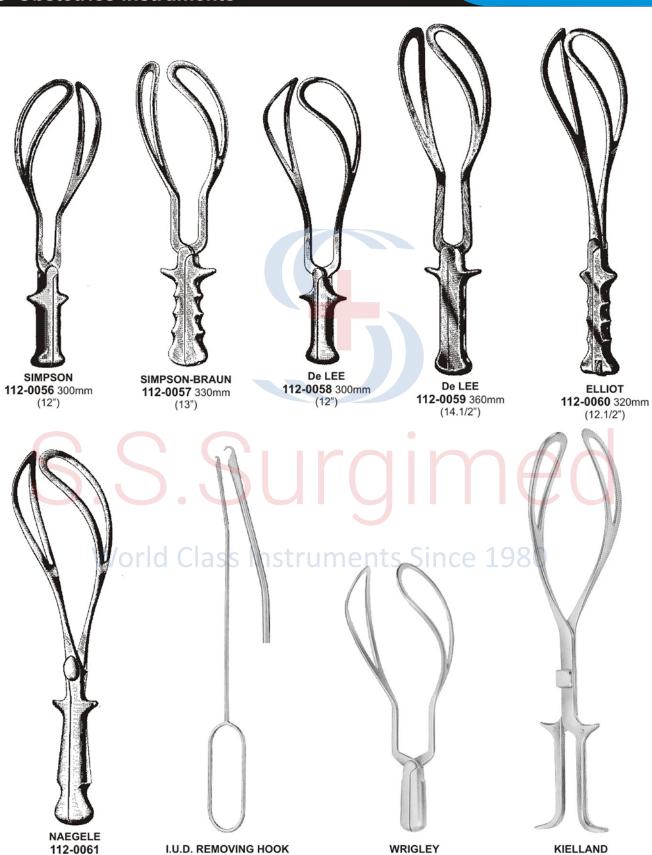

**HEGAR** 185mm (7.1/4") Cervix dilator

● ● ● Uterine Dilators / Probes

Uterine Dilators Complete Sets ● ● ●

● ● ● Tenaculum Forceps

**BROWN** 

**112-0001** 250mm (10") Slender **SCHROEDER** 

**112-0002** 230mm (9")

WILSON

**112-0003** 240mm (9.1/2")

Ovum Forceps ● ● ●

Cervical Biopsy Forceps ● ● ●

● ● ● Cervical Biopsy Forceps

### Uterine Scoops And Curettes ● ● ●

● ● ● Uterine Curettes

Uterine Cannulae ● ● ●

● ● ● Obstetrics Instruments

112-0063 250mm (10")

112-0062 320mm (12.1/2")

360mm (14.1/2")

112-0064 402mm (16.3/4")