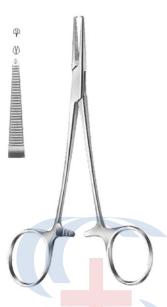

106-0036 160mm (6.1/4")

4

(A)

**KELLY** Curved on flat 106-0039 140mm (5.1/2") 106-0040 160mm (6.1/4")

**KELLY HALSTEAD** 106-0041 140mm (5.1/2") Straight 106-0042 140mm (5.1/2") Curved on flat

35

**KOCHER** Straight 1 x 2 teeth 106-0043 125mm (5") 106-0044 140mm (5.1/2") 106-0045 150mm (6") 106-0046 180mm (7") 106-0047 200mm (8") 106-0048 225mm (9")