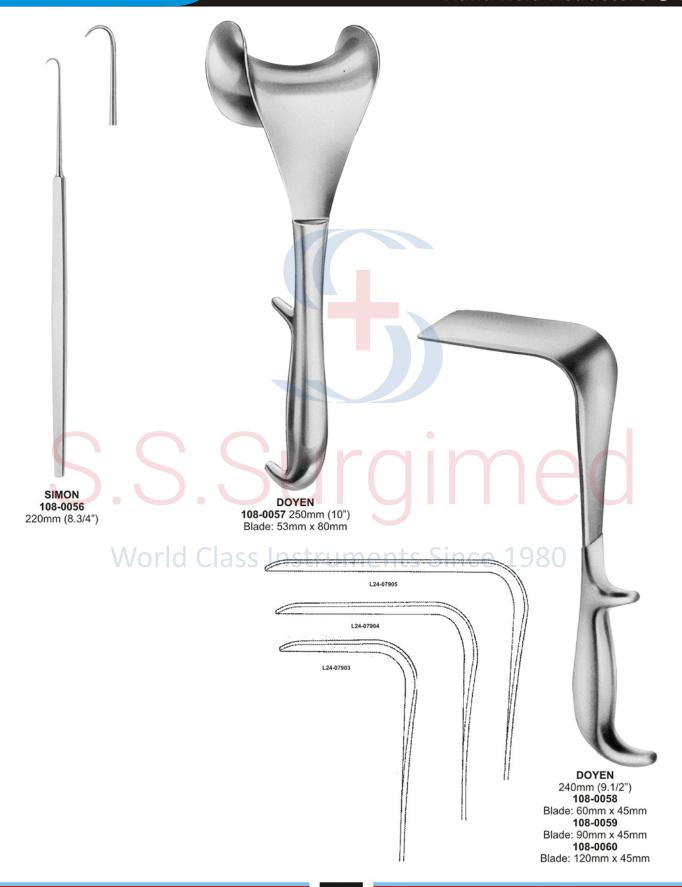

#### ● ● ● Hand Held Retractors

108-0105 195mm (7.3/4") 3 x 4 teeth sharp

108-0106 240mm (9.1/2") 3 x 4 teeth sharp

108-0107 255mm (10") 5 x 6 teeth sharp

108-0108 195mm (7.3/4") 3 x 4 teeth blunt

108-0109 240mm (9.1/2") 3 x 4 teeth blunt

108-0110 255mm (10") 5 x 6 teeth blunt

JANSON (SHEA) 108-0112 105mm (4.1/8")

108-0113 140mm (5.1/2")

**JEFFERSON** 

Cholecystectomy & Gall Stone ● ● ●

● ● ● Cholecystectomy & Gall Stone

Intestinal Clamps ● ● ●