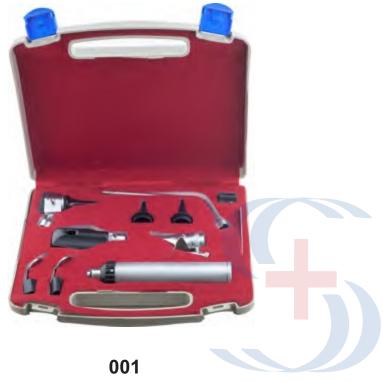

e surgical instruments & tools.

We are a quality-conscious organization and lay a lot of emphasis upon the quality of the products offered by us. To guarantee the quality of each and every product leaving our factory premises, we have designed a very strict quality policy. We continue to manufacture all of our products in-house, to the highest quality standards, for surgeons worldwide. Our credibility and authenticity are evident from the fact that we have acquired **ISO 9001:2015**, **ISO 13485:2016** and **CE certification**.

We appreciate all our business partners who have supported us for decades and welcome new customers to benefit from our long line of skilled labor and instruments.

with utmost pleasure,

Jahanzeb Shams – Managing Partner **S.S.SURGIMED** 



#### **DIAGNOSTIC**



DIAGNOSTIC SET (ENT COMPLETE)

# .S.Surgimed



002 Otoscope Set Box Pack



#### **DIAGNOSTIC**



# S.S.Surgimed



Macintosh Laryngoscope Set



● ● ● Surgical Handles





Surgical Handles ● ● ●











Curved on flat, bevelled blades





Scissors ● ● ●















103-0038 150mm (6")

103-0039 180mm ((7")

103-0040 200mm (8")

103-0033 150mm (6")

103-0034 180mm ((7")

103-0035 200mm (8")

103-0043 150mm (6")

103-0044 180mm (7")

103-0045 200mm (8")



Scissors ● ● ●





#### **CRAFOORD** 103-0046 305mm (12") Straight

LLOYD DAVIS RECTAL blunt points, flat blades 103-0047 255mm (10") Curved on flat 103-0048 255mm (10") Straight

UTERINE 103-0049 230mm (9") Straight. blunt points

UTERINE Curved on flat, blunt points 103-0050 200mm (8") 103-0051 230mm (9")



● ● ● Scissors