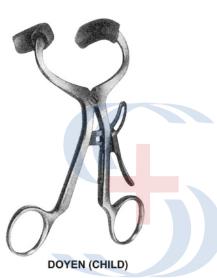

#### Toothed Dissecting Forceps ● ● ●

Dissecting & Ligature Forceps ● ● ●

Tissue Forceps ● ● ●

Mouth Gags ● ● ●

**FERGUSSON ACLAND** 

105-0039 170mm (6.3/4")

105-0040 200mm (8")

105-0041

120mm (4.3/4")

**FEATHERSTONE** 

105-0042 165mm (6.1/2")

World Class Inst Since 1980

**DOYEN (ADULT)** 

105-0043 140mm (5.1/2")

105-0049 170mm (6.3/4")

105-0050 160mm (6.1/4")