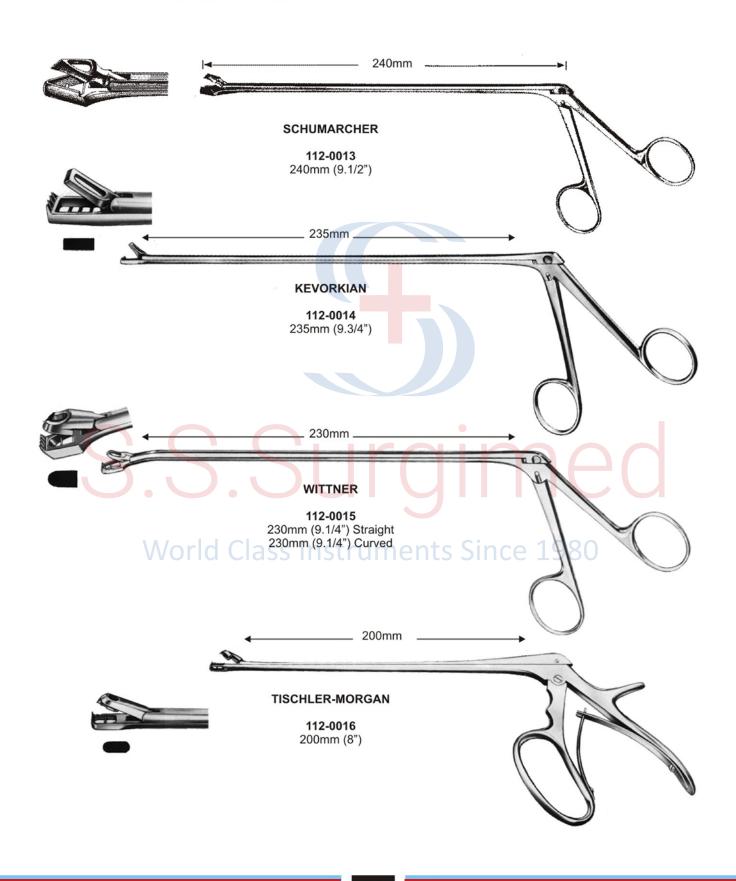

**HEGAR** 185mm (7.1/4") Cervix dilator

● ● ● Uterine Dilators / Probes

Uterine Dilators Complete Sets ● ● ●

● ● ● Tenaculum Forceps

**BROWN** 

**112-0001** 250mm (10") Slender **SCHROEDER** 

**112-0002** 230mm (9")

WILSON

**112-0003** 240mm (9.1/2")

Ovum Forceps ● ● ●

Cervical Biopsy Forceps ● ● ●

● ● ● Cervical Biopsy Forceps