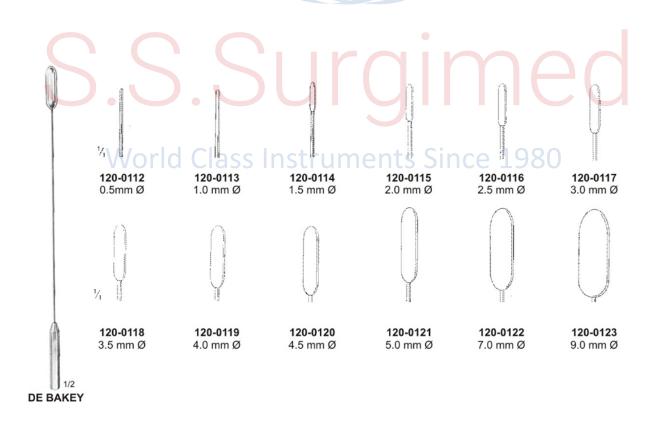

120-0018 Straight - 180mm (7")

120-0019 Straight - 180mm (7")

World Class Ir 1980 Cooley type caval occlusion used during cardiopulmonary By-Pass for occluding. The vena caval. The tips of the instrument permit flow indwelling cannula 1/2 COOLEY 120-0020 child

120-0021 adult

Atrauma Cardiovascular Forceps ● ● ●

● ● Atrauma Cardiovascular Forceps

Atrauma Cardiovascular Forceps ● ● ●

● ● Atrauma Cardiovascular Forceps

Atrauma Cardiovascular Forceps 🌑 🖜 🗨

● ● Atrauma Cardiovascular Forceps