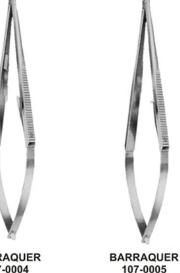

107-0003 135mm (5.1/4")

120mm (4.3/4")

With catch

120mm (4.3/4")

Without catch

World Class Instruments Si

CONVERSE 107-0006 125mm (5")

**DERF** 107-0007 120mm (4.3/4")