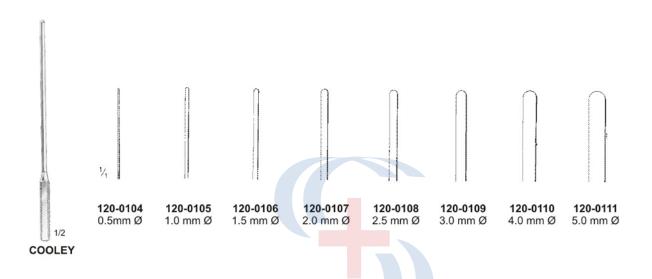

120-0018 Straight - 180mm (7")

120-0019 Straight - 180mm (7")

World Class Ir 1980 Cooley type caval occlusion used during cardiopulmonary By-Pass for occluding. The vena caval. The tips of the instrument permit flow indwelling cannula 1/2 COOLEY 120-0020 child

120-0021 adult

Atrauma Cardiovascular Forceps ● ● ●

● ● Atrauma Cardiovascular Forceps

Atrauma Cardiovascular Forceps ● ● ●

● ● Atrauma Cardiovascular Forceps

Atrauma Cardiovascular Forceps 🌑 🖜 🗨

● ● Atrauma Cardiovascular Forceps