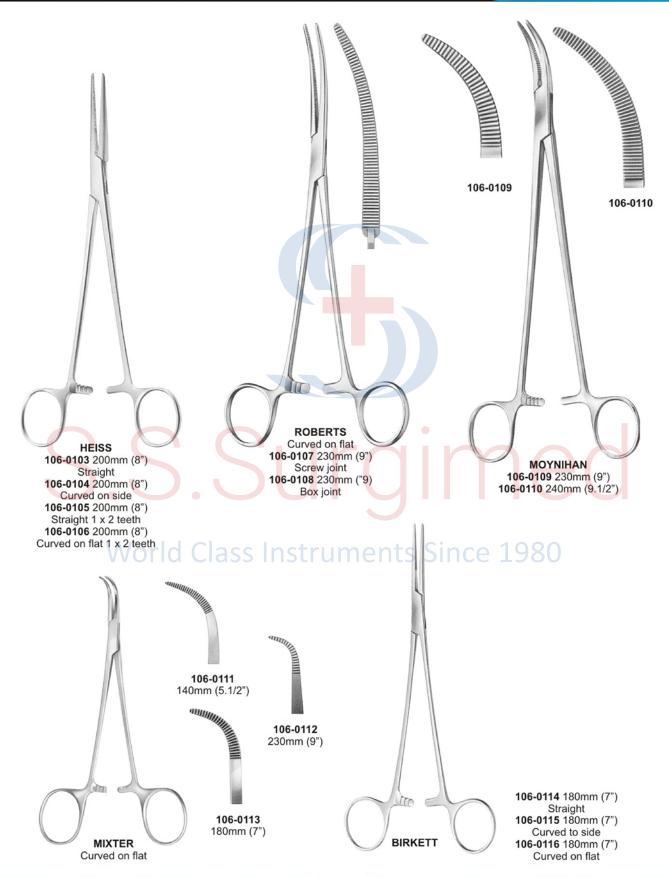

● ● ● Haemostats Forceps

HALSTEAD MOSQUITO 106-0001 100mm (4") Straight

106-0002 100mm (4") Curved on flat

HALSTEAD MOSQUITO 100mm (4") 1 x 2 teeth 106-0003 Straight 106-0004 Curved on flat

HALSTEAD MOSQUITO 125mm (5") 106-0005 Straight 106-0006 Curved on flat

HALSTEAD MOSQUITO 125mm (5") 1 x 2 teeth 106-0007 Straight 106-0008 Curved on flat

**BABY - CRILE** 106-0009 140mm (5.1/2") Straight

Haemostats Forceps ● ● ●

**BABY-CRILE** 106-0010 140mm (5.1/2") Curved on flat

BABY-CRILE 106-0011 140mm (5.1/2") Straight 1 x 2 teeth

**BABY CRILE** 106-0012 140mm (5.1/2") Curved on flat 1 x 2 teeth

● ● ● Haemostats Forceps

Haemostats Forceps ● ●

Straight 106-0034 140mm (5.1/2")

Curved on flat

106-0036 160mm (6.1/4")

4

(A)

**KELLY** Curved on flat 106-0039 140mm (5.1/2") 106-0040 160mm (6.1/4")

**KELLY HALSTEAD** 106-0041 140mm (5.1/2") Straight 106-0042 140mm (5.1/2") Curved on flat

35

**KOCHER** Straight 1 x 2 teeth 106-0043 125mm (5") 106-0044 140mm (5.1/2") 106-0045 150mm (6") 106-0046 180mm (7") 106-0047 200mm (8") 106-0048 225mm (9")

III

● ● ● Haemostats Forceps

#### Haemostats Forceps ● ● ●

● ● ● Haemostats Forceps

Haemostats Forceps ● ● ●

● ● ● Haemostats Forceps

Haemostats Forceps ● ● ●