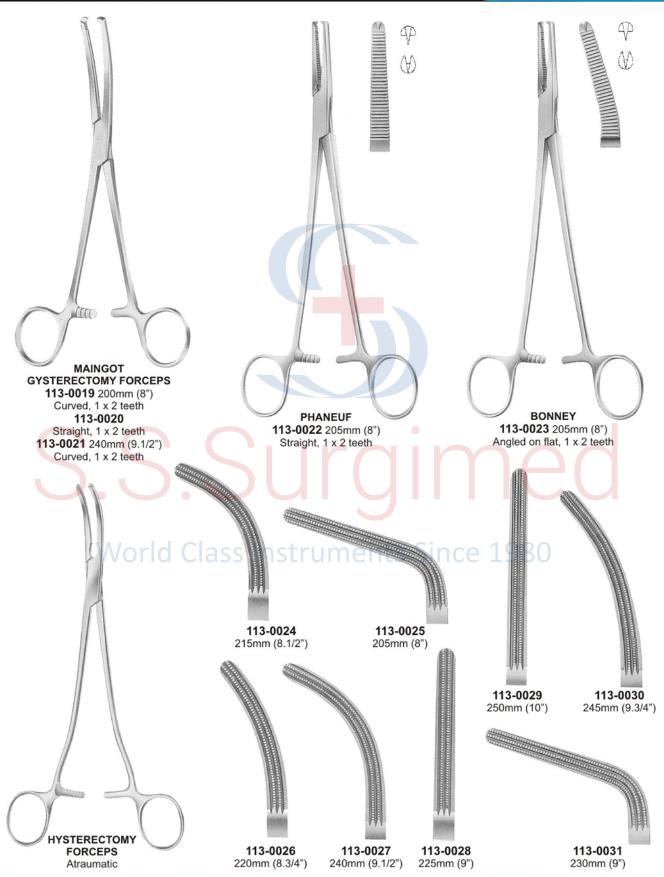

#### **CRAFOORD** 103-0046 305mm (12") Straight

LLOYD DAVIS RECTAL blunt points, flat blades 103-0047 255mm (10") Curved on flat 103-0048 255mm (10") Straight

UTERINE 103-0049 230mm (9") Straight. blunt points