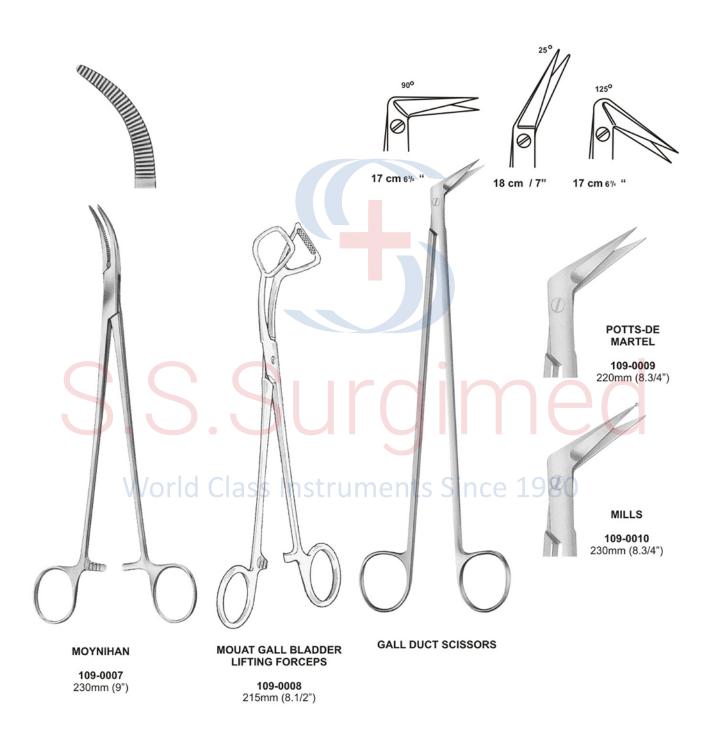

1/4") 3 x 4 teeth



NORFOLK AND NORWICH 108-0098 215mm (8.1/2") 4 x 5 teeth, blunt



WEISLANDER 3 x 4 teeth, blunt 108-0099 130mm (5.1/8") 108-0100 156mm (6.1/2")



WEISLANDER 3 x 4 teeth, sharp 108-0101 130mm (5.1/8") 108-0102 165mm (6.1/2")



WEISLANDER 3 x 4 teeth, semi sharp 108-0103 130mm (5.1/8") 108-0104 165mm (6.1/2")



#### ● ● ● Hand Held Retractors







108-0105 195mm (7.3/4") 3 x 4 teeth sharp

108-0106 240mm (9.1/2") 3 x 4 teeth sharp

108-0107 255mm (10") 5 x 6 teeth sharp





108-0108 195mm (7.3/4") 3 x 4 teeth blunt

108-0109 240mm (9.1/2") 3 x 4 teeth blunt

108-0110 255mm (10") 5 x 6 teeth blunt









JANSON (SHEA) 108-0112 105mm (4.1/8")



108-0113 140mm (5.1/2")

**JEFFERSON** 



Cholecystectomy & Gall Stone ● ● ●







● ● ● Cholecystectomy & Gall Stone





Intestinal Clamps ● ● ●





● ● Intestinal Clamps





Intestinal Clamps ● ● ●



280mm (11")



● ● Intestinal Clamps



70



Intestinal Clamps ● ● ●



























### Vaginal Retractor/ Uterine Dilators ● ● ●





O6-09443 Set of twelve

| 111-0027 | 6mm  |
|----------|------|
| 111-0028 | 7mm  |
| 111-0029 | 8mm  |
| 111-0030 | 9mm  |
| 111-0031 | 10mm |
| 111-0032 | 11mm |
| 111-0033 | 12mm |
| 111-0034 | 13mm |
| 111-0035 | 14mm |
| 111-0037 | 15mm |
| 111-0037 | 16mm |
| 111-0038 | 17mm |
|          |      |

HAWKIN AMBLER 170mm (6.3/4") Cervix dilator

111-0039

Set of sixteen consisting of one of each of: 111-0040 to 111-0056

| 111-0040 | 2mm  | 111-0052 | 13mm  | 111-0063 | 8.5mm  |
|----------|------|----------|-------|----------|--------|
| 111-0042 | 3mm  |