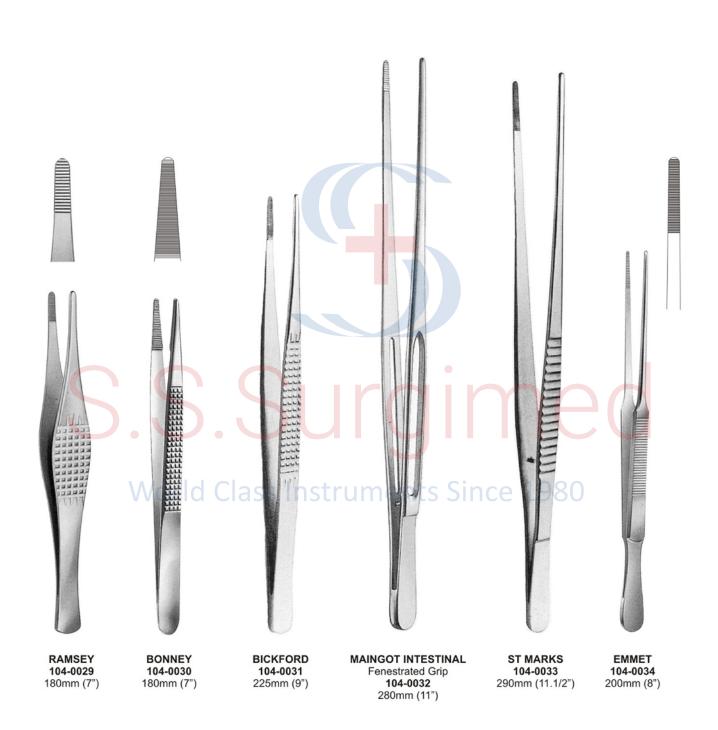

● ● ● Serrated Dissecting Forceps

**Delicate Dissecting Forceps** ● ● ●

● ● ● Delicate Dissecting Forceps

#### Toothed Dissecting Forceps ● ● ●

Dissecting & Ligature Forceps ● ● ●

Tissue Forceps ● ● ●

Mouth Gags ● ● ●

**FERGUSSON ACLAND** 

105-0039 170mm (6.3/4")

105-0040 200mm (8")

105-0041