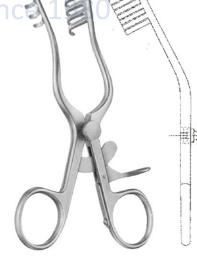

Held Retractors ● ● ●







WEISLANDER 108-0095 110mm (4.3/8") 2 x 3teeth, sharp



**RNTNE HOSPITAL** 108-0097 159mm (6.1/4") 3 x 4 teeth



NORFOLK AND NORWICH 108-0098 215mm (8.1/2") 4 x 5 teeth, blunt



WEISLANDER 3 x 4 teeth, blunt 108-0099 130mm (5.1/8") 108-0100 156mm (6.1/2")



WEISLANDER 3 x 4 teeth, sharp 108-0101 130mm (5.1/8") 108-0102 165mm (6.1/2")



WEISLANDER 3 x 4 teeth, semi sharp 108-0103 130mm (5.1/8") 108-0104 165mm (6.1/2")



#### ● ● ● Hand Held Retractors







108-0105 195mm (7.3/4") 3 x 4 teeth sharp

108-0106 240mm (9.1/2") 3 x 4 teeth sharp

108-0107 255mm (10") 5 x 6 teeth sharp





108-0108 195mm (7.3/4") 3 x 4 teeth blunt

108-0109 240mm (9.1/2") 3 x 4 teeth blunt

108-0110 255mm (10") 5 x 6 teeth blunt









JANSON (SHEA) 108-0112 105mm (4.1/8")



108-0113 140mm (5.1/2")

**JEFFERSON** 



Cholecystectomy & Gall Stone ● ● ●







● ● ● Cholecystectomy & Gall Stone





Intestinal Clamps ● ● ●





● ● Intestinal Clamps





Intestinal Clamps ● ● ●



280mm (11")



● ● Intestinal Clamps



70



Intestinal Clamps ● ● ●



























### Vaginal Retractor/ Uterine Dilators ● ● ●





O6-09443 Set of twelve

| 111-0027 | 6mm  |
|----------|------|
| 111-0028 | 7mm  |
| 111-0029 | 8mm  |
| 111-0030 | 9mm  |
| 111-0031 | 10mm |
| 111-0032 | 11mm |
| 111-0033 | 12mm |
| 111-0034 | 13mm |
| 111-0035 | 14mm |
| 111-0037 | 15mm |
| 111-0037 | 16mm |
| 111-0038 | 17mm |
|          |      |

HAWKIN AMBLER 170mm (6.3/4") Cervix dilator

111-0039

Set of sixteen consisting of one of each of: 111-0040 to 111-0056

| 111-0040 | 2m