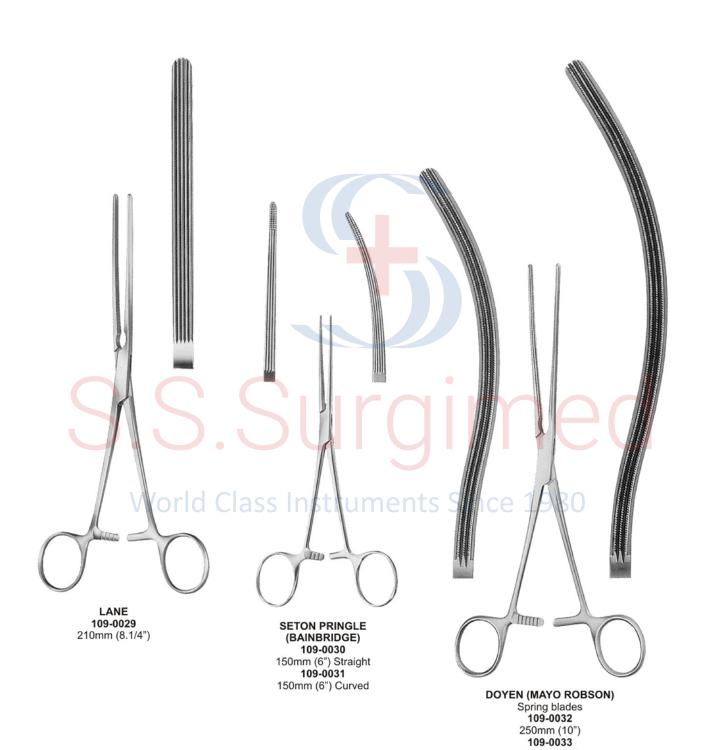

DOYEN ABDOMINAL 103-0089 180mm (7") Curved, blunt points

103-0090 180mm (7") Straight, blunt points

103-0091 210mm (8.1/4") One blade with hook end

COUNTER SCISSORS 103-0092 210mm (8.1/4")

Serrated Dissecting Forceps ● ● ●