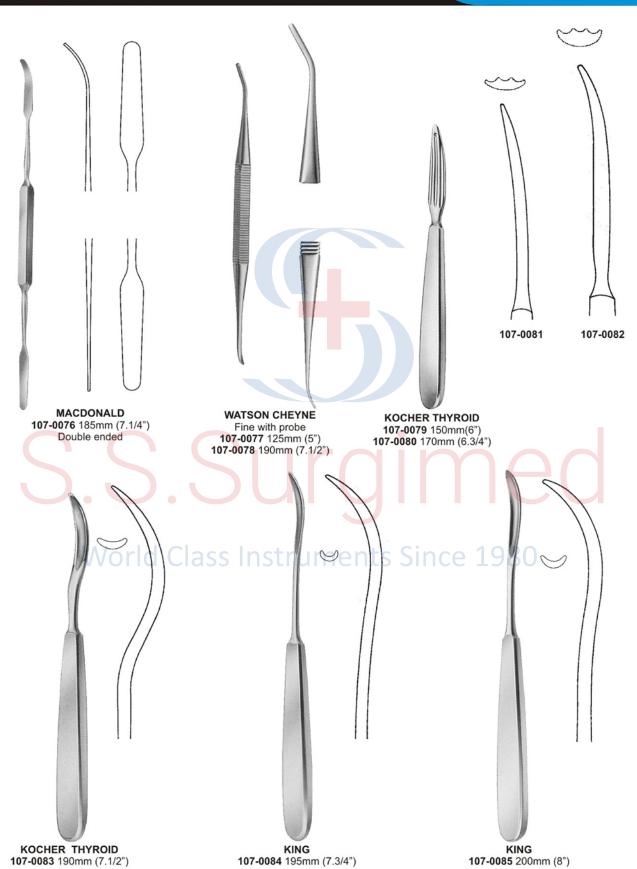

107-0073 133mm (5.1/4")

140mm (5.1/2")

Dissectors, Suture Instruments ● ● ●

● ● ● Hand Held Retractors

Hand Held Retractors ● ● ●

**DEAVER GRIP** 

No<sub>1</sub> 108-0006 310mm (12.1/4") Blade: 25mm wide **DEAVER GRIP** 