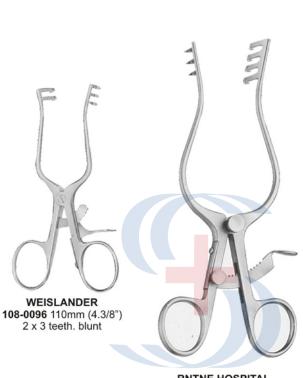

#### Hand Held Retractors ● ● ●

● ● ● Hand Held Retractors

Hand Held Retractors ● ● ●

Hand Held Retractors ● ● ●

108-0090 Blades: 55mm

● ● ● Hand Held Retractors

Hand Held Retractors ● ● ●

WEISLANDER 108-0095 110mm (4.3/8") 2 x 3teeth, sharp