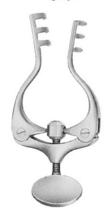

### PLASTER SHEARS

118-0004 235mm (9.1/4")

Rib Spreaders ● ● ●

119-0007

200mm (8")

119-0008

200mm (8")

Atrauma Bulldog Clamps ● ● ●