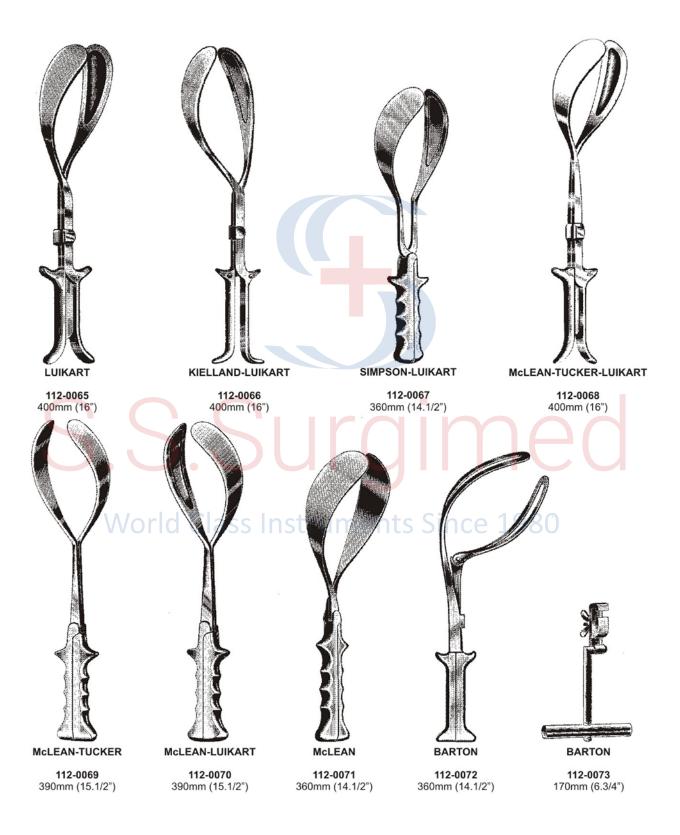

WILSON

**112-0003** 240mm (9.1/2")

Ovum Forceps ● ● ●

Cervical Biopsy Forceps ● ● ●

● ● ● Cervical Biopsy Forceps

### Uterine Scoops And Curettes ● ● ●

● ● ● Uterine Curettes

Uterine Cannulae ● ● ●

● ● ● Obstetrics Instruments

112-0063 250mm (10")

112-0062 320mm (12.1/2")

360mm (14.1/2")

112-0064 402mm (16.3/4")