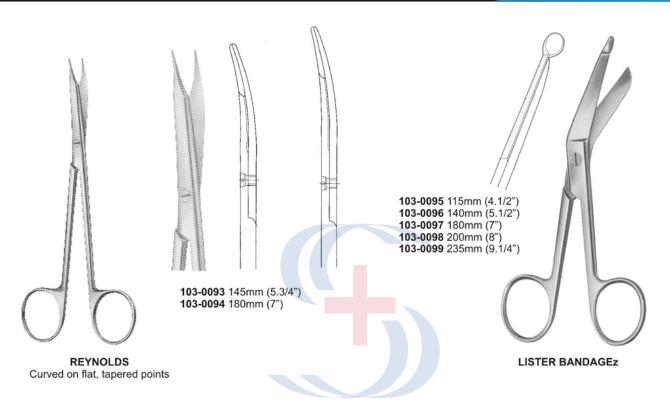

Scissors ● ● ●

**POTTS** 103-0080 190mm (7.1/2") Angled on flat 45 degrees

HEDGEMAN (DIETRICH) 103-0083 175mm (7") Angled to side, 25 degrees

**FAVALORO** 103-0088 150mm (6") Shanks curved, blades angled to side

DOYEN ABDOMINAL 103-0089 180mm (7") Curved, blunt points

103-0090 180mm (7") Straight, blunt points

103-0091 210mm (8.1/4") One blade with hook end

COUNTER SCISSORS 103-0092 210mm (8.1/4")

Serrated Dissecting Forceps ● ● ●