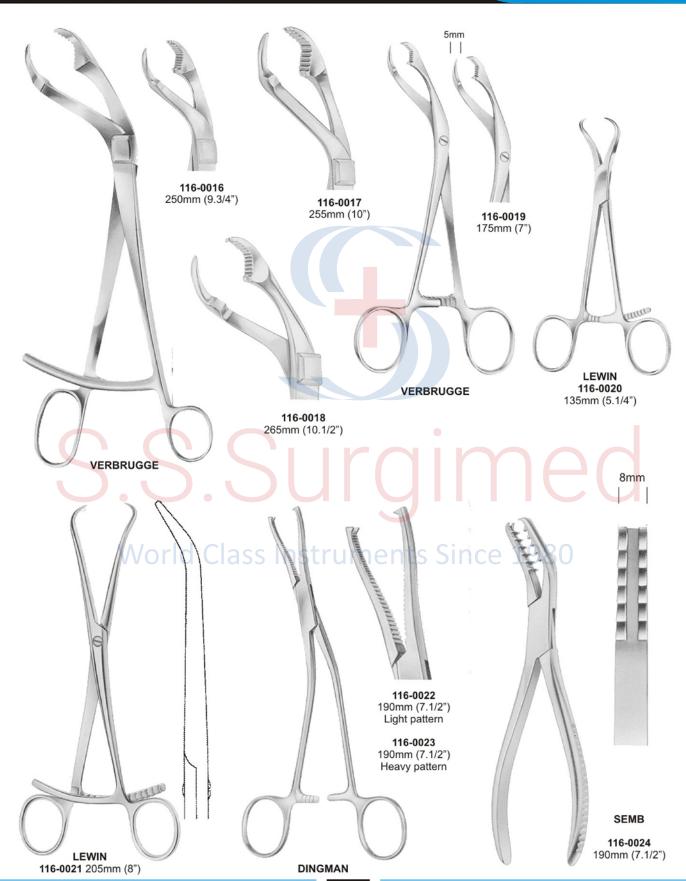

FLAP RETRACTOR

114-0001 Removable handles

#### **AMPUTATION SAW**

With hinged back to take apart 114-0002

Blade: 230mm (9")

#### 114-0003

Spare blade for amputation saw

#### **FINGER SAW**

114-0004 200mm (8")

#### ARMY REGULATION **AMPUTATION SAW**

#### 114-0005

Blade: 180mm (7") With hinged back to take apart



Width at tip 2.8mm

### **SURGICAL INSTRUMENTS**

UrologyBone Levers & Raspatories ● ● ●



WILLIGER

115-0004

160mm (6.1/4")



Width at tip 6mm

WILLIGER

115-0003 175mm (7")





**Bone Levers & Raspatories** 







**BONE CURETTE** 

Oval, double ended

115-0024 160mm (6.1/4")

**BONE CURETTE** 

Oval, double ended

115-0023 130mm (5.1/8")

**BONE CURETTE** 

Oval, double ended

115-0025 200mm (8")



Bone Scoops ● ● ●









### Bone Holding Forceps ● ● ●









Bone Rongeurs ● ● ●



















Bone Rongeurs ● ● ●















#### GIGLI SAW WITH HANDLE

117-0029 500mm (20")

**RUDOR EDWARDS COSTOTOME** 

117-0030 230mm (9")



Disc Rongeurs ● ● ●











Plaster Cast Removal Instruments ● ● ●







### **PLASTER SHEARS**

118-0001 160mm (6.1/4")

### PLASTER SHEARS

118-0002 200mm (8")

118-0003 230mm (9")

### PLASTER SHEARS

118-0004 235mm (9.1/4")









Rib Spreaders ● ● ●











119-0007

200mm (8")

119-0008

200mm (8")



Atrauma Bulldog Clamps ● ● ●





**DEBAKEY BULLDOG** 

**CLAMPS** 

**DEBAKEY BULLDOG** 

**CLAMPS** 

119-0016

119-0017

105mm (4.1/4") 120mm (4.3/4")

119-0020

100mm (4")

119-0021

115mm (4.3/4")



● ● ● Atrauma Hemostatic, Cardiovascular Forceps





Atrauma Cardiovascular Forceps 🌑 🖜 🖜