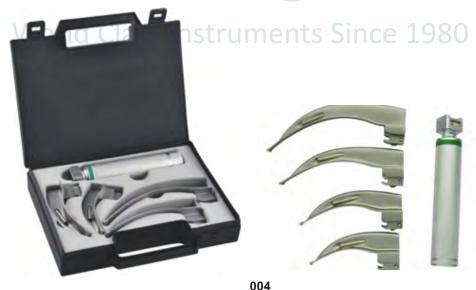

# S.S.Surgimed

Macintosh Laryngoscope Set

● ● ● Surgical Handles

Surgical Handles ● ● ●

Curved on flat, bevelled blades

Scissors ● ● ●

103-0038 150mm (6")

103-0039 180mm ((7")