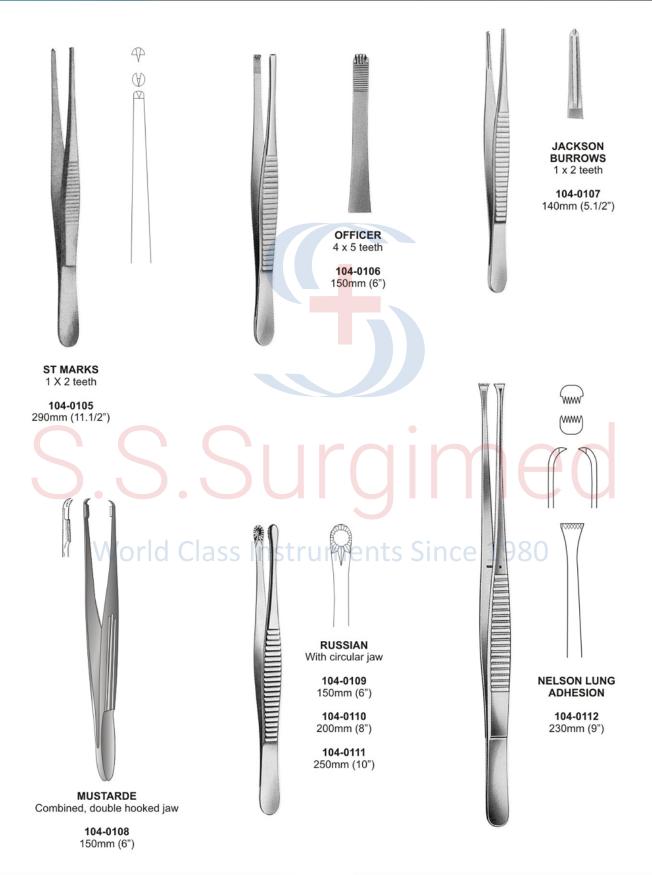

#### Toothed Dissecting Forceps ● ● ●

Dissecting & Ligature Forceps ● ● ●

Tissue Forceps ● ● ●

Mouth Gags ● ● ●

**FERGUSSON ACLAND** 

105-0039 170mm (6.3/4")

105-0040 200mm (8")

105-0041

120mm (4.3/4")

**FEATHERSTONE** 

105-0042 165mm (6.1/2")

World Class Inst Since 1980

**DOYEN (ADULT)** 

105-0043 140mm (5.1/2")

105-0049 170mm (6.3/4")

105-0050 160mm (6.1/4")

105-0053 200mm (8")

Towel Clamps ● ●

● ● ● Sponge Holding Forceps

Dressing Forceps ● ● ● **BOZEMANN UTERINE BOZEMANN BOZEMANN** DRESSING FORCEPS 105-0077 260mm (10.1/4") 105-0078 250mm (10") Serrated jaws, on large bow 105-0076 255mm (10") S-shaped curve Jaws with longitudinal groove