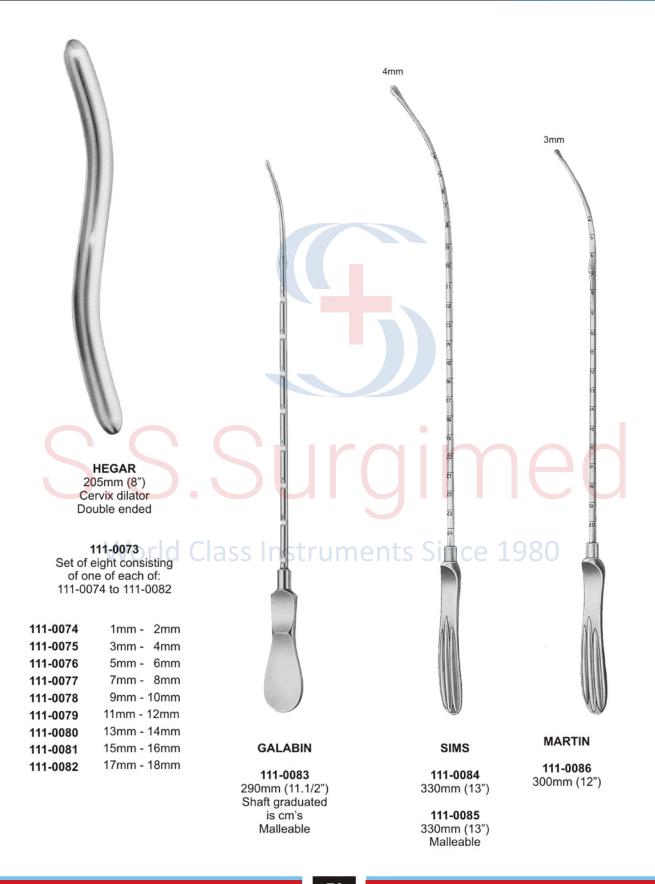

### Vaginal Retractor/ Uterine Dilators ● ● ●

O6-09443 Set of twelve

| 111-0027 | 6mm  |
|----------|------|
| 111-0028 | 7mm  |
| 111-0029 | 8mm  |
| 111-0030 | 9mm  |
| 111-0031 | 10mm |
| 111-0032 | 11mm |
| 111-0033 | 12mm |
| 111-0034 | 13mm |
| 111-0035 | 14mm |
| 111-0037 | 15mm |
| 111-0037 | 16mm |
| 111-0038 | 17mm |
|          |      |

HAWKIN AMBLER 170mm (6.3/4") Cervix dilator

111-0039

Set of sixteen consisting of one of each of: 111-0040 to 111-0056

| 111-0040 | 2mm  | 111-0052 | 13mm  | 111-0063 | 8.5mm  |
|----------|------|----------|-------|----------|--------|
| 111-0042 | 3mm  | 111-0053 | 14mm  | 111-0064 | 9.5mm  |
| 111-0043 | 4mm  | 111-0054 | 15mm  | 111-0065 | 10.5mm |
| 111-0044 | 5mm  | 111-0055 | 16mm  | 111-0066 | 11.5mm |
| 111-0045 | 6mm  | 111-0056 | 17mm  | 111-0067 | 12.5mm |
| 111-0046 | 7mm  | 111-0057 | 2.5mm | 111-0068 | 13.5mm |
| 111-0047 | 8mm  | 111-0058 | 3.5mm | 111-0069 | 14.5mm |
| 111-0048 | 9mm  | 111-0059 | 4.5mm | 111-0070 | 15.5mm |
| 111-0049 | 10mm | 111-0060 | 5.5mm | 111-0071 | 16.5mm |
| 111-0050 | 11mm | 111-0061 | 6.5mm | 111-0072 | 17.5mm |
| 111-0051 | 12mm | 111-0062 | 7.5mm |          |        |

**HEGAR** 185mm (7.1/4") Cervix dilator

● ● ● Uterine Dilators / Probes

Uterine Dilators Complete Sets ● ● ●

● ● ● Tenaculum Forceps

**BROWN** 

**112-0001** 250mm (10") Slender **SCHROEDER** 

**112-0002** 230mm (9")