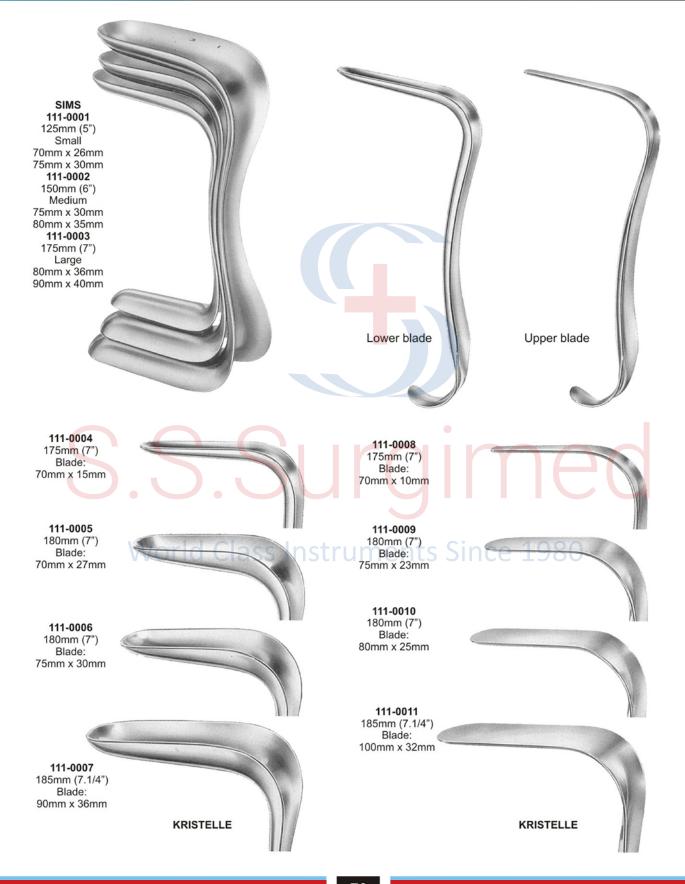

### Vaginal Retractor/ Uterine Dilators ● ● ●

O6-09443 Set of twelve

| 111-0027 | 6mm  |
|----------|------|
| 111-0028 | 7mm  |
| 111-0029 | 8mm  |
| 111-0030 | 9mm  |
| 111-0031 | 10mm |
| 111-0032 | 11mm |
| 111-0033 | 12mm |
| 111-0034 | 13mm |
| 111-0035 | 14mm |
| 111-0037 | 15mm |
| 111-0037 | 16mm |
| 111-0038 | 17mm |
|          |      |

HAWKIN AMBLER 170mm (6.3/4") Cervix dilator

111-0039

Set of sixteen consisting of one of each of: 111-0040 to 111-0056

| 111-0040 | 2mm  | 111-0052 | 13mm  | 111-0063 | 8.5mm  |
|----------|------|----------|-------|----------|--------|
| 111-0042 | 3mm  | 111-0053 | 14mm  | 111-0064 | 9.5mm  |
| 111-0043 | 4mm  | 111-0054 | 15mm  | 111-0065 | 10.5mm |
| 111-0044 | 5mm  | 111-0055 | 16mm  | 111-0066 | 11.5mm |
| 111-0045 | 6mm  | 111-0056 | 17mm  | 111-0067 | 12.5mm |
| 111-0046 | 7mm  | 111-0057 | 2.5mm | 111-0068 | 13.5mm |
| 111-0047 | 8mm  | 111-0058 | 3.5mm | 111-0069 | 14.5mm |
| 111-0048 | 9mm  | 111-0059 | 4.5mm | 111-0070 | 15.5mm |
| 111-0049 | 10mm | 111-0060 | 5.5mm | 111-0071 | 16.5mm |
| 111-0050 | 11mm | 111-0061 | 6.5mm | 111-0072 | 17.5mm |
| 111-0051 | 12mm | 111-0062 | 7.5mm |          |        |

**HEGAR** 185mm (7.1/4") Cervix dilator

● ● ● Uterine Dilators / Probes

Uterine Dilators Complete Sets ● ● ●

● ● ● Tenaculum Forceps

**BROWN** 

**112-0001** 250mm (10") Slender **SCHROEDER** 

**112-0002** 230mm (9")