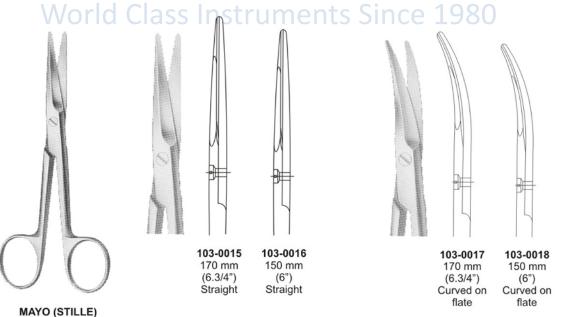

#### **CRAFOORD** 103-0046 305mm (12") Straight

LLOYD DAVIS RECTAL blunt points, flat blades 103-0047 255mm (10") Curved on flat 103-0048 255mm (10") Straight

UTERINE 103-0049 230mm (9") Straight. blunt points