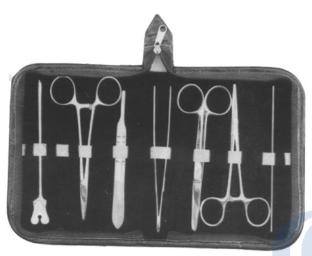

### 122-0010

- 1- PROBE DOUBLE END
- 2- GROOVED DIRECTOR AND TONGUE TIE
- 3- B.P. HANDLE NO. 4
- 4- OPERATING SCISSOR STR S/B 14 CM.
- 5- KELLY FORCEPS STR 14 CM.
- 6- DISSECTING FORCEPS THUMB 13 CM.