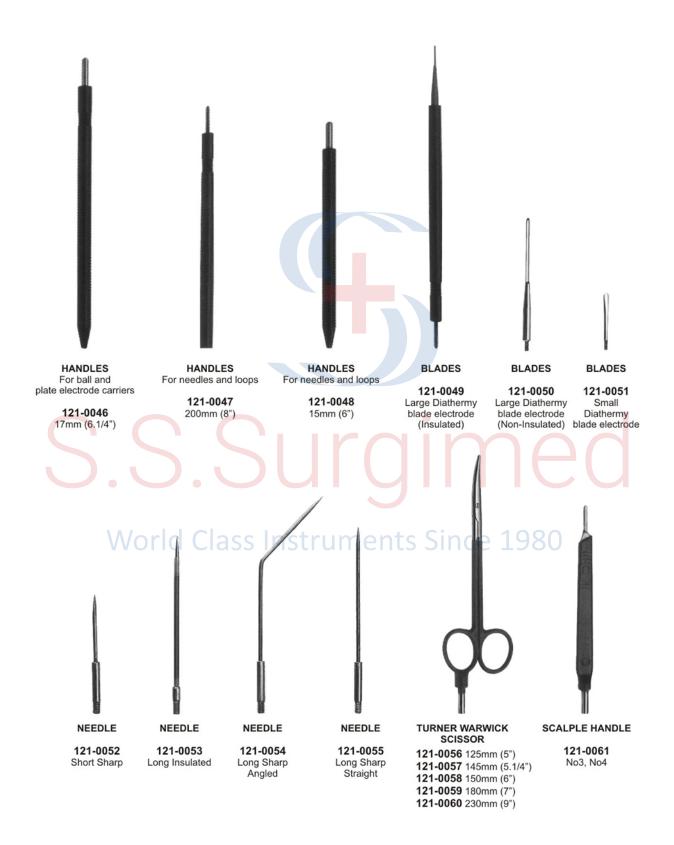

wnward 121-0024 180mm (7") 121-0025 200mm (8") 121-0026 220mm (8.1/2") 121-0027 240mm (9.1/2")



### Monopolar Cables, Forceps ● ●







### MONOPOLAR CABLES

121-0028 3 meter cable, Hook connector, cable with active instrument connector

121-0029 5 meter cable, Hook connector, cable with active instrument connector



121-0030 3 meter cable, 4mm plug, cable with active instrument connector

121-0031 5 meter cable, 4mm plug, cable with active instrument connector



121-0032 3 meter cable, 8mm jack plug (Bovie) cable with active instrument connector

121-0033 5 meter cable, 8mm jack plug (Bovie) cable with active instrument connector



121-0038

150mm (6")

200mm (8")

250mm (10")

150mm (6")

150mm (6")

180mm (7")

RICHES FORCEPS



● ● ● Monopolar Handles, Blades, Needle, Turner Ŵ.





### Dissection Instruments • •







#### 122-0001

- 1-22-0001

  1- BLOW PIPE
  2- 3 PCS. SCALPEL
  3- DISSECTING FORCEP 13 CM.
  4- GROOVED DIRECTOR WITH TONGUE TIE 13 CM
  5- TRIPLE CHAIN HOOK
  6- DRESSING SCISSORS PROBE POINTED 13 CM
  7- PROBE DOUBLE 13 CM
  9- PROBE DOUBLE 13 CM

- 8- ZIPPER CASE INSIDE RED VELVET.



#### 122-0002

- 1- PROBE DOUBLE 13 CM
- 1- PROBE DOUBLE 13 CM
  2- 2 PCS. SCALPEL S.S.
  3- GROOVED DIRECTOR WITH TONGUE TIE 13 CM
  4- MAYO HEGAR NEEDLE HOLDER 13CM
  5- DISSECTING FORCEP 13 CM 1x2 TEETH
  6- DRESSING FORCEP 13 CMS SERRATED.
  7- DRESSING SCISSOR 13 CM S/B STR.
  8- DRESSING SCISSOR 13 CM S/B CVD.

- 9- ZIPPER CASE INSIDE RED VELVET.



### 122-0003

- 1- DISSECTING FORCEP 11.5 CM SHARP POINT.
- 2- TEASING NEEDLE SHARP STR.
- 3- B.P HANDLE NO.